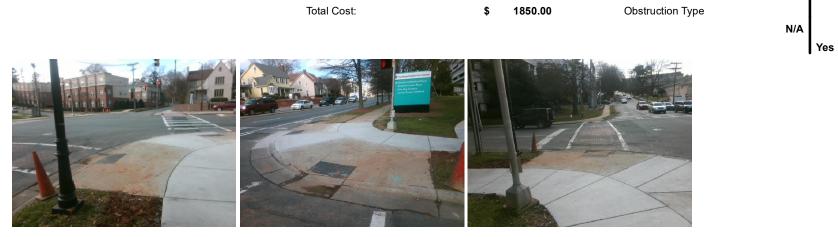

## Access Compliance Report Public Rights-of-Way (Curb Ramps)

| Intersection ID: 43075 Main Street: SCOTT_AV |                                | Cross Street: ROMANY_RD                        |                       |                        | Location:         | NE                          |      |
|----------------------------------------------|--------------------------------|------------------------------------------------|-----------------------|------------------------|-------------------|-----------------------------|------|
| ADA ID: C72827F46A1B Ramp Type: Perp         |                                | Initial Pass/Fail: Fail Overall Compliance: No |                       |                        | o Severity Score: | 46.25                       |      |
| Codes/Mitigation Info/Possible Solution      |                                | Field Measurements/Component Compliance        |                       |                        |                   |                             |      |
|                                              | Possible Solutions:            | Compliance Description Data                    |                       | Compliance Description |                   | Data                        |      |
|                                              | Remove & Replace Entire Ramp.  | N/A                                            | Ramp Length (in)      | 102.0                  | No                | Ramp Slope (%)              | 12.2 |
|                                              |                                | No                                             | Ramp Width (in)       | 47.5                   | No                | Ramp XSlope (%)             | 6.8  |
|                                              |                                | N/A                                            | Flare Type LT         | N/A                    | N/A               | Flare Type RT               | N/A  |
|                                              |                                | N/A                                            | Flare Slope LT (%)    | N/A                    | N/A               | Flare Slope RT (%)          | N/A  |
|                                              |                                | N/A                                            | Flare Traversable LT? | N/A                    | N/A               | Flare Traversable RT?       | N/A  |
|                                              |                                | N/A                                            | Landing Length (in)   | N/A                    | N/A               | DWS Provided?               | N/A  |
| 6. TILL TYPE & MARK                          | Surveyor Notes:                | N/A                                            | Landing Width (in)    | N/A                    | N/A               | DWS Contrast?               | N/A  |
| Pomb                                         | N/A                            | N/A                                            | Landing Slope (%)     | N/A                    | N/A               | DWS Length (in)             | N/A  |
| A A A A A A A A A A A A A A A A A A A        |                                | N/A                                            | Landing X Slope (%)   | N/A                    | N/A               | DWS Full Width?             | N/A  |
| 1 fin and the second second                  |                                | N/A                                            | Landing Curb? (Y/N)   | N/A                    | N/A               | DWS Offset (in)             | N/A  |
| A A A A                                      | 3                              | N/A                                            | Shared Landing?       | N/A                    |                   |                             |      |
|                                              | PROW/ADA:                      | N/A                                            | Gutter Ponding?       | N/A                    | N/A               | Gutter Slope (%)            | N/A  |
|                                              | Not Found, R304.5.1, R304.2.2, | N/A                                            | Gutter Lip Ht (in)    | N/A                    | N/A               | Gutter X Slope (%)          | N/A  |
|                                              | R304.5.3                       | N/A                                            | Painted X Walk1?      | Yes                    | N/A               | Painted X Walk2?            | N/A  |
| FERNE NO.                                    |                                |                                                | X Walk 1 Direction    | To S                   |                   | X Walk 2 Direction          | N/A  |
|                                              |                                | N/A                                            | X Walk 1 Width (in)   | 104.0                  | N/A               | X Walk 2 Width (in)         | N/A  |
| Street 1 Name ROMANY RD                      |                                |                                                | X Walk 1 Slope (%)    | 7.7                    |                   | X Walk 2 Slope (%)          | N/A  |
| Stop Condition-Street 2 Signal               |                                |                                                | X Walk 1 X Slope (%)  | 1.8                    |                   | X Walk 2 X Slope (%)        | N/A  |
| Street 2 Name N/A                            |                                | N/A                                            | Ramp inside XWalk1?   | Yes                    | N/A               | Ramp inside XWalk2?         | N/A  |
| Stop Condition-Street 1 N/A                  |                                |                                                | Road Slope (%)        | N/A                    | N/A               | Clear Space?                | N/A  |
|                                              |                                |                                                | Road X Slope (%)      | N/A                    | N/A               | Clear Space to XWalk (in)   | N/A  |
|                                              |                                | N/A                                            | Any Obstructions?     | N/A                    | N/A               | Storm Grate/Utility Hazard? | N/A  |
|                                              | Total Cost: \$ 1               | 850.00                                         | Obstruction Type      |                        |                   | Storm Grate/Utility Type    |      |
|                                              |                                |                                                |                       | N/A                    |                   |                             | N/A  |