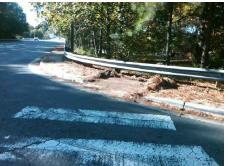

## Field Measurements/Component Compliance

Yes

Surface Condition? (G/P)

Good

Street 1 Name E INDEPENENCE /BRIAR CREEK RAMP
Stop Condition-Street 2 StopSign
Street 2 Name N/A
Stop Condition-Street 1 N/A

| o/Possible Solution       | Field Measurements/Component Compliance |      |                       |      |         |                             |      |
|---------------------------|-----------------------------------------|------|-----------------------|------|---------|-----------------------------|------|
| Possible Solutions:       |                                         | Comp | liance Description    | Data | Complia | nce Description             | Data |
| Remove & Replace Entire F | Ramp.                                   | N/A  | Ramp Length (in)      | 54.0 | Yes     | Ramp Slope (%)              | 6.4  |
|                           | •                                       | No   | Ramp Width (in)       | 39.0 | Yes     | Ramp XSlope (%)             | 1.0  |
|                           |                                         | N/A  | Flare Type LT         | N/A  | N/A     | Flare Type RT               | N/A  |
|                           |                                         | N/A  | Flare Slope LT (%)    | N/A  | N/A     | Flare Slope RT (%)          | N/A  |
| ř.                        |                                         | N/A  | Flare Traversable LT? | N/A  | N/A     | Flare Traversable RT?       | N/A  |
|                           |                                         | N/A  | Landing Length (in)   | N/A  | N/A     | DWS Provided?               | N/A  |
| Surveyor Notes:           |                                         | N/A  | Landing Width (in)    | N/A  | N/A     | DWS Contrast?               | N/A  |
| N/A                       |                                         | N/A  | Landing Slope (%)     | N/A  | N/A     | DWS Length (in)             | N/A  |
| 8                         |                                         | N/A  | Landing X Slope (%)   | N/A  | N/A     | DWS Full Width?             | N/A  |
|                           |                                         | N/A  | Landing Curb? (Y/N)   | N/A  | N/A     | DWS Offset (in)             | N/A  |
| #                         |                                         | N/A  | Shared Landing?       | N/A  |         |                             |      |
| PROW/ADA:                 |                                         | N/A  | Gutter Ponding?       | N/A  | N/A     | Gutter Slope (%)            | N/A  |
| Not Found, R304.5.1       |                                         | N/A  | Gutter Lip Ht (in)    | N/A  | N/A     | Gutter X Slope (%)          | N/A  |
|                           |                                         | N/A  | Painted X Walk1?      | No   | N/A     | Painted X Walk2?            | N/A  |
|                           |                                         |      | X Walk 1 Direction    | To N |         | X Walk 2 Direction          | N/A  |
|                           |                                         | N/A  | X Walk 1 Width (in)   | N/A  | N/A     | X Walk 2 Width (in)         | N/A  |
|                           |                                         |      | X Walk 1 Slope (%)    | 0.8  |         | X Walk 2 Slope (%)          | N/A  |
|                           |                                         |      | X Walk 1 X Slope (%)  | 1.4  |         | X Walk 2 X Slope (%)        | N/A  |
|                           |                                         | N/A  | Ramp inside XWalk1?   | N/A  | N/A     | Ramp inside XWalk2?         | N/A  |
|                           |                                         |      | Road Slope (%)        | N/A  | N/A     | Clear Space?                | N/A  |
|                           |                                         |      | Road X Slope (%)      | N/A  | N/A     | Clear Space to XWalk (in)   | N/A  |
|                           |                                         | N/A  | Any Obstructions?     | N/A  | N/A     | Storm Grate/Utility Hazard? | N/A  |
| Total Cost:               | \$ 1850.00                              |      | Obstruction Type      |      |         | Storm Grate/Utility Type    |      |
|                           |                                         |      |                       | N/A  |         |                             | N/A  |
|                           |                                         |      |                       |      |         |                             |      |