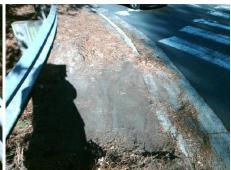

## Field Measurements/Component Compliance

Yes

Surface Condition? (G/P)

Good

Street 1 Name E INDEPENENCE /BRIAR CREEK RAMP
Stop Condition-Street 2 StopSign
Street 2 Name N/A
Stop Condition-Street 1 N/A

| o/Possible Solution       | Field Measurements/Component Compliance |      |                       |      |         |                             |      |
|---------------------------|-----------------------------------------|------|-----------------------|------|---------|-----------------------------|------|
| Possible Solutions:       |                                         | Comp | liance Description    | Data | Complia | nce Description             | Data |
| Remove & Replace Entire F | Ramp.                                   | N/A  | Ramp Length (in)      | 54.0 | Yes     | Ramp Slope (%)              | 6.4  |
|                           | •                                       | No   | Ramp Width (in)       | 39.0 | Yes     | Ramp XSlope (%)             | 1.0  |
|                           |                                         | N/A  | Flare Type LT         | N/A  | N/A     | Flare Type RT               | N/A  |
|                           |                                         | N/A  | Flare Slope LT (%)    | N/A  | N/A     | Flare Slope RT (%)          | N/A  |
| ř.                        |                                         | N/A  | Flare Traversable LT? | N/A  | N/A     | Flare Traversable RT?       | N/A  |
|                           |                                         | N/A  | Landing Length (in)   | N/A  | N/A     | DWS Provided?               | N/A  |
| Surveyor Notes:           |                                         | N/A  | Landing Width (in)    | N/A  | N/A     | DWS Contrast?               | N/A  |
| N/A                       |                                         | N/A  | Landing Slope (%)     | N/A  | N/A     | DWS Length (in)             | N/A  |
| 8                         |                                         | N/A  | Landing X Slope (%)   | N/A  | N/A     | DWS Full Width?             | N/A  |
|                           |                                         | N/A  | Landing Curb? (Y/N)   | N/A  | N/A     | DWS Offset (in)             | N/A  |
| #                         |                                         | N/A  | Shared Landing?       | N/A  |         |                             |      |
| PROW/ADA:                 |                                         | N/A  | Gutter Ponding?       | N/A  | N/A     | Gutter Slope (%)            | N/A  |
| Not Found, R304.5.1       |                                         | N/A  | Gutter Lip Ht (in)    | N/A  | N/A     | Gutter X Slope (%)          | N/A  |
|                           |                                         | N/A  | Painted X Walk1?      | No   | N/A     | Painted X Walk2?            | N/A  |
|                           |                                         |      | X Walk 1 Direction    | To N |         | X Walk 2 Direction          | N/A  |
|                           |                                         | N/A  | X Walk 1 Width (in)   | N/A  | N/A     | X Walk 2 Width (in)         | N/A  |
|                           |                                         |      | X Walk 1 Slope (%)    | 0.8  |         | X Walk 2 Slope (%)          | N/A  |
|                           |                                         |      | X Walk 1 X Slope (%)  | 1.4  |         | X Walk 2 X Slope (%)        | N/A  |
|                           |                                         | N/A  | Ramp inside XWalk1?   | N/A  | N/A     | Ramp inside XWalk2?         | N/A  |
|                           |                                         |      | Road Slope (%)        | N/A  | N/A     | Clear Space?                | N/A  |
|                           |                                         |      | Road X Slope (%)      | N/A  | N/A     | Clear Space to XWalk (in)   | N/A  |
|                           |                                         | N/A  | Any Obstructions?     | N/A  | N/A     | Storm Grate/Utility Hazard? | N/A  |
| Total Cost:               | \$ 1850.00                              |      | Obstruction Type      |      |         | Storm Grate/Utility Type    |      |
|                           |                                         |      |                       | N/A  |         |                             | N/A  |
|                           |                                         |      |                       |      |         |                             |      |