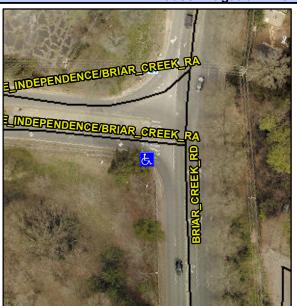

## Access Compliance Report Public Rights-of-Way (Curb Ramps)

Intersection ID: 14716Main Street:BRIAR\_CREK\_RDCross Street:E\_INDEPENDENCE/BRIAR\_CREEK\_RALocation:SWADA ID: C7282B8FE827Ramp Type:PerpInitial Pass/Fail:FailOverall Compliance:NoSeverity Score:8.75