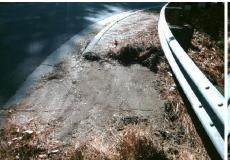

## Field Measurements/Component Compliance

Yes

Surface Condition? (G/P)

Good

Street 1 Name E INDEPENENCE /BRIAR CREEK RAMP
Stop Condition-Street 2 StopSign
Street 2 Name N/A
Stop Condition-Street 1 N/A

| o/Possible Solution       | Field Measurements/Component Compliance |      |                       |      |         |                             |      |
|---------------------------|-----------------------------------------|------|-----------------------|------|---------|-----------------------------|------|
| Possible Solutions:       |                                         | Comp | liance Description    | Data | Complia | nce Description             | Data |
| Remove & Replace Entire F | Ramp.                                   | N/A  | Ramp Length (in)      | 54.0 | Yes     | Ramp Slope (%)              | 6.4  |
|                           | •                                       | No   | Ramp Width (in)       | 39.0 | Yes     | Ramp XSlope (%)             | 1.0  |
|                           |                                         | N/A  | Flare Type LT         | N/A  | N/A     | Flare Type RT               | N/A  |
|                           |                                         | N/A  | Flare Slope LT (%)    | N/A  | N/A     | Flare Slope RT (%)          | N/A  |
| ř.                        |                                         | N/A  | Flare Traversable LT? | N/A  | N/A     | Flare Traversable RT?       | N/A  |
|                           |                                         | N/A  | Landing Length (in)   | N/A  | N/A     | DWS Provided?               | N/A  |
| Surveyor Notes:           |                                         | N/A  | Landing Width (in)    | N/A  | N/A     | DWS Contrast?               | N/A  |
| N/A                       |                                         | N/A  | Landing Slope (%)     | N/A  | N/A     | DWS Length (in)             | N/A  |
| 8                         |                                         | N/A  | Landing X Slope (%)   | N/A  | N/A     | DWS Full Width?             | N/A  |
|                           |                                         | N/A  | Landing Curb? (Y/N)   | N/A  | N/A     | DWS Offset (in)             | N/A  |
| #                         |                                         | N/A  | Shared Landing?       | N/A  |         |                             |      |
| PROW/ADA:                 |                                         | N/A  | Gutter Ponding?       | N/A  | N/A     | Gutter Slope (%)            | N/A  |
| Not Found, R304.5.1       |                                         | N/A  | Gutter Lip Ht (in)    | N/A  | N/A     | Gutter X Slope (%)          | N/A  |
|                           |                                         | N/A  | Painted X Walk1?      | No   | N/A     | Painted X Walk2?            | N/A  |
|                           |                                         |      | X Walk 1 Direction    | To N |         | X Walk 2 Direction          | N/A  |
|                           |                                         | N/A  | X Walk 1 Width (in)   | N/A  | N/A     | X Walk 2 Width (in)         | N/A  |
|                           |                                         |      | X Walk 1 Slope (%)    | 0.8  |         | X Walk 2 Slope (%)          | N/A  |
|                           |                                         |      | X Walk 1 X Slope (%)  | 1.4  |         | X Walk 2 X Slope (%)        | N/A  |
|                           |                                         | N/A  | Ramp inside XWalk1?   | N/A  | N/A     | Ramp inside XWalk2?         | N/A  |
|                           |                                         |      | Road Slope (%)        | N/A  | N/A     | Clear Space?                | N/A  |
|                           |                                         |      | Road X Slope (%)      | N/A  | N/A     | Clear Space to XWalk (in)   | N/A  |
|                           |                                         | N/A  | Any Obstructions?     | N/A  | N/A     | Storm Grate/Utility Hazard? | N/A  |
| Total Cost:               | \$ 1850.00                              |      | Obstruction Type      |      |         | Storm Grate/Utility Type    |      |
|                           |                                         |      |                       | N/A  |         |                             | N/A  |
|                           |                                         |      |                       |      |         |                             |      |