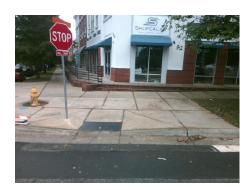

## Access Compliance Report Public Rights-of-Way (Curb Ramps)

| Intersection ID: 13388                  | Main Str          | eet: S_CHURCH_ST        |         | Cross             | Street <sup>.</sup>                     | W_SUMMIT_AV           |                   |                     | Location:                   | w    |  |
|-----------------------------------------|-------------------|-------------------------|---------|-------------------|-----------------------------------------|-----------------------|-------------------|---------------------|-----------------------------|------|--|
|                                         |                   |                         |         |                   |                                         |                       |                   |                     |                             |      |  |
| ADA ID: C72C25EA4E05 Ramp Type: Perp    |                   | Initial                 | Pass/Fa | ail: Fail Overall | Compliar                                | ice: N                | o Severity Score: | 13.75               |                             |      |  |
| Codes/Mitigation Info/Possible Solution |                   |                         |         |                   | Field Measurements/Component Compliance |                       |                   |                     |                             |      |  |
|                                         | 12 1 CM           | Possible Solutions:     |         |                   | Compliance Description                  |                       | Data Complianc    |                     | liance Description          | Data |  |
|                                         |                   | Remove & Replace Entire | Ram     | ip.               | N/A                                     | Ramp Length (in)      | 72.0              | No                  | Ramp Slope (%)              | 9.9  |  |
| A Martin I                              |                   |                         |         |                   | Yes                                     | Ramp Width (in)       | 48.0              | No                  | Ramp XSlope (%)             | 3.0  |  |
| 11000                                   |                   |                         |         |                   | N/A                                     | Flare Type LT         | N/A               | N/A                 | Flare Type RT               | N/A  |  |
| The second                              | 100               |                         |         |                   | N/A                                     | Flare Slope LT (%)    | N/A               | N/A                 | Flare Slope RT (%)          | N/A  |  |
| MAN BARAN                               | 1 11 14           |                         |         |                   | N/A                                     | Flare Traversable LT? | N/A               | N/A                 | Flare Traversable RT?       | N/A  |  |
|                                         |                   |                         |         |                   | N/A                                     | Landing Length (in)   | N/A               | N/A                 | DWS Provided?               | N/A  |  |
|                                         |                   | Surveyor Notes:         |         |                   | N/A                                     | Landing Width (in)    | N/A               | N/A                 | DWS Contrast?               | N/A  |  |
|                                         | AT AS             | N/A                     |         |                   | N/A                                     | Landing Slope (%)     | N/A               | N/A                 | DWS Length (in)             | N/A  |  |
|                                         | 6. C              |                         |         |                   | N/A                                     | Landing X Slope (%)   | N/A               | N/A                 | DWS Full Width?             | N/A  |  |
| A CAL MERCE                             |                   |                         |         | N/A               | Landing Curb? (Y/N)                     | N/A                   | N/A               | DWS Offset (in)     | N/A                         |      |  |
| 5 States - 5                            |                   |                         |         | N/A               | Shared Landing?                         | N/A                   |                   |                     |                             |      |  |
| AND IN KACK IN                          |                   | PROW/ADA:               |         |                   | N/A                                     | Gutter Ponding?       | N/A               | N/A                 | Gutter Slope (%)            | N/A  |  |
|                                         | W.S.              | R304.2.2, R304.5.3      |         |                   | N/A                                     | Gutter Lip Ht (in)    | N/A               | N/A                 | Gutter X Slope (%)          | N/A  |  |
|                                         | The second second |                         |         |                   | N/A                                     | Painted X Walk1?      | No                | N/A                 | Painted X Walk2?            | N/A  |  |
| 5                                       |                   |                         |         |                   | X Walk 1 Direction                      | To NE                 |                   | X Walk 2 Direction  | N/A                         |      |  |
|                                         |                   |                         |         | N/A               | X Walk 1 Width (in)                     | N/A                   | N/A               | X Walk 2 Width (in) | N/A                         |      |  |
| Street 1 Name                           | N SUMMIT AV       |                         |         |                   |                                         | X Walk 1 Slope (%)    | 3.3               |                     | X Walk 2 Slope (%)          | N/A  |  |
| Stop Condition-Street 2                 | StopSign          |                         |         |                   |                                         | X Walk 1 X Slope (%)  | 3.5               |                     | X Walk 2 X Slope (%)        | N/A  |  |
| Street 2 Name                           | N/A               |                         |         |                   | N/A                                     | Ramp inside XWalk1?   | N/A               | N/A                 | Ramp inside XWalk2?         | N/A  |  |
| Stop Condition-Street 1                 | N/A               |                         |         |                   |                                         | Road Slope (%)        | N/A               | N/A                 | Clear Space?                | N/A  |  |
|                                         |                   |                         |         |                   |                                         | Road X Slope (%)      | N/A               | N/A                 | Clear Space to XWalk (in)   | N/A  |  |
|                                         |                   |                         |         |                   | N/A                                     | Any Obstructions?     | N/A               | N/A                 | Storm Grate/Utility Hazard? | N/A  |  |
|                                         |                   | Total Cost:             | \$      | 1850.00           |                                         | Obstruction Type      |                   |                     | Storm Grate/Utility Type    |      |  |
|                                         |                   |                         |         |                   |                                         |                       | N/A               |                     |                             | N/A  |  |
|                                         |                   |                         |         |                   |                                         |                       |                   | Yes                 | Surface Condition? (G/P)    | Good |  |