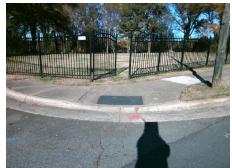

## **Access Compliance Report Public Rights-of-Way** (Curb Ramps)

Intersection ID: 9760 Main Street: CEMETERY ST **Cross Street: FRENCH ST** Location: NW ADA ID: C72CE3EB6BC0 Ramp Type: PerpDiag Initial Pass/Fail: Fail **Overall Compliance: No Severity Score:** 22.5

**Codes/Mitigation Info/Possible Solution** 

**CEMETERY ST** Street 1 Name Stop Condition-Street 2 None **FRENCH ST** Street 2 Name Stop Condition-Street 1 None Possible Solutions: Remove & Replace Curb Ramp With **Two New Directional Ramps or** Equivalent. Surveyor Notes: N/A PROW/ADA: Not Found, R304.5.1, R304.2.2, R304.5.3

Total Cost: 3200.00

| Field Measurements/Component Compliance |                       |      |      |                       |                         |      |
|-----------------------------------------|-----------------------|------|------|-----------------------|-------------------------|------|
| Compliance Description                  |                       | Data | Comp | liance                | Description             | Data |
| N/A                                     | Ramp Length (in)      | 75.0 | No   | Ramp                  | Slope (%)               | 9.7  |
| No                                      | Ramp Width (in)       | 42.0 | No   | Ramp                  | XSlope (%)              | 3.9  |
| N/A                                     | Flare Type LT         | N/A  | N/A  | A Flare Type RT       |                         | N/A  |
| N/A                                     | Flare Slope LT (%)    | N/A  | N/A  | /A Flare Slope RT (%) |                         | N/A  |
| N/A                                     | Flare Traversable LT? | N/A  | N/A  | Flare                 | Traversable RT?         | N/A  |
| N/A                                     | Landing Length (in)   | N/A  | N/A  | DWS                   | Provided?               | N/A  |
| N/A                                     | Landing Width (in)    | N/A  | N/A  | DWS                   | Contrast?               | N/A  |
| N/A                                     | Landing Slope (%)     | N/A  | N/A  | DWS                   | Length (in)             | N/A  |
| N/A                                     | Landing X Slope (%)   | N/A  | N/A  | DWS                   | Full Width?             | N/A  |
| N/A                                     | Landing Curb? (Y/N)   | N/A  | N/A  | DWS                   | Offset (in)             | N/A  |
| N/A                                     | Shared Landing?       | N/A  |      |                       |                         |      |
| N/A                                     | Gutter Ponding?       | N/A  | N/A  | Gutte                 | r Slope (%)             | N/A  |
| N/A                                     | Gutter Lip Ht (in)    | N/A  | N/A  | Gutte                 | r X Slope (%)           | N/A  |
| N/A                                     | Painted X Walk1?      | No   | N/A  | Paint                 | ed X Walk2?             | No   |
|                                         | X Walk 1 Direction    | To S |      | X Wa                  | lk 2 Direction          | To E |
| N/A                                     | X Walk 1 Width (in)   | N/A  | N/A  | X Wa                  | lk 2 Width (in)         | N/A  |
|                                         | X Walk 1 Slope (%)    | 1.4  |      | X Wa                  | lk 2 Slope (%)          | 9.3  |
|                                         | X Walk 1 X Slope (%)  | 1.7  |      | X Wa                  | lk 2 X Slope (%)        | 1.7  |
| N/A                                     | Ramp inside XWalk1?   | N/A  | N/A  | Ram                   | inside XWalk2?          | N/A  |
|                                         | Road Slope (%)        | 1.5  | N/A  | Clear                 | Space?                  | N/A  |
|                                         | Road X Slope (%)      | 1.1  | N/A  | Clear                 | Space to XWalk (in)     | N/A  |
| N/A                                     | Any Obstructions?     | N/A  | N/A  | Storn                 | n Grate/Utility Hazard? | N/A  |
|                                         | Obstruction Type      |      |      | Storn                 | n Grate/Utility Type    |      |
|                                         |                       | N/A  |      |                       |                         | N/A  |
|                                         |                       |      | Yes  | Surfa                 | ce Condition? (G/P)     | Good |
|                                         |                       |      |      |                       |                         |      |