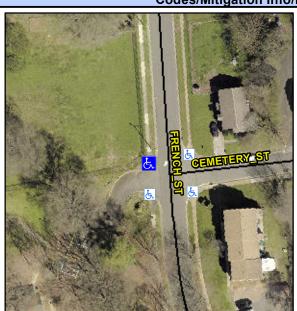

## **Access Compliance Report Public Rights-of-Way** (Curb Ramps)

Intersection ID: 9760 Main Street: CEMETERY ST **Cross Street: FRENCH ST** Location: NW ADA ID: C72CE3EB6BC0 Ramp Type: PerpDiag Initial Pass/Fail: Fail **Overall Compliance: No Severity Score:** 22.5

**Codes/Mitigation Info/Possible Solution** 

**CEMETERY ST** Street 1 Name Stop Condition-Street 2 None **FRENCH ST** Street 2 Name Stop Condition-Street 1 None Possible Solutions: Remove & Replace Curb Ramp With **Two New Directional Ramps or** Equivalent. Surveyor Notes: N/A PROW/ADA: Not Found, R304.5.1, R304.2.2, R304.5.3