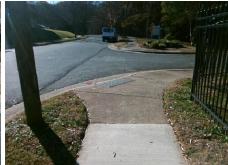

## **Access Compliance Report Public Rights-of-Way** (Curb Ramps)

Intersection ID: 9760 Main Street: CEMETERY ST **Cross Street: FRENCH ST** Location: NW ADA ID: C72CE3EB6BC0 Ramp Type: PerpDiag Initial Pass/Fail: Fail **Overall Compliance: No Severity Score:** 22.5

**Codes/Mitigation Info/Possible Solution** 

**CEMETERY ST** Street 1 Name Stop Condition-Street 2 None **FRENCH ST** Street 2 Name Stop Condition-Street 1 None Possible Solutions: Remove & Replace Curb Ramp With **Two New Directional Ramps or** Equivalent. Surveyor Notes: N/A PROW/ADA: Not Found, R304.5.1, R304.2.2, R304.5.3

Total Cost: 3200.00

| Field Measurements/Component Compliance |                       |      |      |                       |                         |      |
|-----------------------------------------|-----------------------|------|------|-----------------------|-------------------------|------|
| Compliance Description                  |                       | Data | Comp | liance                | Description             | Data |
| N/A                                     | Ramp Length (in)      | 75.0 | No   | Ramp                  | Slope (%)               | 9.7  |
| No                                      | Ramp Width (in)       | 42.0 | No   | Ramp                  | XSlope (%)              | 3.9  |
| N/A                                     | Flare Type LT         | N/A  | N/A  | A Flare Type RT       |                         | N/A  |
| N/A                                     | Flare Slope LT (%)    | N/A  | N/A  | /A Flare Slope RT (%) |                         | N/A  |
| N/A                                     | Flare Traversable LT? | N/A  | N/A  | Flare                 | Traversable RT?         | N/A  |
| N/A                                     | Landing Length (in)   | N/A  | N/A  | DWS                   | Provided?               | N/A  |
| N/A                                     | Landing Width (in)    | N/A  | N/A  | DWS                   | Contrast?               | N/A  |
| N/A                                     | Landing Slope (%)     | N/A  | N/A  | DWS                   | Length (in)             | N/A  |
| N/A                                     | Landing X Slope (%)   | N/A  | N/A  | DWS                   | Full Width?             | N/A  |
| N/A                                     | Landing Curb? (Y/N)   | N/A  | N/A  | DWS                   | Offset (in)             | N/A  |
| N/A                                     | Shared Landing?       | N/A  |      |                       |                         |      |
| N/A                                     | Gutter Ponding?       | N/A  | N/A  | Gutte                 | r Slope (%)             | N/A  |
| N/A                                     | Gutter Lip Ht (in)    | N/A  | N/A  | Gutte                 | r X Slope (%)           | N/A  |
| N/A                                     | Painted X Walk1?      | No   | N/A  | Paint                 | ed X Walk2?             | No   |
|                                         | X Walk 1 Direction    | To S |      | X Wa                  | lk 2 Direction          | To E |
| N/A                                     | X Walk 1 Width (in)   | N/A  | N/A  | X Wa                  | lk 2 Width (in)         | N/A  |
|                                         | X Walk 1 Slope (%)    | 1.4  |      | X Wa                  | lk 2 Slope (%)          | 9.3  |
|                                         | X Walk 1 X Slope (%)  | 1.7  |      | X Wa                  | lk 2 X Slope (%)        | 1.7  |
| N/A                                     | Ramp inside XWalk1?   | N/A  | N/A  | Ram                   | inside XWalk2?          | N/A  |
|                                         | Road Slope (%)        | 1.5  | N/A  | Clear                 | Space?                  | N/A  |
|                                         | Road X Slope (%)      | 1.1  | N/A  | Clear                 | Space to XWalk (in)     | N/A  |
| N/A                                     | Any Obstructions?     | N/A  | N/A  | Storn                 | n Grate/Utility Hazard? | N/A  |
|                                         | Obstruction Type      |      |      | Storn                 | n Grate/Utility Type    |      |
|                                         |                       | N/A  |      |                       |                         | N/A  |
|                                         |                       |      | Yes  | Surfa                 | ce Condition? (G/P)     | Good |
|                                         |                       |      |      |                       |                         |      |