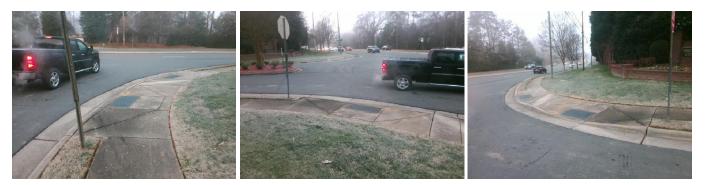

## Access Compliance Report Public Rights-of-Way (Curb Ramps)

| Intersection ID: 22536 Main St          | reet: PROVIDENCE_RD           | Cross Street: SUMMERTREE_LN                    |                       |      |                             | Location:                   | NE  |
|-----------------------------------------|-------------------------------|------------------------------------------------|-----------------------|------|-----------------------------|-----------------------------|-----|
| ADA ID: C72F7067091F Ramp Type: Perp    |                               | Initial Pass/Fail: Fail Overall Compliance: No |                       |      | o Severity Score:           | 37.5                        |     |
| Codes/Mitigation Info/Possible Solution |                               | Field Measurements/Component Compliance        |                       |      |                             |                             |     |
| Possible Solutions:                     |                               |                                                |                       |      | Compliance Description Data |                             |     |
|                                         | Remove & Replace Entire Ramp. | N/A                                            | Ramp Length (in)      | 61.0 | No                          | Ramp Slope (%)              | 9.7 |
|                                         |                               | Yes                                            | Ramp Width (in)       |      | No                          | Ramp XSlope (%)             | 7.2 |
|                                         |                               | N/A                                            | Flare Type LT         | N/A  | N/A                         | Flare Type RT               | N/A |
|                                         | N                             | N/A                                            | Flare Slope LT (%)    | N/A  | N/A                         | Flare Slope RT (%)          | N/A |
|                                         |                               | N/A                                            | Flare Traversable LT? | N/A  | N/A                         | Flare Traversable RT?       | N/A |
|                                         |                               | N/A                                            | Landing Length (in)   | N/A  | N/A                         | DWS Provided?               | N/A |
|                                         | Surveyor Notes:               | N/A                                            | Landing Width (in)    | N/A  | N/A                         | DWS Contrast?               | N/A |
|                                         | N/A                           | N/A                                            | Landing Slope (%)     | N/A  | N/A                         | DWS Length (in)             | N/A |
| A B TREELN                              |                               | N/A                                            | Landing X Slope (%)   | N/A  | N/A                         | DWS Full Width?             | N/A |
| SUMMERSUS                               |                               | N/A                                            | Landing Curb? (Y/N)   | N/A  | N/A                         | DWS Offset (in)             | N/A |
| in the second                           |                               | N/A                                            | Shared Landing?       | N/A  |                             |                             |     |
| 5 10                                    | PROW/ADA:                     | N/A                                            | Gutter Ponding?       | N/A  | N/A                         | Gutter Slope (%)            | N/A |
|                                         | R304.2.2, R304.5.3            | N/A                                            | Gutter Lip Ht (in)    | N/A  | N/A                         | Gutter X Slope (%)          | N/A |
| a i i i i i i i i i i i i i i i i i i i | 1004.2.2, 1004.0.0            | N/A                                            | Painted X Walk1?      | No   | N/A                         | Painted X Walk2?            | N/A |
| 6. I III III IIIIIIIIIIIIIIIIIIIIIIIIII |                               |                                                | X Walk 1 Direction    | To S |                             | X Walk 2 Direction          | N/A |
|                                         |                               | N/A                                            | X Walk 1 Width (in)   | N/A  | N/A                         | X Walk 2 Width (in)         | N/A |
| Street 1 Name SUMMERTREE LN             |                               |                                                | X Walk 1 Slope (%)    | 6.5  |                             | X Walk 2 Slope (%)          | N/A |
| Stop Condition-Street 2 StopSign        |                               |                                                | X Walk 1 X Slope (%)  | 3.7  |                             | X Walk 2 X Slope (%)        | N/A |
| Street 2 Name N/A                       |                               | N/A                                            | Ramp inside XWalk1?   | N/A  | N/A                         | Ramp inside XWalk2?         | N/A |
| Stop Condition-Street 1 N/A             |                               |                                                | Road Slope (%)        | N/A  | N/A                         | Clear Space?                | N/A |
|                                         |                               |                                                | Road X Slope (%)      | N/A  | N/A                         | Clear Space to XWalk (in)   | N/A |
|                                         |                               | N/A                                            | Any Obstructions?     | N/A  | N/A                         | Storm Grate/Utility Hazard? | N/A |
|                                         | Total Cost: \$ 1              | 850.00                                         | Obstruction Type      |      |                             | Storm Grate/Utility Type    |     |
|                                         |                               |                                                |                       | N/A  |                             |                             | N/A |