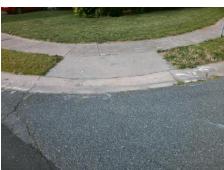

N/A

PROW/ADA:

Not Found, R304.2.2, R304.5.3

Total Cost: 3200.00

|     |                       | Data  | Compliance Description |                             | Data  |
|-----|-----------------------|-------|------------------------|-----------------------------|-------|
| N/A | Ramp Length (in)      | 47.0  | No                     | Ramp Slope (%)              | 12.5  |
| Yes | Ramp Width (in)       | 48.0  | No                     | Ramp XSlope (%)             | 2.4   |
| N/A | Flare Type LT         | N/A   | N/A                    | Flare Type RT               | N/A   |
| N/A | Flare Slope LT (%)    | N/A   | N/A                    | Flare Slope RT (%)          | N/A   |
| N/A | Flare Traversable LT? | N/A   | N/A                    | Flare Traversable RT?       | N/A   |
| N/A | Landing Length (in)   | N/A   | N/A                    | DWS Provided?               | N/A   |
| N/A | Landing Width (in)    | N/A   | N/A                    | DWS Contrast?               | N/A   |
| N/A | Landing Slope (%)     | N/A   | N/A                    | DWS Length (in)             | N/A   |
| N/A | Landing X Slope (%)   | N/A   | N/A                    | DWS Full Width?             | N/A   |
| N/A | Landing Curb? (Y/N)   | N/A   | N/A                    | DWS Offset (in)             | N/A   |
| N/A | Shared Landing?       | N/A   |                        |                             |       |
| N/A | Gutter Ponding?       | N/A   | N/A                    | Gutter Slope (%)            | N/A   |
| N/A | Gutter Lip Ht (in)    | N/A   | N/A                    | Gutter X Slope (%)          | N/A   |
| N/A | Painted X Walk1?      | No    | N/A                    | Painted X Walk2?            | No    |
|     | X Walk 1 Direction    | To NE |                        | X Walk 2 Direction          | To NW |
| N/A | X Walk 1 Width (in)   | N/A   | N/A                    | X Walk 2 Width (in)         | N/A   |
|     | X Walk 1 Slope (%)    | 4.4   |                        | X Walk 2 Slope (%)          | 4.2   |
|     | X Walk 1 X Slope (%)  | 4.5   |                        | X Walk 2 X Slope (%)        | 1.8   |
| N/A | Ramp inside XWalk1?   | N/A   | N/A                    | Ramp inside XWalk2?         | N/A   |
|     | Road Slope (%)        | 2.0   | N/A                    | Clear Space?                | N/A   |
|     | Road X Slope (%)      | 8.6   | N/A                    | Clear Space to XWalk (in)   | N/A   |
| N/A | Any Obstructions?     | N/A   | N/A                    | Storm Grate/Utility Hazard? | N/A   |
|     | Obstruction Type      |       |                        | Storm Grate/Utility Type    |       |
|     |                       | N/A   |                        |                             | N/A   |
|     |                       |       | Yes                    | Surface Condition? (G/P)    | Good  |