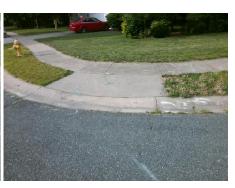

N/A

PROW/ADA:

Not Found, R304.2.2, R304.5.3

Total Cost: 3200.00

|     |                       | Data  | Compliance Description |                             | Data  |
|-----|-----------------------|-------|------------------------|-----------------------------|-------|
| N/A | Ramp Length (in)      | 47.0  | No                     | Ramp Slope (%)              | 12.5  |
| Yes | Ramp Width (in)       | 48.0  | No                     | Ramp XSlope (%)             | 2.4   |
| N/A | Flare Type LT         | N/A   | N/A                    | Flare Type RT               | N/A   |
| N/A | Flare Slope LT (%)    | N/A   | N/A                    | Flare Slope RT (%)          | N/A   |
| N/A | Flare Traversable LT? | N/A   | N/A                    | Flare Traversable RT?       | N/A   |
| N/A | Landing Length (in)   | N/A   | N/A                    | DWS Provided?               | N/A   |
| N/A | Landing Width (in)    | N/A   | N/A                    | DWS Contrast?               | N/A   |
| N/A | Landing Slope (%)     | N/A   | N/A                    | DWS Length (in)             | N/A   |
| N/A | Landing X Slope (%)   | N/A   | N/A                    | DWS Full Width?             | N/A   |
| N/A | Landing Curb? (Y/N)   | N/A   | N/A                    | DWS Offset (in)             | N/A   |
| N/A | Shared Landing?       | N/A   |                        |                             |       |
| N/A | Gutter Ponding?       | N/A   | N/A                    | Gutter Slope (%)            | N/A   |
| N/A | Gutter Lip Ht (in)    | N/A   | N/A                    | Gutter X Slope (%)          | N/A   |
| N/A | Painted X Walk1?      | No    | N/A                    | Painted X Walk2?            | No    |
|     | X Walk 1 Direction    | To NE |                        | X Walk 2 Direction          | To NW |
| N/A | X Walk 1 Width (in)   | N/A   | N/A                    | X Walk 2 Width (in)         | N/A   |
|     | X Walk 1 Slope (%)    | 4.4   |                        | X Walk 2 Slope (%)          | 4.2   |
|     | X Walk 1 X Slope (%)  | 4.5   |                        | X Walk 2 X Slope (%)        | 1.8   |
| N/A | Ramp inside XWalk1?   | N/A   | N/A                    | Ramp inside XWalk2?         | N/A   |
|     | Road Slope (%)        | 2.0   | N/A                    | Clear Space?                | N/A   |
|     | Road X Slope (%)      | 8.6   | N/A                    | Clear Space to XWalk (in)   | N/A   |
| N/A | Any Obstructions?     | N/A   | N/A                    | Storm Grate/Utility Hazard? | N/A   |
|     | Obstruction Type      |       |                        | Storm Grate/Utility Type    |       |
|     |                       | N/A   |                        |                             | N/A   |
|     |                       |       | Yes                    | Surface Condition? (G/P)    | Good  |