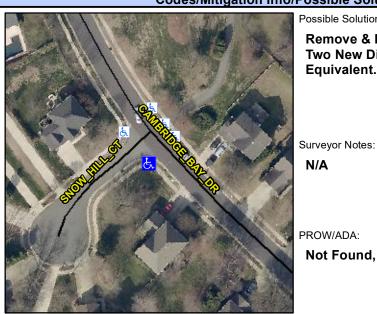

## **Access Compliance Report Public Rights-of-Way** (Curb Ramps)

Intersection ID: 2507 Main Street: CAMBRIDGE BAY DR **Cross Street: SNOW HILL CT** Location: ADA ID: C7356D929385 Ramp Type: PerpDiag Initial Pass/Fail: Fail **Overall Compliance: No** Severity Score: 26.25

## Field Measurements/Component Compliance

Street 1 Name Stop Condition-Street 2 Street 2 Name Stop Condition-Street 1 **CAMBRIDGE BAY DR** None **SNOW HIL CT** StopSign Possible Solutions: Remove & Replace Curb Ramp With Two New Directional Ramps or Equivalent.