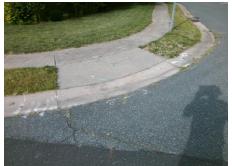

N/A

PROW/ADA:

Not Found, R304.2.2, R304.5.3

Total Cost: 3200.00

|     |                       | Data  | Compliance Description |                             | Data  |
|-----|-----------------------|-------|------------------------|-----------------------------|-------|
| N/A | Ramp Length (in)      | 47.0  | No                     | Ramp Slope (%)              | 12.5  |
| Yes | Ramp Width (in)       | 48.0  | No                     | Ramp XSlope (%)             | 2.4   |
| N/A | Flare Type LT         | N/A   | N/A                    | Flare Type RT               | N/A   |
| N/A | Flare Slope LT (%)    | N/A   | N/A                    | Flare Slope RT (%)          | N/A   |
| N/A | Flare Traversable LT? | N/A   | N/A                    | Flare Traversable RT?       | N/A   |
| N/A | Landing Length (in)   | N/A   | N/A                    | DWS Provided?               | N/A   |
| N/A | Landing Width (in)    | N/A   | N/A                    | DWS Contrast?               | N/A   |
| N/A | Landing Slope (%)     | N/A   | N/A                    | DWS Length (in)             | N/A   |
| N/A | Landing X Slope (%)   | N/A   | N/A                    | DWS Full Width?             | N/A   |
| N/A | Landing Curb? (Y/N)   | N/A   | N/A                    | DWS Offset (in)             | N/A   |
| N/A | Shared Landing?       | N/A   |                        |                             |       |
| N/A | Gutter Ponding?       | N/A   | N/A                    | Gutter Slope (%)            | N/A   |
| N/A | Gutter Lip Ht (in)    | N/A   | N/A                    | Gutter X Slope (%)          | N/A   |
| N/A | Painted X Walk1?      | No    | N/A                    | Painted X Walk2?            | No    |
|     | X Walk 1 Direction    | To NE |                        | X Walk 2 Direction          | To NW |
| N/A | X Walk 1 Width (in)   | N/A   | N/A                    | X Walk 2 Width (in)         | N/A   |
|     | X Walk 1 Slope (%)    | 4.4   |                        | X Walk 2 Slope (%)          | 4.2   |
|     | X Walk 1 X Slope (%)  | 4.5   |                        | X Walk 2 X Slope (%)        | 1.8   |
| N/A | Ramp inside XWalk1?   | N/A   | N/A                    | Ramp inside XWalk2?         | N/A   |
|     | Road Slope (%)        | 2.0   | N/A                    | Clear Space?                | N/A   |
|     | Road X Slope (%)      | 8.6   | N/A                    | Clear Space to XWalk (in)   | N/A   |
| N/A | Any Obstructions?     | N/A   | N/A                    | Storm Grate/Utility Hazard? | N/A   |
|     | Obstruction Type      |       |                        | Storm Grate/Utility Type    |       |
|     |                       | N/A   |                        |                             | N/A   |
|     |                       |       | Yes                    | Surface Condition? (G/P)    | Good  |