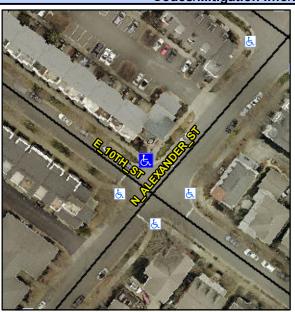

## Access Compliance Report Public Rights-of-Way (Curb Ramps)

Intersection ID: 12365 Main Street: E\_10TH\_ST Cross Street: N\_ALEXANDER\_ST Location: N

ADA ID: C738D0489F06 Ramp Type: PerpDiag Initial Pass/Fail: Fail Overall Compliance: No Severity Score: 13.75