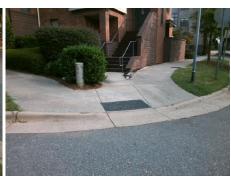

## Field Measurements/Component Compliance

Street 1 Name
Stop Condition-Street 2
Street 2 Name
Stop Condition-Street 1

E 10TH ST StopSign N ALEXANDER ST None Possible Solutions:

Remove & Replace Curb Ramp With Two New Directional Ramps or Equivalent.

Surveyor Notes:

N/A

PROW/ADA:

Not Found, R304.2.2, R304.5.3

Total Cost: \$ 3200.00

| Fleid Measurements/Component Compliance |                       |       |                        |                             |       |
|-----------------------------------------|-----------------------|-------|------------------------|-----------------------------|-------|
| Compliance Description Da               |                       | Data  | Compliance Description |                             | Data  |
| N/A                                     | Ramp Length (in)      | 86.0  | No                     | Ramp Slope (%)              | 10.1  |
| Yes                                     | Ramp Width (in)       | 49.0  | No                     | Ramp XSlope (%)             | 3.8   |
| N/A                                     | Flare Type LT         | N/A   | N/A                    | Flare Type RT               | N/A   |
| N/A                                     | Flare Slope LT (%)    | N/A   | N/A                    | Flare Slope RT (%)          | N/A   |
| N/A                                     | Flare Traversable LT? | N/A   | N/A                    | Flare Traversable RT?       | N/A   |
| N/A                                     | Landing Length (in)   | N/A   | N/A                    | DWS Provided?               | N/A   |
| N/A                                     | Landing Width (in)    | N/A   | N/A                    | DWS Contrast?               | N/A   |
| N/A                                     | Landing Slope (%)     | N/A   | N/A                    | DWS Length (in)             | N/A   |
| N/A                                     | Landing X Slope (%)   | N/A   | N/A                    | DWS Full Width?             | N/A   |
| N/A                                     | Landing Curb? (Y/N)   | N/A   | N/A                    | DWS Offset (in)             | N/A   |
| N/A                                     | Shared Landing?       | N/A   |                        |                             |       |
| N/A                                     | Gutter Ponding?       | N/A   | N/A                    | Gutter Slope (%)            | N/A   |
| N/A                                     | Gutter Lip Ht (in)    | N/A   | N/A                    | Gutter X Slope (%)          | N/A   |
| N/A                                     | Painted X Walk1?      | No    | N/A                    | Painted X Walk2?            | No    |
|                                         | X Walk 1 Direction    | To SW |                        | X Walk 2 Direction          | To SE |
| N/A                                     | X Walk 1 Width (in)   | N/A   | N/A                    | X Walk 2 Width (in)         | N/A   |
|                                         | X Walk 1 Slope (%)    | 2.1   |                        | X Walk 2 Slope (%)          | 6.1   |
|                                         | X Walk 1 X Slope (%)  | 6.6   |                        | X Walk 2 X Slope (%)        | 0.2   |
| N/A                                     | Ramp inside XWalk1?   | N/A   | N/A                    | Ramp inside XWalk2?         | N/A   |
|                                         | Road Slope (%)        | 3.1   | N/A                    | Clear Space?                | N/A   |
|                                         | Road X Slope (%)      | 5.8   | N/A                    | Clear Space to XWalk (in)   | N/A   |
| N/A                                     | Any Obstructions?     | N/A   | N/A                    | Storm Grate/Utility Hazard? | N/A   |
|                                         | Obstruction Type      |       |                        | Storm Grate/Utility Type    |       |
|                                         |                       | N/A   |                        |                             | N/A   |
|                                         |                       |       | Yes                    | Surface Condition? (G/P)    | Good  |