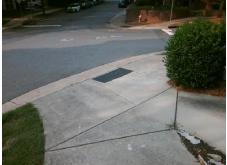

## Field Measurements/Component Compliance

Street 1 Name
Stop Condition-Street 2
Street 2 Name
Stop Condition-Street 1

E 10TH ST StopSign N ALEXANDER ST None Possible Solutions:

Remove & Replace Curb Ramp With Two New Directional Ramps or Equivalent.

Surveyor Notes:

N/A

PROW/ADA:

Not Found, R304.2.2, R304.5.3

Total Cost: \$ 3200.00

| Fleid Measurements/Component Compliance |                       |       |                        |                             |       |
|-----------------------------------------|-----------------------|-------|------------------------|-----------------------------|-------|
| Compliance Description Da               |                       | Data  | Compliance Description |                             | Data  |
| N/A                                     | Ramp Length (in)      | 86.0  | No                     | Ramp Slope (%)              | 10.1  |
| Yes                                     | Ramp Width (in)       | 49.0  | No                     | Ramp XSlope (%)             | 3.8   |
| N/A                                     | Flare Type LT         | N/A   | N/A                    | Flare Type RT               | N/A   |
| N/A                                     | Flare Slope LT (%)    | N/A   | N/A                    | Flare Slope RT (%)          | N/A   |
| N/A                                     | Flare Traversable LT? | N/A   | N/A                    | Flare Traversable RT?       | N/A   |
| N/A                                     | Landing Length (in)   | N/A   | N/A                    | DWS Provided?               | N/A   |
| N/A                                     | Landing Width (in)    | N/A   | N/A                    | DWS Contrast?               | N/A   |
| N/A                                     | Landing Slope (%)     | N/A   | N/A                    | DWS Length (in)             | N/A   |
| N/A                                     | Landing X Slope (%)   | N/A   | N/A                    | DWS Full Width?             | N/A   |
| N/A                                     | Landing Curb? (Y/N)   | N/A   | N/A                    | DWS Offset (in)             | N/A   |
| N/A                                     | Shared Landing?       | N/A   |                        |                             |       |
| N/A                                     | Gutter Ponding?       | N/A   | N/A                    | Gutter Slope (%)            | N/A   |
| N/A                                     | Gutter Lip Ht (in)    | N/A   | N/A                    | Gutter X Slope (%)          | N/A   |
| N/A                                     | Painted X Walk1?      | No    | N/A                    | Painted X Walk2?            | No    |
|                                         | X Walk 1 Direction    | To SW |                        | X Walk 2 Direction          | To SE |
| N/A                                     | X Walk 1 Width (in)   | N/A   | N/A                    | X Walk 2 Width (in)         | N/A   |
|                                         | X Walk 1 Slope (%)    | 2.1   |                        | X Walk 2 Slope (%)          | 6.1   |
|                                         | X Walk 1 X Slope (%)  | 6.6   |                        | X Walk 2 X Slope (%)        | 0.2   |
| N/A                                     | Ramp inside XWalk1?   | N/A   | N/A                    | Ramp inside XWalk2?         | N/A   |
|                                         | Road Slope (%)        | 3.1   | N/A                    | Clear Space?                | N/A   |
|                                         | Road X Slope (%)      | 5.8   | N/A                    | Clear Space to XWalk (in)   | N/A   |
| N/A                                     | Any Obstructions?     | N/A   | N/A                    | Storm Grate/Utility Hazard? | N/A   |
|                                         | Obstruction Type      |       |                        | Storm Grate/Utility Type    |       |
|                                         |                       | N/A   |                        |                             | N/A   |
|                                         |                       |       | Yes                    | Surface Condition? (G/P)    | Good  |