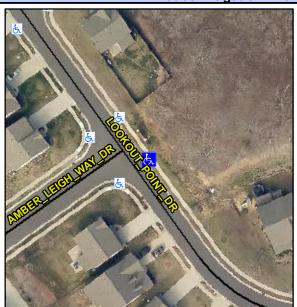

## **Access Compliance Report Public Rights-of-Way** (Curb Ramps)

Intersection ID: 49144 Main Street: AMBER LEIGH WAY DR **Cross Street: LOOKOUT POINT DR** Location: ADA ID: C73C0822180F Ramp Type: Perp Initial Pass/Fail: Fail **Overall Compliance: No Severity Score:** 22.5