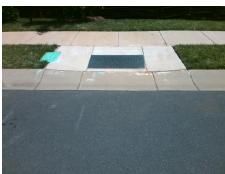

## **Access Compliance Report Public Rights-of-Way** (Curb Ramps)

Intersection ID: 49144 Main Street: AMBER LEIGH WAY DR **Cross Street: LOOKOUT POINT DR** Location: ADA ID: C73C0822180F Ramp Type: Perp Initial Pass/Fail: Fail **Overall Compliance: No Severity Score:** 22.5

**Codes/Mitigation Info/Possible Solution** 

LOOKOUT POINT DR Street 1 Name Stop Condition-Street 2 None Street 2 Name N/A Stop Condition-Street 1 N/A Possible Solutions: Remove & Replace Entire Ramp. Surveyor Notes: N/A PROW/ADA: Not Found, R304.5.1, R304.2.2, R304.5.3

Total Cost: 1850.00

| Field Measurements/Component Compliance |                       |       |      |                             |      |
|-----------------------------------------|-----------------------|-------|------|-----------------------------|------|
| Compliance Description                  |                       | Data  | Comp | liance Description          | Data |
| N/A                                     | Ramp Length (in)      | 47.5  | No   | Ramp Slope (%)              | 8.8  |
| No                                      | Ramp Width (in)       | 47.0  | No   | Ramp XSlope (%)             | 2.8  |
| N/A                                     | Flare Type LT         | N/A   | N/A  | Flare Type RT               | N/A  |
| N/A                                     | Flare Slope LT (%)    | N/A   | N/A  | Flare Slope RT (%)          | N/A  |
| N/A                                     | Flare Traversable LT? | N/A   | N/A  | Flare Traversable RT?       | N/A  |
| N/A                                     | Landing Length (in)   | N/A   | N/A  | DWS Provided?               | N/A  |
| N/A                                     | Landing Width (in)    | N/A   | N/A  | DWS Contrast?               | N/A  |
| N/A                                     | Landing Slope (%)     | N/A   | N/A  | DWS Length (in)             | N/A  |
| N/A                                     | Landing X Slope (%)   | N/A   | N/A  | DWS Full Width?             | N/A  |
| N/A                                     | Landing Curb? (Y/N)   | N/A   | N/A  | DWS Offset (in)             | N/A  |
| N/A                                     | Shared Landing?       | N/A   |      |                             |      |
| N/A                                     | Gutter Ponding?       | N/A   | N/A  | Gutter Slope (%)            | N/A  |
| N/A                                     | Gutter Lip Ht (in)    | N/A   | N/A  | Gutter X Slope (%)          | N/A  |
| N/A                                     | Painted X Walk1?      | No    | N/A  | Painted X Walk2?            | N/A  |
|                                         | X Walk 1 Direction    | To SW |      | X Walk 2 Direction          | N/A  |
| N/A                                     | X Walk 1 Width (in)   | N/A   | N/A  | X Walk 2 Width (in)         | N/A  |
|                                         | X Walk 1 Slope (%)    | 2.5   |      | X Walk 2 Slope (%)          | N/A  |
|                                         | X Walk 1 X Slope (%)  | 1.7   |      | X Walk 2 X Slope (%)        | N/A  |
| N/A                                     | Ramp inside XWalk1?   | N/A   | N/A  | Ramp inside XWalk2?         | N/A  |
|                                         | Road Slope (%)        | N/A   | N/A  | Clear Space?                | N/A  |
|                                         | Road X Slope (%)      | N/A   | N/A  | Clear Space to XWalk (in)   | N/A  |
| N/A                                     | Any Obstructions?     | N/A   | N/A  | Storm Grate/Utility Hazard? | N/A  |
|                                         | Obstruction Type      |       |      | Storm Grate/Utility Type    |      |
|                                         |                       | N/A   |      |                             | N/A  |
|                                         |                       |       | Yes  | Surface Condition? (G/P)    | Good |
| -                                       | 100                   |       |      |                             |      |