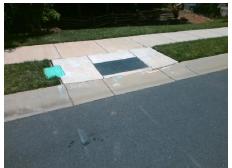

## **Access Compliance Report Public Rights-of-Way** (Curb Ramps)

Intersection ID: 49144 Main Street: AMBER LEIGH WAY DR **Cross Street: LOOKOUT POINT DR** Location: ADA ID: C73C0822180F Ramp Type: Perp Initial Pass/Fail: Fail **Overall Compliance: No Severity Score:** 22.5

**Codes/Mitigation Info/Possible Solution** 

LOOKOUT POINT DR Street 1 Name Stop Condition-Street 2 None Street 2 Name N/A Stop Condition-Street 1 N/A Possible Solutions: Remove & Replace Entire Ramp. Surveyor Notes: N/A PROW/ADA: Not Found, R304.5.1, R304.2.2, R304.5.3

Total Cost: 1850.00

| Field Measurements/Component Compliance |                       |       |      |                             |      |
|-----------------------------------------|-----------------------|-------|------|-----------------------------|------|
| Compliance Description                  |                       | Data  | Comp | liance Description          | Data |
| N/A                                     | Ramp Length (in)      | 47.5  | No   | Ramp Slope (%)              | 8.8  |
| No                                      | Ramp Width (in)       | 47.0  | No   | Ramp XSlope (%)             | 2.8  |
| N/A                                     | Flare Type LT         | N/A   | N/A  | Flare Type RT               | N/A  |
| N/A                                     | Flare Slope LT (%)    | N/A   | N/A  | Flare Slope RT (%)          | N/A  |
| N/A                                     | Flare Traversable LT? | N/A   | N/A  | Flare Traversable RT?       | N/A  |
| N/A                                     | Landing Length (in)   | N/A   | N/A  | DWS Provided?               | N/A  |
| N/A                                     | Landing Width (in)    | N/A   | N/A  | DWS Contrast?               | N/A  |
| N/A                                     | Landing Slope (%)     | N/A   | N/A  | DWS Length (in)             | N/A  |
| N/A                                     | Landing X Slope (%)   | N/A   | N/A  | DWS Full Width?             | N/A  |
| N/A                                     | Landing Curb? (Y/N)   | N/A   | N/A  | DWS Offset (in)             | N/A  |
| N/A                                     | Shared Landing?       | N/A   |      |                             |      |
| N/A                                     | Gutter Ponding?       | N/A   | N/A  | Gutter Slope (%)            | N/A  |
| N/A                                     | Gutter Lip Ht (in)    | N/A   | N/A  | Gutter X Slope (%)          | N/A  |
| N/A                                     | Painted X Walk1?      | No    | N/A  | Painted X Walk2?            | N/A  |
|                                         | X Walk 1 Direction    | To SW |      | X Walk 2 Direction          | N/A  |
| N/A                                     | X Walk 1 Width (in)   | N/A   | N/A  | X Walk 2 Width (in)         | N/A  |
|                                         | X Walk 1 Slope (%)    | 2.5   |      | X Walk 2 Slope (%)          | N/A  |
|                                         | X Walk 1 X Slope (%)  | 1.7   |      | X Walk 2 X Slope (%)        | N/A  |
| N/A                                     | Ramp inside XWalk1?   | N/A   | N/A  | Ramp inside XWalk2?         | N/A  |
|                                         | Road Slope (%)        | N/A   | N/A  | Clear Space?                | N/A  |
|                                         | Road X Slope (%)      | N/A   | N/A  | Clear Space to XWalk (in)   | N/A  |
| N/A                                     | Any Obstructions?     | N/A   | N/A  | Storm Grate/Utility Hazard? | N/A  |
|                                         | Obstruction Type      |       |      | Storm Grate/Utility Type    |      |
|                                         |                       | N/A   |      |                             | N/A  |
|                                         |                       |       | Yes  | Surface Condition? (G/P)    | Good |
| -                                       | 100                   |       |      |                             |      |