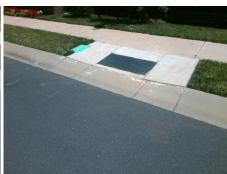

## **Access Compliance Report Public Rights-of-Way** (Curb Ramps)

Intersection ID: 49144 Main Street: AMBER LEIGH WAY DR **Cross Street: LOOKOUT POINT DR** Location: ADA ID: C73C0822180F Ramp Type: Perp Initial Pass/Fail: Fail **Overall Compliance: No Severity Score:** 22.5

**Codes/Mitigation Info/Possible Solution** 

LOOKOUT POINT DR Street 1 Name Stop Condition-Street 2 None Street 2 Name N/A Stop Condition-Street 1 N/A Possible Solutions: Remove & Replace Entire Ramp. Surveyor Notes: N/A PROW/ADA: Not Found, R304.5.1, R304.2.2, R304.5.3

Total Cost: 1850.00

| Field Measurements/Component Compliance |                       |       |      |                             |      |
|-----------------------------------------|-----------------------|-------|------|-----------------------------|------|
| Compliance Description                  |                       | Data  | Comp | liance Description          | Data |
| N/A                                     | Ramp Length (in)      | 47.5  | No   | Ramp Slope (%)              | 8.8  |
| No                                      | Ramp Width (in)       | 47.0  | No   | Ramp XSlope (%)             | 2.8  |
| N/A                                     | Flare Type LT         | N/A   | N/A  | Flare Type RT               | N/A  |
| N/A                                     | Flare Slope LT (%)    | N/A   | N/A  | Flare Slope RT (%)          | N/A  |
| N/A                                     | Flare Traversable LT? | N/A   | N/A  | Flare Traversable RT?       | N/A  |
| N/A                                     | Landing Length (in)   | N/A   | N/A  | DWS Provided?               | N/A  |
| N/A                                     | Landing Width (in)    | N/A   | N/A  | DWS Contrast?               | N/A  |
| N/A                                     | Landing Slope (%)     | N/A   | N/A  | DWS Length (in)             | N/A  |
| N/A                                     | Landing X Slope (%)   | N/A   | N/A  | DWS Full Width?             | N/A  |
| N/A                                     | Landing Curb? (Y/N)   | N/A   | N/A  | DWS Offset (in)             | N/A  |
| N/A                                     | Shared Landing?       | N/A   |      |                             |      |
| N/A                                     | Gutter Ponding?       | N/A   | N/A  | Gutter Slope (%)            | N/A  |
| N/A                                     | Gutter Lip Ht (in)    | N/A   | N/A  | Gutter X Slope (%)          | N/A  |
| N/A                                     | Painted X Walk1?      | No    | N/A  | Painted X Walk2?            | N/A  |
|                                         | X Walk 1 Direction    | To SW |      | X Walk 2 Direction          | N/A  |
| N/A                                     | X Walk 1 Width (in)   | N/A   | N/A  | X Walk 2 Width (in)         | N/A  |
|                                         | X Walk 1 Slope (%)    | 2.5   |      | X Walk 2 Slope (%)          | N/A  |
|                                         | X Walk 1 X Slope (%)  | 1.7   |      | X Walk 2 X Slope (%)        | N/A  |
| N/A                                     | Ramp inside XWalk1?   | N/A   | N/A  | Ramp inside XWalk2?         | N/A  |
|                                         | Road Slope (%)        | N/A   | N/A  | Clear Space?                | N/A  |
|                                         | Road X Slope (%)      | N/A   | N/A  | Clear Space to XWalk (in)   | N/A  |
| N/A                                     | Any Obstructions?     | N/A   | N/A  | Storm Grate/Utility Hazard? | N/A  |
|                                         | Obstruction Type      |       |      | Storm Grate/Utility Type    |      |
|                                         |                       | N/A   |      |                             | N/A  |
|                                         |                       |       | Yes  | Surface Condition? (G/P)    | Good |
| -                                       | 100                   |       |      |                             |      |