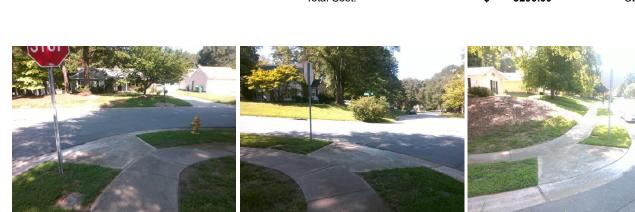

## Access Compliance Report Public Rights-of-Way (Curb Ramps)

| Intersection ID: 24077                  | Main Str     | Main Street: LANDSBURG_LN                |         | Cross Street: OLDENBURG_DR |                                            |                             |     | Location:                   |       |  |
|-----------------------------------------|--------------|------------------------------------------|---------|----------------------------|--------------------------------------------|-----------------------------|-----|-----------------------------|-------|--|
| ADA ID: C742A514381F                    | Ramp Ty      | Ramp Type: PerpDiag                      |         |                            | Initial Pass/Fail: Fail Overall Compliance |                             |     | o Severity Score:           | 37.5  |  |
| Codes/Mitigation Info/Possible Solution |              |                                          |         |                            | Field Measurements/Component Compliance    |                             |     |                             |       |  |
|                                         |              | Possible Solutions:                      |         | Compliance Description     |                                            | Data Compliance Description |     |                             | Data  |  |
|                                         |              | Remove & Replace Curb Ramp               | With    | N/A                        | Ramp Length (in)                           | 74.0                        | No  | Ramp Slope (%)              | 10.4  |  |
|                                         |              | Two New Directional Ramps or             | -       | Yes                        | Ramp Width (in)                            | 71.0                        | No  | Ramp XSlope (%)             | 7.9   |  |
|                                         |              | Equivalent.                              |         | N/A                        | Flare Type LT                              | N/A                         | N/A | Flare Type RT               | N/A   |  |
| 1000                                    | an it all    |                                          |         | N/A                        | Flare Slope LT (%)                         | N/A                         | N/A | Flare Slope RT (%)          | N/A   |  |
| A Change A                              |              |                                          |         | N/A                        | Flare Traversable LT?                      | N/A                         | N/A | Flare Traversable RT?       | N/A   |  |
|                                         | A. A.        | <b>4</b>                                 |         | N/A                        | Landing Length (in)                        | N/A                         | N/A | DWS Provided?               | N/A   |  |
|                                         | 52.81 P      | Surveyor Notes:                          |         | N/A                        | Landing Width (in)                         | N/A                         | N/A | DWS Contrast?               | N/A   |  |
| ST &                                    | Ne.          | N/A                                      |         | N/A                        | Landing Slope (%)                          | N/A                         | N/A | DWS Length (in)             | N/A   |  |
|                                         |              |                                          |         | N/A                        | Landing X Slope (%)                        | N/A                         | N/A | DWS Full Width?             | N/A   |  |
| 21                                      | AND A        |                                          |         | N/A                        | Landing Curb? (Y/N)                        | N/A                         | N/A | DWS Offset (in)             | N/A   |  |
|                                         | Sillie .     |                                          |         | N/A                        | Shared Landing?                            | N/A                         |     |                             |       |  |
| State And                               | the second   | PROW/ADA:                                |         | N/A                        | Gutter Ponding?                            | N/A                         | N/A | Gutter Slope (%)            | N/A   |  |
|                                         | A A BAL      | Not Found, R304.2.2, R304.5.3            |         | N/A                        | Gutter Lip Ht (in)                         | N/A                         | N/A | Gutter X Slope (%)          | N/A   |  |
|                                         | A REPART     | ·····, ·····, ·····, ·····, ·····, ····· |         | N/A                        | Painted X Walk1?                           | No                          | N/A | Painted X Walk2?            | No    |  |
|                                         | a to the     |                                          |         |                            | X Walk 1 Direction                         | To NW                       |     | X Walk 2 Direction          | To SW |  |
| A CARLES AND AND AND A                  | ( ) Tanking  |                                          |         | N/A                        | X Walk 1 Width (in)                        | N/A                         | N/A | X Walk 2 Width (in)         | N/A   |  |
| Street 1 Name                           | OLDENBURG DR | -                                        |         |                            | X Walk 1 Slope (%)                         | 3.4                         |     | X Walk 2 Slope (%)          | 1.8   |  |
| Stop Condition-Street 2                 | None         |                                          |         |                            | X Walk 1 X Slope (%)                       | 1.2                         |     | X Walk 2 X Slope (%)        | 3.2   |  |
| Street 2 Name                           | LANDSBURG LN |                                          |         | N/A                        | Ramp inside XWalk1?                        | N/A                         | N/A | Ramp inside XWalk2?         | N/A   |  |
| Stop Condition-Street 1                 | StopSign     |                                          |         |                            | Road Slope (%)                             | 2.1                         | N/A | Clear Space?                | N/A   |  |
|                                         |              |                                          |         |                            | Road X Slope (%)                           | 0.4                         | N/A | Clear Space to XWalk (in)   | N/A   |  |
|                                         |              |                                          |         | N/A                        | Any Obstructions?                          | N/A                         | N/A | Storm Grate/Utility Hazard? | N/A   |  |
|                                         |              | Total Cost: \$                           | 3200.00 |                            | Obstruction Type                           |                             |     | Storm Grate/Utility Type    |       |  |
|                                         |              |                                          |         |                            |                                            | N/A                         |     |                             | N/A   |  |
|                                         |              |                                          |         |                            |                                            |                             |     |                             |       |  |