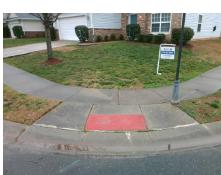

## Access Compliance Report Public Rights-of-Way (Curb Ramps)

Intersection ID: 48437 Main Street: LATHERTON\_LN Cross Street: CULLEN\_CT Location: SE

ADA ID: C743D753120E Ramp Type: BlendTrans1 Initial Pass/Fail: Fail Overall Compliance: No Severity Score: 8.75

Remove & Replace Curb Ramp With Two New Directional Ramps or Equivalent.

Surveyor Notes:

N/A

PROW/ADA:

Not Found, R304.5.1

Total Cost:

3200.00

Compliance Description Data Compliance Description Data Yes N/A Ramp Length (in) 47.0 BlendTrans Slope (%) 4.3 Yes No Ramp Width (in) 44.5 BlendTrans XSlope (%) 2.0 N/A N/A Flare Type LT N/A Flare Type RT N/A N/A Flare Slope LT (%) N/A N/A Flare Slope RT (%) N/A N/A Flare Traversable LT? N/A N/A Flare Traversable RT? N/A N/A Landing Length (in) N/A N/A DWS Provided? N/A N/A Landing Width (in) N/A N/A **DWS Contrast?** N/A N/A N/A N/A Landing Slope (%) DWS Length (in) N/A N/A Landing X Slope (%) N/A N/A DWS Full Width? N/A N/A Landing Curb? (Y/N) N/A N/A DWS Offset (in) N/A N/A N/A Shared Landing? N/A **Gutter Ponding?** N/A N/A Gutter Slope (%) N/A N/A Gutter Lip Ht (in) N/A N/A Gutter X Slope (%) N/A N/A Painted X Walk1? No N/A Painted X Walk2? No X Walk 1 Direction To N X Walk 2 Direction To W N/A X Walk 2 Width (in) X Walk 1 Width (in) N/A X Walk 1 Slope (%) X Walk 2 Slope (%) 1.2 1.4 X Walk 2 X Slope (%) X Walk 1 X Slope (%) 0.4 1.1 N/A N/A Ramp inside XWalk2? N/A N/A Ramp inside XWalk1? Road Slope (%) 0.4 Clear Space? N/A N/A Road X Slope (%) Clear Space to XWalk (in) N/A 3.6 Any Obstructions? N/A N/A N/A Storm Grate/Utility Hazard? N/A **Obstruction Type** Storm Grate/Utility Type N/A N/A Yes Surface Condition? (G/P) Good No Curb Slope (%) 8.6