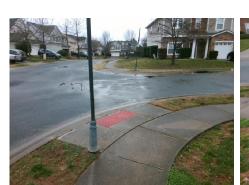

## Access Compliance Report Public Rights-of-Way (Curb Ramps)

Intersection ID: 48437 Main Street: LATHERTON\_LN Cross Street: CULLEN\_CT Location: SE

ADA ID: C743D753120E Ramp Type: BlendTrans1 Initial Pass/Fail: Fail Overall Compliance: No Severity Score: 8.75

Remove & Replace Curb Ramp With Two New Directional Ramps or Equivalent.

Surveyor Notes:

N/A

PROW/ADA:

Not Found, R304.5.1

Total Cost:

3200.00

Compliance Description Data Compliance Description Data Yes N/A Ramp Length (in) 47.0 BlendTrans Slope (%) 4.3 Yes No Ramp Width (in) 44.5 BlendTrans XSlope (%) 2.0 N/A N/A Flare Type LT N/A Flare Type RT N/A N/A Flare Slope LT (%) N/A N/A Flare Slope RT (%) N/A N/A Flare Traversable LT? N/A N/A Flare Traversable RT? N/A N/A Landing Length (in) N/A N/A DWS Provided? N/A N/A Landing Width (in) N/A N/A **DWS Contrast?** N/A N/A N/A N/A Landing Slope (%) DWS Length (in) N/A N/A Landing X Slope (%) N/A N/A DWS Full Width? N/A N/A Landing Curb? (Y/N) N/A N/A DWS Offset (in) N/A N/A N/A Shared Landing? N/A **Gutter Ponding?** N/A N/A Gutter Slope (%) N/A N/A Gutter Lip Ht (in) N/A N/A Gutter X Slope (%) N/A N/A Painted X Walk1? No N/A Painted X Walk2? No X Walk 1 Direction To N X Walk 2 Direction To W N/A X Walk 2 Width (in) X Walk 1 Width (in) N/A X Walk 1 Slope (%) X Walk 2 Slope (%) 1.2 1.4 X Walk 2 X Slope (%) X Walk 1 X Slope (%) 0.4 1.1 N/A N/A Ramp inside XWalk2? N/A N/A Ramp inside XWalk1? Road Slope (%) 0.4 Clear Space? N/A N/A Road X Slope (%) Clear Space to XWalk (in) N/A 3.6 Any Obstructions? N/A N/A N/A Storm Grate/Utility Hazard? N/A **Obstruction Type** Storm Grate/Utility Type N/A N/A Yes Surface Condition? (G/P) Good No Curb Slope (%) 8.6