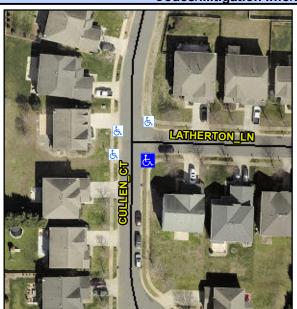

## Access Compliance Report Public Rights-of-Way (Curb Ramps)

Intersection ID: 48437 Main Street: LATHERTON\_LN Cross Street: CULLEN\_CT Location: SE

ADA ID: C743D753120E Ramp Type: BlendTrans1 Initial Pass/Fail: Fail Overall Compliance: No Severity Score: 8.75

Codes/Mitigation Info/Possible Solution

Field Measurements/Component Compliance

Street 1 Name
Stop Condition-Street 1
Street 2 Name
Stop Condition-Street 2

LATHERTON LN StopSign CULLEN CT None Possible Solutions: