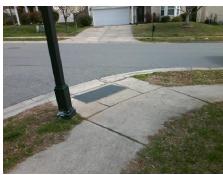

## Field Measurements/Component Compliance

Street 1 Name
Stop Condition-Street 1
Street 2 Name
Stop Condition-Street 2

DUNDALK RD None NEWRY CT StopSign Possible Solutions:

Remove & Replace Curb Ramp With Two New Directional Ramps or Equivalent.

Surveyor Notes:

N/A

PROW/ADA:

Not Found, R304.5.1, R304.5.3

Total Cost: \$ 3200.00

| Field Measurements/Component Compliance |                       |       |      |                             |       |
|-----------------------------------------|-----------------------|-------|------|-----------------------------|-------|
| Compliance Description                  |                       | Data  | Comp | liance Description          | Data  |
| N/A                                     | Ramp Length (in)      | 49.5  | Yes  | BlendTrans Slope (%)        | 4.2   |
| No                                      | Ramp Width (in)       | 38.0  | No   | BlendTrans XSlope (%)       | 4.1   |
| N/A                                     | Flare Type LT         | N/A   | N/A  | Flare Type RT               | N/A   |
| N/A                                     | Flare Slope LT (%)    | N/A   | N/A  | Flare Slope RT (%)          | N/A   |
| N/A                                     | Flare Traversable LT? | N/A   | N/A  | Flare Traversable RT?       | N/A   |
| N/A                                     | Landing Length (in)   | N/A   | N/A  | DWS Provided?               | N/A   |
| N/A                                     | Landing Width (in)    | N/A   | N/A  | DWS Contrast?               | N/A   |
| N/A                                     | Landing Slope (%)     | N/A   | N/A  | DWS Length (in)             | N/A   |
| N/A                                     | Landing X Slope (%)   | N/A   | N/A  | DWS Full Width?             | N/A   |
| N/A                                     | Landing Curb? (Y/N)   | N/A   | N/A  | DWS Offset (in)             | N/A   |
| N/A                                     | Shared Landing?       | N/A   |      |                             |       |
| N/A                                     | Gutter Ponding?       | N/A   | N/A  | Gutter Slope (%)            | N/A   |
| N/A                                     | Gutter Lip Ht (in)    | N/A   | N/A  | Gutter X Slope (%)          | N/A   |
| N/A                                     | Painted X Walk1?      | No    | N/A  | Painted X Walk2?            | No    |
|                                         | X Walk 1 Direction    | To NE |      | X Walk 2 Direction          | To NW |
|                                         | X Walk 1 Width (in)   | N/A   |      | X Walk 2 Width (in)         | N/A   |
|                                         | X Walk 1 Slope (%)    | 2.9   |      | X Walk 2 Slope (%)          | 6.3   |
|                                         | X Walk 1 X Slope (%)  | 5.9   |      | X Walk 2 X Slope (%)        | 3.9   |
| N/A                                     | Ramp inside XWalk1?   | N/A   | N/A  | Ramp inside XWalk2?         | N/A   |
|                                         | Road Slope (%)        | 2.4   |      | Clear Space?                | N/A   |
|                                         | Road X Slope (%)      | 7.5   | N/A  | Clear Space to XWalk (in)   | N/A   |
| N/A                                     | Any Obstructions?     | N/A   | N/A  | Storm Grate/Utility Hazard? | N/A   |
|                                         | Obstruction Type      |       |      | Storm Grate/Utility Type    |       |
|                                         |                       | N/A   |      |                             | N/A   |