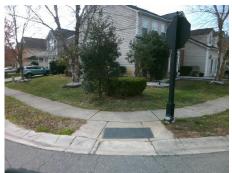

## Field Measurements/Component Compliance

Street 1 Name
Stop Condition-Street 1
Street 2 Name
Stop Condition-Street 2

DUNDALK RD None NEWRY CT StopSign Possible Solutions:

Remove & Replace Curb Ramp With Two New Directional Ramps or Equivalent.

Surveyor Notes:

N/A

PROW/ADA:

Not Found, R304.5.1, R304.5.3

Total Cost: \$ 3200.00

| Field Measurements/Component Compliance |                       |       |      |                             |       |
|-----------------------------------------|-----------------------|-------|------|-----------------------------|-------|
| Compliance Description                  |                       | Data  | Comp | liance Description          | Data  |
| N/A                                     | Ramp Length (in)      | 49.5  | Yes  | BlendTrans Slope (%)        | 4.2   |
| No                                      | Ramp Width (in)       | 38.0  | No   | BlendTrans XSlope (%)       | 4.1   |
| N/A                                     | Flare Type LT         | N/A   | N/A  | Flare Type RT               | N/A   |
| N/A                                     | Flare Slope LT (%)    | N/A   | N/A  | Flare Slope RT (%)          | N/A   |
| N/A                                     | Flare Traversable LT? | N/A   | N/A  | Flare Traversable RT?       | N/A   |
| N/A                                     | Landing Length (in)   | N/A   | N/A  | DWS Provided?               | N/A   |
| N/A                                     | Landing Width (in)    | N/A   | N/A  | DWS Contrast?               | N/A   |
| N/A                                     | Landing Slope (%)     | N/A   | N/A  | DWS Length (in)             | N/A   |
| N/A                                     | Landing X Slope (%)   | N/A   | N/A  | DWS Full Width?             | N/A   |
| N/A                                     | Landing Curb? (Y/N)   | N/A   | N/A  | DWS Offset (in)             | N/A   |
| N/A                                     | Shared Landing?       | N/A   |      |                             |       |
| N/A                                     | Gutter Ponding?       | N/A   | N/A  | Gutter Slope (%)            | N/A   |
| N/A                                     | Gutter Lip Ht (in)    | N/A   | N/A  | Gutter X Slope (%)          | N/A   |
| N/A                                     | Painted X Walk1?      | No    | N/A  | Painted X Walk2?            | No    |
|                                         | X Walk 1 Direction    | To NE |      | X Walk 2 Direction          | To NW |
|                                         | X Walk 1 Width (in)   | N/A   |      | X Walk 2 Width (in)         | N/A   |
|                                         | X Walk 1 Slope (%)    | 2.9   |      | X Walk 2 Slope (%)          | 6.3   |
|                                         | X Walk 1 X Slope (%)  | 5.9   |      | X Walk 2 X Slope (%)        | 3.9   |
| N/A                                     | Ramp inside XWalk1?   | N/A   | N/A  | Ramp inside XWalk2?         | N/A   |
|                                         | Road Slope (%)        | 2.4   |      | Clear Space?                | N/A   |
|                                         | Road X Slope (%)      | 7.5   | N/A  | Clear Space to XWalk (in)   | N/A   |
| N/A                                     | Any Obstructions?     | N/A   | N/A  | Storm Grate/Utility Hazard? | N/A   |
|                                         | Obstruction Type      |       |      | Storm Grate/Utility Type    |       |
|                                         |                       | N/A   |      |                             | N/A   |