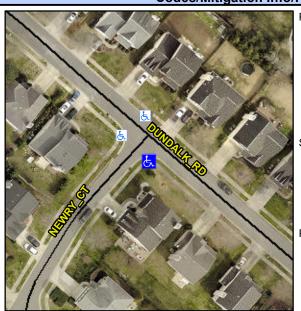

## Access Compliance Report Public Rights-of-Way (Curb Ramps)

Intersection ID: 32117 Main Street: DUNDALK\_RD Cross Street: NEWRY\_CT Location: S

ADA ID: C744DE0DFBA4 Ramp Type: BlendTrans1 Initial Pass/Fail: Fail Overall Compliance: No Severity Score: 10

## Field Measurements/Component Compliance

Street 1 Name
Stop Condition-Street 1
Street 2 Name
Stop Condition-Street 2

DUNDALK RD None NEWRY CT StopSign Possible Solutions:

Remove & Replace Curb Ramp With Two New Directional Ramps or Equivalent.