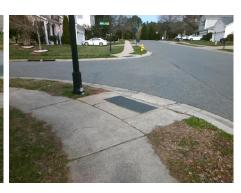

## Field Measurements/Component Compliance

Street 1 Name
Stop Condition-Street 1
Street 2 Name
Stop Condition-Street 2

DUNDALK RD None NEWRY CT StopSign Possible Solutions:

Remove & Replace Curb Ramp With Two New Directional Ramps or Equivalent.

Surveyor Notes:

N/A

PROW/ADA:

Not Found, R304.5.1, R304.5.3

Total Cost: \$ 3200.00

| Field Measurements/Component Compliance |                       |       |      |                             |       |
|-----------------------------------------|-----------------------|-------|------|-----------------------------|-------|
| Compliance Description                  |                       | Data  | Comp | liance Description          | Data  |
| N/A                                     | Ramp Length (in)      | 49.5  | Yes  | BlendTrans Slope (%)        | 4.2   |
| No                                      | Ramp Width (in)       | 38.0  | No   | BlendTrans XSlope (%)       | 4.1   |
| N/A                                     | Flare Type LT         | N/A   | N/A  | Flare Type RT               | N/A   |
| N/A                                     | Flare Slope LT (%)    | N/A   | N/A  | Flare Slope RT (%)          | N/A   |
| N/A                                     | Flare Traversable LT? | N/A   | N/A  | Flare Traversable RT?       | N/A   |
| N/A                                     | Landing Length (in)   | N/A   | N/A  | DWS Provided?               | N/A   |
| N/A                                     | Landing Width (in)    | N/A   | N/A  | DWS Contrast?               | N/A   |
| N/A                                     | Landing Slope (%)     | N/A   | N/A  | DWS Length (in)             | N/A   |
| N/A                                     | Landing X Slope (%)   | N/A   | N/A  | DWS Full Width?             | N/A   |
| N/A                                     | Landing Curb? (Y/N)   | N/A   | N/A  | DWS Offset (in)             | N/A   |
| N/A                                     | Shared Landing?       | N/A   |      |                             |       |
| N/A                                     | Gutter Ponding?       | N/A   | N/A  | Gutter Slope (%)            | N/A   |
| N/A                                     | Gutter Lip Ht (in)    | N/A   | N/A  | Gutter X Slope (%)          | N/A   |
| N/A                                     | Painted X Walk1?      | No    | N/A  | Painted X Walk2?            | No    |
|                                         | X Walk 1 Direction    | To NE |      | X Walk 2 Direction          | To NW |
|                                         | X Walk 1 Width (in)   | N/A   |      | X Walk 2 Width (in)         | N/A   |
|                                         | X Walk 1 Slope (%)    | 2.9   |      | X Walk 2 Slope (%)          | 6.3   |
|                                         | X Walk 1 X Slope (%)  | 5.9   |      | X Walk 2 X Slope (%)        | 3.9   |
| N/A                                     | Ramp inside XWalk1?   | N/A   | N/A  | Ramp inside XWalk2?         | N/A   |
|                                         | Road Slope (%)        | 2.4   |      | Clear Space?                | N/A   |
|                                         | Road X Slope (%)      | 7.5   | N/A  | Clear Space to XWalk (in)   | N/A   |
| N/A                                     | Any Obstructions?     | N/A   | N/A  | Storm Grate/Utility Hazard? | N/A   |
|                                         | Obstruction Type      |       |      | Storm Grate/Utility Type    |       |
|                                         |                       | N/A   |      |                             | N/A   |