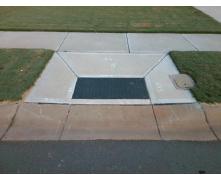

## Field Measurements/Component Compliance

Street 1 Name
SOUTH DEVON ST
Stop Condition-Street 2
None
Street 2 Name
N/A
Stop Condition-Street 1
N/A

Possible Solutions:

Remove & Replace Entire Ramp.

Surveyor Notes:

N/A

PROW/ADA:

Not Found, R304.5.1

Total Cost: \$ 1850.00

|     |                       | Data  |     | liance Description          | Data |
|-----|-----------------------|-------|-----|-----------------------------|------|
| N/A | Ramp Length (in)      | 69.5  | Yes | Ramp Slope (%)              | 7.0  |
| No  | Ramp Width (in)       | 47.5  | Yes | Ramp XSlope (%)             | 2.4  |
| N/A | Flare Type LT         | N/A   | N/A | Flare Type RT               | N/A  |
| N/A | Flare Slope LT (%)    | N/A   | N/A | Flare Slope RT (%)          | N/A  |
| N/A | Flare Traversable LT? | N/A   | N/A | Flare Traversable RT?       | N/A  |
| N/A | Landing Length (in)   | N/A   | N/A | DWS Provided?               | N/A  |
| N/A | Landing Width (in)    | N/A   | N/A | DWS Contrast?               | N/A  |
| N/A | Landing Slope (%)     | N/A   | N/A | DWS Length (in)             | N/A  |
| N/A | Landing X Slope (%)   | N/A   | N/A | DWS Full Width?             | N/A  |
| N/A | Landing Curb? (Y/N)   | N/A   | N/A | DWS Offset (in)             | N/A  |
| N/A | Shared Landing?       | N/A   |     |                             |      |
| N/A | Gutter Ponding?       | N/A   | N/A | Gutter Slope (%)            | N/A  |
| N/A | Gutter Lip Ht (in)    | N/A   | N/A | Gutter X Slope (%)          | N/A  |
| N/A | Painted X Walk1?      | No    | N/A | Painted X Walk2?            | N/A  |
|     | X Walk 1 Direction    | To SE |     | X Walk 2 Direction          | N/A  |
| N/A | X Walk 1 Width (in)   | N/A   | N/A | X Walk 2 Width (in)         | N/A  |
|     | X Walk 1 Slope (%)    | 2.8   |     | X Walk 2 Slope (%)          | N/A  |
|     | X Walk 1 X Slope (%)  | 3.0   |     | X Walk 2 X Slope (%)        | N/A  |
| N/A | Ramp inside XWalk1?   | N/A   | N/A | Ramp inside XWalk2?         | N/A  |
|     | Road Slope (%)        | N/A   | N/A | Clear Space?                | N/A  |
|     | Road X Slope (%)      | N/A   | N/A | Clear Space to XWalk (in)   | N/A  |
| N/A | Any Obstructions?     | N/A   | N/A | Storm Grate/Utility Hazard? | N/A  |
|     | Obstruction Type      |       |     | Storm Grate/Utility Type    |      |
|     |                       | N/A   |     |                             | N/A  |
|     |                       |       | Yes | Surface Condition? (G/P)    | Good |