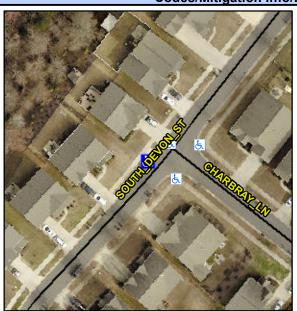

## Access Compliance Report Public Rights-of-Way (Curb Ramps)

Intersection ID: 49385Main Street:SOUTH\_DEVON\_STCross Street:CHARBRAY\_LNLocation:WADA ID: C7466D07ACDBRamp Type:PerpInitial Pass/Fail:FailOverall Compliance:NoSeverity Score:10

## Field Measurements/Component Compliance

Street 1 Name
SOUTH DEVON ST
Stop Condition-Street 2
None
Street 2 Name
N/A
Stop Condition-Street 1
N/A

Possible Solutions:

Remove & Replace Entire Ramp.

Surveyor Notes: