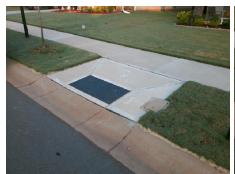

## Field Measurements/Component Compliance

Street 1 Name
SOUTH DEVON ST
Stop Condition-Street 2
None
Street 2 Name
N/A
Stop Condition-Street 1
N/A

Possible Solutions:

Remove & Replace Entire Ramp.

Surveyor Notes:

N/A

PROW/ADA:

Not Found, R304.5.1

Total Cost: \$ 1850.00

|     |                       | Data  |     | liance Description          | Data |
|-----|-----------------------|-------|-----|-----------------------------|------|
| N/A | Ramp Length (in)      | 69.5  | Yes | Ramp Slope (%)              | 7.0  |
| No  | Ramp Width (in)       | 47.5  | Yes | Ramp XSlope (%)             | 2.4  |
| N/A | Flare Type LT         | N/A   | N/A | Flare Type RT               | N/A  |
| N/A | Flare Slope LT (%)    | N/A   | N/A | Flare Slope RT (%)          | N/A  |
| N/A | Flare Traversable LT? | N/A   | N/A | Flare Traversable RT?       | N/A  |
| N/A | Landing Length (in)   | N/A   | N/A | DWS Provided?               | N/A  |
| N/A | Landing Width (in)    | N/A   | N/A | DWS Contrast?               | N/A  |
| N/A | Landing Slope (%)     | N/A   | N/A | DWS Length (in)             | N/A  |
| N/A | Landing X Slope (%)   | N/A   | N/A | DWS Full Width?             | N/A  |
| N/A | Landing Curb? (Y/N)   | N/A   | N/A | DWS Offset (in)             | N/A  |
| N/A | Shared Landing?       | N/A   |     |                             |      |
| N/A | Gutter Ponding?       | N/A   | N/A | Gutter Slope (%)            | N/A  |
| N/A | Gutter Lip Ht (in)    | N/A   | N/A | Gutter X Slope (%)          | N/A  |
| N/A | Painted X Walk1?      | No    | N/A | Painted X Walk2?            | N/A  |
|     | X Walk 1 Direction    | To SE |     | X Walk 2 Direction          | N/A  |
| N/A | X Walk 1 Width (in)   | N/A   | N/A | X Walk 2 Width (in)         | N/A  |
|     | X Walk 1 Slope (%)    | 2.8   |     | X Walk 2 Slope (%)          | N/A  |
|     | X Walk 1 X Slope (%)  | 3.0   |     | X Walk 2 X Slope (%)        | N/A  |
| N/A | Ramp inside XWalk1?   | N/A   | N/A | Ramp inside XWalk2?         | N/A  |
|     | Road Slope (%)        | N/A   | N/A | Clear Space?                | N/A  |
|     | Road X Slope (%)      | N/A   | N/A | Clear Space to XWalk (in)   | N/A  |
| N/A | Any Obstructions?     | N/A   | N/A | Storm Grate/Utility Hazard? | N/A  |
|     | Obstruction Type      |       |     | Storm Grate/Utility Type    |      |
|     |                       | N/A   |     |                             | N/A  |
|     |                       |       | Yes | Surface Condition? (G/P)    | Good |