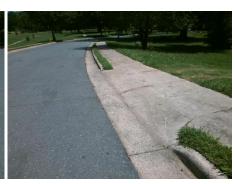

N/A

PROW/ADA:

Not Found, R304.2.2, R304.5.3

Not Found, R304.2.2, R304.5.3

Total Cost: \$ 1850.00

| Field Measurements/Component Compliance |                       |       |      |       |                       |      |
|-----------------------------------------|-----------------------|-------|------|-------|-----------------------|------|
| Compliance Description                  |                       | Data  | Comp | iance | Description           | Data |
| N/A                                     | Ramp Length (in)      | 55.0  | No   | Ramp  | Slope (%)             | 11.7 |
| Yes                                     | Ramp Width (in)       | 105.0 | No   | Ramp  | XSlope (%)            | 3.7  |
| N/A                                     | Flare Type LT         | N/A   | N/A  | Flare | Type RT               | N/A  |
| N/A                                     | Flare Slope LT (%)    | N/A   | N/A  | Flare | Slope RT (%)          | N/A  |
| N/A                                     | Flare Traversable LT? | N/A   | N/A  | Flare | Traversable RT?       | N/A  |
| N/A                                     | Landing Length (in)   | N/A   | N/A  | DWS   | Provided?             | N/A  |
| N/A                                     | Landing Width (in)    | N/A   | N/A  | DWS   | Contrast?             | N/A  |
| N/A                                     | Landing Slope (%)     | N/A   | N/A  | DWS   | Length (in)           | N/A  |
| N/A                                     | Landing X Slope (%)   | N/A   | N/A  | DWS   | Full Width?           | N/A  |
| N/A                                     | Landing Curb? (Y/N)   | N/A   | N/A  | DWS   | Offset (in)           | N/A  |
| N/A                                     | Shared Landing?       | N/A   |      |       |                       |      |
| N/A                                     | Gutter Ponding?       | N/A   | N/A  | Gutte | r Slope (%)           | N/A  |
| N/A                                     | Gutter Lip Ht (in)    | N/A   | N/A  | Gutte | r X Slope (%)         | N/A  |
| N/A                                     | Painted X Walk1?      | No    | N/A  | Paint | ed X Walk2?           | N/A  |
|                                         | X Walk 1 Direction    | To NW |      | X Wa  | lk 2 Direction        | N/A  |
| N/A                                     | X Walk 1 Width (in)   | N/A   | N/A  | X Wa  | lk 2 Width (in)       | N/A  |
|                                         | X Walk 1 Slope (%)    | 2.2   |      | X Wa  | lk 2 Slope (%)        | N/A  |
|                                         | X Walk 1 X Slope (%)  | 5.2   |      | X Wa  | lk 2 X Slope (%)      | N/A  |
| N/A                                     | Ramp inside XWalk1?   | N/A   | N/A  | Ramp  | inside XWalk2?        | N/A  |
|                                         | Road Slope (%)        | N/A   | N/A  | Clear | Space?                | N/A  |
|                                         | Road X Slope (%)      | N/A   | N/A  | Clear | Space to XWalk (in)   | N/A  |
| N/A                                     | Any Obstructions?     | N/A   | N/A  | Storm | Grate/Utility Hazard? | N/A  |
|                                         | Obstruction Type      |       |      | Storm | Grate/Utility Type    |      |
|                                         |                       | N/A   |      |       |                       | N/A  |

Surface Condition? (G/P)

Good