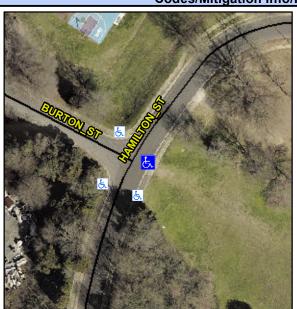

## Access Compliance Report Public Rights-of-Way (Curb Ramps)

Intersection ID: 10402 Main Street: BURTON\_ST Cross Street: HAMILTON\_ST Location: E

ADA ID: C747730C7306 Ramp Type: Perp Initial Pass/Fail: Fail Overall Compliance: No Severity Score: 13.75

## Field Measurements/Component Compliance

Street 1 Name HAMILTON ST
Stop Condition-Street 2 StopSign
Street 2 Name N/A
Stop Condition-Street 1 N/A

Possible Solutions:

Remove & Replace Entire Ramp.

Surveyor Notes: