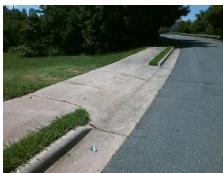

N/A

PROW/ADA:

Not Found, R304.2.2, R304.5.3

Not Found, R304.2.2, R304.5.3

Total Cost: \$ 1850.00

| Field Measurements/Component Compliance |                       |       |      |       |                       |      |
|-----------------------------------------|-----------------------|-------|------|-------|-----------------------|------|
| Compliance Description                  |                       | Data  | Comp | iance | Description           | Data |
| N/A                                     | Ramp Length (in)      | 55.0  | No   | Ramp  | Slope (%)             | 11.7 |
| Yes                                     | Ramp Width (in)       | 105.0 | No   | Ramp  | XSlope (%)            | 3.7  |
| N/A                                     | Flare Type LT         | N/A   | N/A  | Flare | Type RT               | N/A  |
| N/A                                     | Flare Slope LT (%)    | N/A   | N/A  | Flare | Slope RT (%)          | N/A  |
| N/A                                     | Flare Traversable LT? | N/A   | N/A  | Flare | Traversable RT?       | N/A  |
| N/A                                     | Landing Length (in)   | N/A   | N/A  | DWS   | Provided?             | N/A  |
| N/A                                     | Landing Width (in)    | N/A   | N/A  | DWS   | Contrast?             | N/A  |
| N/A                                     | Landing Slope (%)     | N/A   | N/A  | DWS   | Length (in)           | N/A  |
| N/A                                     | Landing X Slope (%)   | N/A   | N/A  | DWS   | Full Width?           | N/A  |
| N/A                                     | Landing Curb? (Y/N)   | N/A   | N/A  | DWS   | Offset (in)           | N/A  |
| N/A                                     | Shared Landing?       | N/A   |      |       |                       |      |
| N/A                                     | Gutter Ponding?       | N/A   | N/A  | Gutte | r Slope (%)           | N/A  |
| N/A                                     | Gutter Lip Ht (in)    | N/A   | N/A  | Gutte | r X Slope (%)         | N/A  |
| N/A                                     | Painted X Walk1?      | No    | N/A  | Paint | ed X Walk2?           | N/A  |
|                                         | X Walk 1 Direction    | To NW |      | X Wa  | lk 2 Direction        | N/A  |
| N/A                                     | X Walk 1 Width (in)   | N/A   | N/A  | X Wa  | lk 2 Width (in)       | N/A  |
|                                         | X Walk 1 Slope (%)    | 2.2   |      | X Wa  | lk 2 Slope (%)        | N/A  |
|                                         | X Walk 1 X Slope (%)  | 5.2   |      | X Wa  | lk 2 X Slope (%)      | N/A  |
| N/A                                     | Ramp inside XWalk1?   | N/A   | N/A  | Ramp  | inside XWalk2?        | N/A  |
|                                         | Road Slope (%)        | N/A   | N/A  | Clear | Space?                | N/A  |
|                                         | Road X Slope (%)      | N/A   | N/A  | Clear | Space to XWalk (in)   | N/A  |
| N/A                                     | Any Obstructions?     | N/A   | N/A  | Storm | Grate/Utility Hazard? | N/A  |
|                                         | Obstruction Type      |       |      | Storm | Grate/Utility Type    |      |
|                                         |                       | N/A   |      |       |                       | N/A  |

Surface Condition? (G/P)

Good