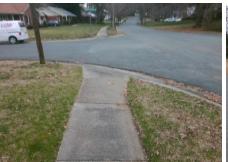

## Access Compliance Report Public Rights-of-Way (Curb Ramps)

Intersection ID: 23642Main Street:CASTLEGATE\_DRCross Street:HEATHERFORD\_DRLocation:NWADA ID: C75407B2E46ERamp Type:Directional1Initial Pass/Fail:FailOverall Compliance:NoSeverity Score:10

Total Cost:

1600.00

| Pass/Fail: Fail Overall Compliance: No Severity Score: |                       |      |      |                             |      |  |  |
|--------------------------------------------------------|-----------------------|------|------|-----------------------------|------|--|--|
| Field Measurements/Component Compliance                |                       |      |      |                             |      |  |  |
| Comp                                                   | liance Description    | Data | Comp | liance Description          | Data |  |  |
| N/A                                                    | Ramp Length (in)      | 76.0 | N/A  | Grade Break?                | N/A  |  |  |
| No                                                     | Ramp Width (in)       | 47.0 | N/A  | Grade Break Slope (%)       | 0.0  |  |  |
| Yes                                                    | Ramp Slope (%)        | 5.3  | N/A  | Grade Break XSlope (%)      | 0.0  |  |  |
| No                                                     | Ramp XSlope (%)       | 2.2  |      |                             |      |  |  |
| N/A                                                    | Flare Type LT         | N/A  | N/A  | Flare Type RT               | N/A  |  |  |
| N/A                                                    | Flare Slope LT (%)    | N/A  | N/A  | Flare Slope RT (%)          | 0.0  |  |  |
| N/A                                                    | Flare Traversable LT? | N/A  | N/A  | Flare Traversable RT?       | N/A  |  |  |
| N/A                                                    | Landing Length (in)   | 0.0  | N/A  | DWS Provided?               | N/A  |  |  |
| N/A                                                    | Landing Width (in)    | 0.0  | N/A  | DWS Contrast?               | N/A  |  |  |
| N/A                                                    | Landing Slope (%)     | 0.0  | N/A  | DWS Length (in)             | N/A  |  |  |
| N/A                                                    | Landing X Slope (%)   | 0.0  | N/A  | DWS Full Width?             | N/A  |  |  |
| N/A                                                    | Landing Curb? (Y/N)   | N/A  | N/A  | DWS Offset LT (in)          | N/A  |  |  |
| N/A                                                    | Shared Landing?       | N/A  | N/A  | DWS Offset RT (in)          | N/A  |  |  |
| N/A                                                    | Gutter Ponding?       | 0.0  | N/A  | Gutter Slope (%)            | N/A  |  |  |
| N/A                                                    | Gutter Lip Ht (in)    | 0.0  | N/A  | Gutter X Slope (%)          | N/A  |  |  |
| N/A                                                    | Painted X Walk1?      | No   |      | Road Slope (%)              | 2.6  |  |  |
|                                                        | X Walk 1 Direction    | To E |      | Road X Slope (%)            | 5.6  |  |  |
|                                                        | X Walk 1 Width (in)   | N/A  |      | Clear Space?                | N/A  |  |  |
|                                                        | X Walk 1 Slope (%)    | 2.6  | N/A  | Clear Space to XWalk (in)   | N/A  |  |  |
|                                                        | X Walk 1 X Slope (%)  | 5.6  | N/A  | Storm Grate/Utility Hazard? | N/A  |  |  |
| N/A                                                    | Ramp inside XWalk1?   | N/A  |      | Storm Grate/Utility Type    |      |  |  |
| N/A                                                    | Any Obstructions?     | N/A  |      |                             | N/A  |  |  |
|                                                        | Obstruction Type      |      | Yes  | Surface Condition? (G/P)    | Good |  |  |
|                                                        |                       | N/A  | N/A  | Curb Slope (%)              | 6.2  |  |  |
|                                                        |                       |      |      |                             |      |  |  |