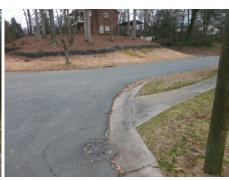

## Access Compliance Report Public Rights-of-Way (Curb Ramps)

Intersection ID: 23642Main Street:CASTLEGATE\_DRCross Street:HEATHERFORD\_DRLocation:NWADA ID: C75407B2E46ERamp Type:Directional1Initial Pass/Fail:FailOverall Compliance:NoSeverity Score:10

Total Cost:

1600.00

| Pass/Fail: Fail Overall Compliance: No Severity Score: |                       |      |      |                             |      |  |  |
|--------------------------------------------------------|-----------------------|------|------|-----------------------------|------|--|--|
| Field Measurements/Component Compliance                |                       |      |      |                             |      |  |  |
| Comp                                                   | liance Description    | Data | Comp | liance Description          | Data |  |  |
| N/A                                                    | Ramp Length (in)      | 76.0 | N/A  | Grade Break?                | N/A  |  |  |
| No                                                     | Ramp Width (in)       | 47.0 | N/A  | Grade Break Slope (%)       | 0.0  |  |  |
| Yes                                                    | Ramp Slope (%)        | 5.3  | N/A  | Grade Break XSlope (%)      | 0.0  |  |  |
| No                                                     | Ramp XSlope (%)       | 2.2  |      |                             |      |  |  |
| N/A                                                    | Flare Type LT         | N/A  | N/A  | Flare Type RT               | N/A  |  |  |
| N/A                                                    | Flare Slope LT (%)    | N/A  | N/A  | Flare Slope RT (%)          | 0.0  |  |  |
| N/A                                                    | Flare Traversable LT? | N/A  | N/A  | Flare Traversable RT?       | N/A  |  |  |
| N/A                                                    | Landing Length (in)   | 0.0  | N/A  | DWS Provided?               | N/A  |  |  |
| N/A                                                    | Landing Width (in)    | 0.0  | N/A  | DWS Contrast?               | N/A  |  |  |
| N/A                                                    | Landing Slope (%)     | 0.0  | N/A  | DWS Length (in)             | N/A  |  |  |
| N/A                                                    | Landing X Slope (%)   | 0.0  | N/A  | DWS Full Width?             | N/A  |  |  |
| N/A                                                    | Landing Curb? (Y/N)   | N/A  | N/A  | DWS Offset LT (in)          | N/A  |  |  |
| N/A                                                    | Shared Landing?       | N/A  | N/A  | DWS Offset RT (in)          | N/A  |  |  |
| N/A                                                    | Gutter Ponding?       | 0.0  | N/A  | Gutter Slope (%)            | N/A  |  |  |
| N/A                                                    | Gutter Lip Ht (in)    | 0.0  | N/A  | Gutter X Slope (%)          | N/A  |  |  |
| N/A                                                    | Painted X Walk1?      | No   |      | Road Slope (%)              | 2.6  |  |  |
|                                                        | X Walk 1 Direction    | To E |      | Road X Slope (%)            | 5.6  |  |  |
|                                                        | X Walk 1 Width (in)   | N/A  |      | Clear Space?                | N/A  |  |  |
|                                                        | X Walk 1 Slope (%)    | 2.6  | N/A  | Clear Space to XWalk (in)   | N/A  |  |  |
|                                                        | X Walk 1 X Slope (%)  | 5.6  | N/A  | Storm Grate/Utility Hazard? | N/A  |  |  |
| N/A                                                    | Ramp inside XWalk1?   | N/A  |      | Storm Grate/Utility Type    |      |  |  |
| N/A                                                    | Any Obstructions?     | N/A  |      |                             | N/A  |  |  |
|                                                        | Obstruction Type      |      | Yes  | Surface Condition? (G/P)    | Good |  |  |
|                                                        |                       | N/A  | N/A  | Curb Slope (%)              | 6.2  |  |  |
|                                                        |                       |      |      |                             |      |  |  |