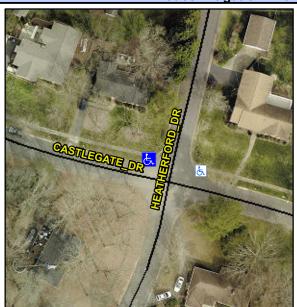

## Access Compliance Report Public Rights-of-Way (Curb Ramps)

Intersection ID: 23642Main Street:CASTLEGATE\_DRCross Street:HEATHERFORD\_DRLocation:NWADA ID: C75407B2E46ERamp Type:Directional1Initial Pass/Fail:FailOverall Compliance:NoSeverity Score:10