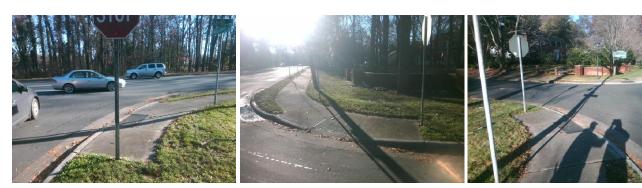

## Access Compliance Report Public Rights-of-Way (Curb Ramps)

| Intersection ID: 20132 Main St   | Main Street: SARDIS_RD                                                         |                                         | Cross Street: WINGRAVE_DR                     |       |     |                             | SW    |
|----------------------------------|--------------------------------------------------------------------------------|-----------------------------------------|-----------------------------------------------|-------|-----|-----------------------------|-------|
| ADA ID: C758FBD35515 Ramp T      | Ramp Type: PerpDiag                                                            |                                         | nitial Pass/Fail: Fail Overall Compliance: No |       |     | o Severity Score:           | 22.5  |
| Codes/Mitigation Info            |                                                                                | Field Measurements/Component Compliance |                                               |       |     |                             |       |
| Possible Solutions:              |                                                                                | Comp                                    |                                               |       |     | liance Description          | Data  |
|                                  | Remove & Replace Curb Ramp With<br>Two New Directional Ramps or<br>Equivalent. | th N/A                                  | Ramp Length (in)                              | 63.0  | No  | Ramp Slope (%)              | 8.9   |
|                                  |                                                                                | No                                      | Ramp Width (in)                               | 38.0  | No  | Ramp XSlope (%)             | 3.7   |
|                                  |                                                                                | N/A                                     | Flare Type LT                                 | N/A   | N/A | Flare Type RT               | N/A   |
|                                  |                                                                                | N/A                                     | Flare Slope LT (%)                            | N/A   | N/A | Flare Slope RT (%)          | N/A   |
|                                  |                                                                                | N/A                                     | Flare Traversable LT?                         | N/A   | N/A | Flare Traversable RT?       | N/A   |
|                                  |                                                                                | N/A                                     | Landing Length (in)                           | N/A   | N/A | DWS Provided?               | N/A   |
|                                  | Surveyor Notes:                                                                | N/A                                     | Landing Width (in)                            | N/A   | N/A | DWS Contrast?               | N/A   |
|                                  | N/A                                                                            | N/A                                     | Landing Slope (%)                             | N/A   | N/A | DWS Length (in)             | N/A   |
|                                  |                                                                                | N/A                                     | Landing X Slope (%)                           | N/A   | N/A | DWS Full Width?             | N/A   |
|                                  |                                                                                | N/A                                     | Landing Curb? (Y/N)                           | N/A   | N/A | DWS Offset (in)             | N/A   |
|                                  |                                                                                | N/A                                     | Shared Landing?                               | N/A   |     |                             |       |
|                                  | PROW/ADA:                                                                      | N/A                                     | Gutter Ponding?                               | N/A   | N/A | Gutter Slope (%)            | N/A   |
|                                  | Not Found, R304.5.1, R304.2.2,<br>R304.5.3                                     | N/A                                     | Gutter Lip Ht (in)                            | N/A   | N/A | Gutter X Slope (%)          | N/A   |
|                                  |                                                                                | N/A                                     | Painted X Walk1?                              | No    | N/A | Painted X Walk2?            | No    |
|                                  |                                                                                |                                         | X Walk 1 Direction                            | To NE |     | X Walk 2 Direction          | To NW |
|                                  |                                                                                | N/A                                     | X Walk 1 Width (in)                           | N/A   | N/A | X Walk 2 Width (in)         | N/A   |
| Street 1 Name SARDIS RD          | -                                                                              |                                         | X Walk 1 Slope (%)                            | 1.9   |     | X Walk 2 Slope (%)          | 0.5   |
| Stop Condition-Street 2 None     |                                                                                |                                         | X Walk 1 X Slope (%)                          | 1.1   |     | X Walk 2 X Slope (%)        | 2.8   |
| Street 2 Name WINGRAVE DR        |                                                                                | N/A                                     | Ramp inside XWalk1?                           | N/A   | N/A | Ramp inside XWalk2?         | N/A   |
| Stop Condition-Street 1 StopSign |                                                                                |                                         | Road Slope (%)                                | 3.3   | N/A | Clear Space?                | N/A   |
|                                  |                                                                                |                                         | Road X Slope (%)                              | 0.8   | N/A | Clear Space to XWalk (in)   | N/A   |
|                                  |                                                                                | N/A                                     | Any Obstructions?                             | N/A   | N/A | Storm Grate/Utility Hazard? | N/A   |
|                                  | Total Cost: \$ 320                                                             | 0.00                                    | Obstruction Type                              |       |     | Storm Grate/Utility Type    |       |
|                                  |                                                                                |                                         |                                               | N/A   |     |                             | N/A   |
|                                  |                                                                                |                                         |                                               |       | Yes | Surface Condition? (G/P)    | Good  |