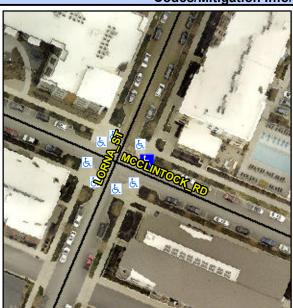

## Access Compliance Report Public Rights-of-Way (Curb Ramps)

Intersection ID: 52521 Main Street: LORNA\_ST Cross Street: MCCLINTOCK\_RD Location: E

ADA ID: C75E43EA509F Ramp Type: Perp Initial Pass/Fail: Fail Overall Compliance: No Severity Score: 8.75

## Field Measurements/Component Compliance

Street 1 Name MCCLINTOCK RD
Stop Condition-Street 2 None
Street 2 Name N/A
Stop Condition-Street 1 N/A

Possible Solutions:

Remove & Replace Entire Ramp.

Surveyor Notes: