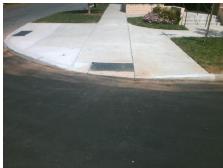

## Field Measurements/Component Compliance

Street 1 Name MCCLINTOCK RD
Stop Condition-Street 2 None
Street 2 Name N/A
Stop Condition-Street 1 N/A

Possible Solutions:

Remove & Replace Entire Ramp.

Surveyor Notes:

N/A

PROW/ADA:

R304.5.1

Total Cost: \$ 1850.00

| Field Measurements/Component Compliance |                       |       |      |                             |      |
|-----------------------------------------|-----------------------|-------|------|-----------------------------|------|
| Compliance Description                  |                       | Data  | Comp | liance Description          | Data |
| N/A                                     | Ramp Length (in)      | 77.5  | Yes  | Ramp Slope (%)              | 6.4  |
| No                                      | Ramp Width (in)       | 47.0  | Yes  | Ramp XSlope (%)             | 1.5  |
| N/A                                     | Flare Type LT         | N/A   | N/A  | Flare Type RT               | N/A  |
| N/A                                     | Flare Slope LT (%)    | N/A   | N/A  | Flare Slope RT (%)          | N/A  |
| N/A                                     | Flare Traversable LT? | N/A   | N/A  | Flare Traversable RT?       | N/A  |
| N/A                                     | Landing Length (in)   | N/A   | N/A  | DWS Provided?               | N/A  |
| N/A                                     | Landing Width (in)    | N/A   | N/A  | DWS Contrast?               | N/A  |
| N/A                                     | Landing Slope (%)     | N/A   | N/A  | DWS Length (in)             | N/A  |
| N/A                                     | Landing X Slope (%)   | N/A   | N/A  | DWS Full Width?             | N/A  |
| N/A                                     | Landing Curb? (Y/N)   | N/A   | N/A  | DWS Offset (in)             | N/A  |
| N/A                                     | Shared Landing?       | N/A   |      |                             |      |
| N/A                                     | Gutter Ponding?       | N/A   | N/A  | Gutter Slope (%)            | N/A  |
| N/A                                     | Gutter Lip Ht (in)    | N/A   | N/A  | Gutter X Slope (%)          | N/A  |
| N/A                                     | Painted X Walk1?      | No    | N/A  | Painted X Walk2?            | N/A  |
|                                         | X Walk 1 Direction    | To SW |      | X Walk 2 Direction          | N/A  |
| N/A                                     | X Walk 1 Width (in)   | N/A   | N/A  | X Walk 2 Width (in)         | N/A  |
|                                         | X Walk 1 Slope (%)    | 6.7   |      | X Walk 2 Slope (%)          | N/A  |
|                                         | X Walk 1 X Slope (%)  | 2.1   |      | X Walk 2 X Slope (%)        | N/A  |
| N/A                                     | Ramp inside XWalk1?   | N/A   | N/A  | Ramp inside XWalk2?         | N/A  |
|                                         | Road Slope (%)        | N/A   | N/A  | Clear Space?                | N/A  |
|                                         | Road X Slope (%)      | N/A   | N/A  | Clear Space to XWalk (in)   | N/A  |
| N/A                                     | Any Obstructions?     | N/A   | N/A  | Storm Grate/Utility Hazard? | N/A  |
|                                         | Obstruction Type      |       |      | Storm Grate/Utility Type    |      |
|                                         |                       | N/A   |      |                             | N/A  |
|                                         |                       |       | Yes  | Surface Condition? (G/P)    | Good |
|                                         |                       |       | -    |                             |      |