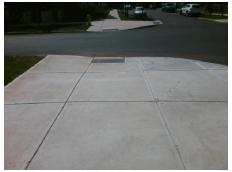

## Field Measurements/Component Compliance

Street 1 Name MCCLINTOCK RD
Stop Condition-Street 2 None
Street 2 Name N/A
Stop Condition-Street 1 N/A

Possible Solutions:

Remove & Replace Entire Ramp.

Surveyor Notes:

N/A

PROW/ADA:

R304.5.1

Total Cost: \$ 1850.00

| Field Measurements/Component Compliance |                       |       |      |                             |      |
|-----------------------------------------|-----------------------|-------|------|-----------------------------|------|
| Compliance Description                  |                       | Data  | Comp | liance Description          | Data |
| N/A                                     | Ramp Length (in)      | 77.5  | Yes  | Ramp Slope (%)              | 6.4  |
| No                                      | Ramp Width (in)       | 47.0  | Yes  | Ramp XSlope (%)             | 1.5  |
| N/A                                     | Flare Type LT         | N/A   | N/A  | Flare Type RT               | N/A  |
| N/A                                     | Flare Slope LT (%)    | N/A   | N/A  | Flare Slope RT (%)          | N/A  |
| N/A                                     | Flare Traversable LT? | N/A   | N/A  | Flare Traversable RT?       | N/A  |
| N/A                                     | Landing Length (in)   | N/A   | N/A  | DWS Provided?               | N/A  |
| N/A                                     | Landing Width (in)    | N/A   | N/A  | DWS Contrast?               | N/A  |
| N/A                                     | Landing Slope (%)     | N/A   | N/A  | DWS Length (in)             | N/A  |
| N/A                                     | Landing X Slope (%)   | N/A   | N/A  | DWS Full Width?             | N/A  |
| N/A                                     | Landing Curb? (Y/N)   | N/A   | N/A  | DWS Offset (in)             | N/A  |
| N/A                                     | Shared Landing?       | N/A   |      |                             |      |
| N/A                                     | Gutter Ponding?       | N/A   | N/A  | Gutter Slope (%)            | N/A  |
| N/A                                     | Gutter Lip Ht (in)    | N/A   | N/A  | Gutter X Slope (%)          | N/A  |
| N/A                                     | Painted X Walk1?      | No    | N/A  | Painted X Walk2?            | N/A  |
|                                         | X Walk 1 Direction    | To SW |      | X Walk 2 Direction          | N/A  |
| N/A                                     | X Walk 1 Width (in)   | N/A   | N/A  | X Walk 2 Width (in)         | N/A  |
|                                         | X Walk 1 Slope (%)    | 6.7   |      | X Walk 2 Slope (%)          | N/A  |
|                                         | X Walk 1 X Slope (%)  | 2.1   |      | X Walk 2 X Slope (%)        | N/A  |
| N/A                                     | Ramp inside XWalk1?   | N/A   | N/A  | Ramp inside XWalk2?         | N/A  |
|                                         | Road Slope (%)        | N/A   | N/A  | Clear Space?                | N/A  |
|                                         | Road X Slope (%)      | N/A   | N/A  | Clear Space to XWalk (in)   | N/A  |
| N/A                                     | Any Obstructions?     | N/A   | N/A  | Storm Grate/Utility Hazard? | N/A  |
|                                         | Obstruction Type      |       |      | Storm Grate/Utility Type    |      |
|                                         |                       | N/A   |      |                             | N/A  |
|                                         |                       |       | Yes  | Surface Condition? (G/P)    | Good |
|                                         |                       |       | -    |                             |      |