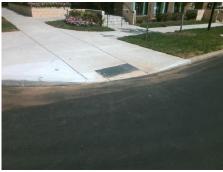

## Field Measurements/Component Compliance

Street 1 Name MCCLINTOCK RD
Stop Condition-Street 2 None
Street 2 Name N/A
Stop Condition-Street 1 N/A

Possible Solutions:

Remove & Replace Entire Ramp.

Surveyor Notes:

N/A

PROW/ADA:

R304.5.1

Total Cost: \$ 1850.00

| Field Measurements/Component Compliance |                       |       |      |                             |      |
|-----------------------------------------|-----------------------|-------|------|-----------------------------|------|
| Compliance Description                  |                       | Data  | Comp | liance Description          | Data |
| N/A                                     | Ramp Length (in)      | 77.5  | Yes  | Ramp Slope (%)              | 6.4  |
| No                                      | Ramp Width (in)       | 47.0  | Yes  | Ramp XSlope (%)             | 1.5  |
| N/A                                     | Flare Type LT         | N/A   | N/A  | Flare Type RT               | N/A  |
| N/A                                     | Flare Slope LT (%)    | N/A   | N/A  | Flare Slope RT (%)          | N/A  |
| N/A                                     | Flare Traversable LT? | N/A   | N/A  | Flare Traversable RT?       | N/A  |
| N/A                                     | Landing Length (in)   | N/A   | N/A  | DWS Provided?               | N/A  |
| N/A                                     | Landing Width (in)    | N/A   | N/A  | DWS Contrast?               | N/A  |
| N/A                                     | Landing Slope (%)     | N/A   | N/A  | DWS Length (in)             | N/A  |
| N/A                                     | Landing X Slope (%)   | N/A   | N/A  | DWS Full Width?             | N/A  |
| N/A                                     | Landing Curb? (Y/N)   | N/A   | N/A  | DWS Offset (in)             | N/A  |
| N/A                                     | Shared Landing?       | N/A   |      |                             |      |
| N/A                                     | Gutter Ponding?       | N/A   | N/A  | Gutter Slope (%)            | N/A  |
| N/A                                     | Gutter Lip Ht (in)    | N/A   | N/A  | Gutter X Slope (%)          | N/A  |
| N/A                                     | Painted X Walk1?      | No    | N/A  | Painted X Walk2?            | N/A  |
|                                         | X Walk 1 Direction    | To SW |      | X Walk 2 Direction          | N/A  |
| N/A                                     | X Walk 1 Width (in)   | N/A   | N/A  | X Walk 2 Width (in)         | N/A  |
|                                         | X Walk 1 Slope (%)    | 6.7   |      | X Walk 2 Slope (%)          | N/A  |
|                                         | X Walk 1 X Slope (%)  | 2.1   |      | X Walk 2 X Slope (%)        | N/A  |
| N/A                                     | Ramp inside XWalk1?   | N/A   | N/A  | Ramp inside XWalk2?         | N/A  |
|                                         | Road Slope (%)        | N/A   | N/A  | Clear Space?                | N/A  |
|                                         | Road X Slope (%)      | N/A   | N/A  | Clear Space to XWalk (in)   | N/A  |
| N/A                                     | Any Obstructions?     | N/A   | N/A  | Storm Grate/Utility Hazard? | N/A  |
|                                         | Obstruction Type      |       |      | Storm Grate/Utility Type    |      |
|                                         |                       | N/A   |      |                             | N/A  |
|                                         |                       |       | Yes  | Surface Condition? (G/P)    | Good |
|                                         |                       |       | -    |                             |      |