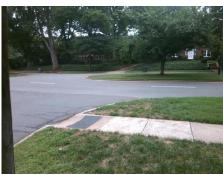

Intersection ID: 14806 Main Street: HENLEY PL **Cross Street: QUEENS RD** Location: NW Initial Pass/Fail: Fail **Overall Compliance: No Severity Score: ADA ID: C75FDFF87095** Ramp Type: Directional1 37.5

**Obstruction Type** 

**HENLEY PL** Street 1 Name Stop Condition-Street 1 StopSign N/A Street 2 Name Stop Condition-Street 2 N/A Possible Solutions: Compliance Description N/A Remove & Replace Entire Ramp. Yes No No N/A N/A Surveyor Notes: N/A N/A **NO CURB LINE** N/A N/A N/A PROW/ADA: N/A R304.2.2, R304.5.3 N/A N/A N/A N/A