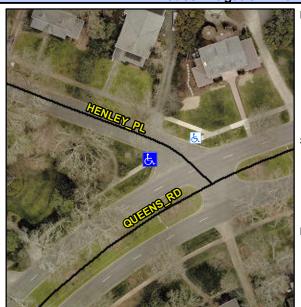

Intersection ID: 14806 Main Street: HENLEY PL **Cross Street: QUEENS RD** Location: NW Initial Pass/Fail: Fail **Overall Compliance: No Severity Score: ADA ID: C75FDFF87095** Ramp Type: Directional1 37.5

**Obstruction Type** 

**HENLEY PL** Street 1 Name Stop Condition-Street 1 StopSign N/A Street 2 Name Stop Condition-Street 2 N/A Possible Solutions: Compliance Description N/A Remove & Replace Entire Ramp. Yes No No N/A N/A Surveyor Notes: N/A N/A **NO CURB LINE** N/A N/A N/A PROW/ADA: N/A R304.2.2, R304.5.3 N/A N/A N/A N/A