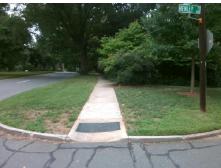

Intersection ID: 14806 Main Street: HENLEY PL **Cross Street: QUEENS RD** Location: NW Initial Pass/Fail: Fail **Overall Compliance: No Severity Score: ADA ID: C75FDFF87095** Ramp Type: Directional1 37.5

**Obstruction Type** 

**HENLEY PL** Street 1 Name Stop Condition-Street 1 StopSign N/A Street 2 Name Stop Condition-Street 2 N/A Possible Solutions: Compliance Description N/A Remove & Replace Entire Ramp. Yes No No N/A N/A Surveyor Notes: N/A N/A **NO CURB LINE** N/A N/A N/A PROW/ADA: N/A R304.2.2, R304.5.3 N/A N/A N/A N/A