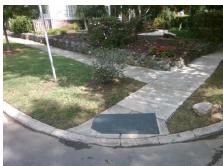

## **Access Compliance Report Public Rights-of-Way** (Curb Ramps)

Intersection ID: 14049 Main Street: CLEMENT AV Cross Street: PARK\_DR Location: ADA ID: C76138D66AC1 Ramp Type: PerpDiag Initial Pass/Fail: Fail **Overall Compliance: No Severity Score:** 12.5

**Codes/Mitigation Info/Possible Solution** 

**CLEMENT AV** Street 1 Name Stop Condition-Street 2 StopSign Street 2 Name PARK RD Stop Condition-Street 1 None

Possible Solutions: Remove & Replace Curb Ramp With **Two New Directional Ramps or** Equivalent. Surveyor Notes: N/A PROW/ADA: Not Found, R304.2.2

Total Cost: 3200.00

| Field Measurements/Component Compliance |                        |                       |       |      |                             |       |
|-----------------------------------------|------------------------|-----------------------|-------|------|-----------------------------|-------|
|                                         | Compliance Description |                       |       | Comp | bliance Description         | Data  |
| -                                       | N/A                    | Ramp Length (in)      | 36.0  | No   | Ramp Slope (%)              | 10.7  |
| ,                                       | Yes                    | Ramp Width (in)       | 48.0  | Yes  | Ramp XSlope (%)             | 2.0   |
| ı                                       | N/A                    | Flare Type LT         | N/A   | N/A  | Flare Type RT               | N/A   |
| ı                                       | N/A                    | Flare Slope LT (%)    | N/A   | N/A  | Flare Slope RT (%)          | N/A   |
| ı                                       | N/A                    | Flare Traversable LT? | N/A   | N/A  | Flare Traversable RT?       | N/A   |
| ı                                       | N/A                    | Landing Length (in)   | N/A   | N/A  | DWS Provided?               | N/A   |
| ı                                       | N/A                    | Landing Width (in)    | N/A   | N/A  | DWS Contrast?               | N/A   |
| ı                                       | N/A                    | Landing Slope (%)     | N/A   | N/A  | DWS Length (in)             | N/A   |
| ı                                       | N/A                    | Landing X Slope (%)   | N/A   | N/A  | DWS Full Width?             | N/A   |
| ı                                       | N/A                    | Landing Curb? (Y/N)   | N/A   | N/A  | DWS Offset (in)             | N/A   |
| ı                                       | N/A                    | Shared Landing?       | N/A   |      |                             |       |
| ı                                       | N/A                    | Gutter Ponding?       | N/A   | N/A  | Gutter Slope (%)            | N/A   |
| ı                                       | N/A                    | Gutter Lip Ht (in)    | N/A   | N/A  | Gutter X Slope (%)          | N/A   |
| ı                                       | N/A                    | Painted X Walk1?      | No    | N/A  | Painted X Walk2?            | No    |
|                                         |                        | X Walk 1 Direction    | To NW |      | X Walk 2 Direction          | To SW |
| ı                                       | N/A                    | X Walk 1 Width (in)   | N/A   | N/A  | X Walk 2 Width (in)         | N/A   |
|                                         |                        | X Walk 1 Slope (%)    | 5.4   |      | X Walk 2 Slope (%)          | 3.3   |
|                                         |                        | X Walk 1 X Slope (%)  | 3.0   |      | X Walk 2 X Slope (%)        | 4.1   |
| -                                       | N/A                    | Ramp inside XWalk1?   | N/A   | N/A  | Ramp inside XWalk2?         | N/A   |
|                                         |                        | Road Slope (%)        | 1.9   | N/A  | Clear Space?                | N/A   |
|                                         |                        | Road X Slope (%)      | 3.3   | N/A  | Clear Space to XWalk (in)   | N/A   |
|                                         | N/A                    | Any Obstructions?     | N/A   | N/A  | Storm Grate/Utility Hazard? | N/A   |
|                                         |                        | Obstruction Type      |       |      | Storm Grate/Utility Type    |       |
|                                         |                        |                       | N/A   |      |                             | N/A   |
|                                         |                        |                       |       | Yes  | Surface Condition? (G/P)    | Good  |
| . hr                                    | 4                      |                       |       |      |                             |       |