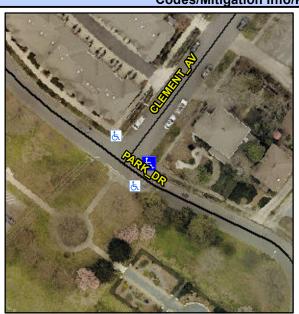

## **Access Compliance Report Public Rights-of-Way** (Curb Ramps)

Intersection ID: 14049 Main Street: CLEMENT AV Cross Street: PARK\_DR Location: ADA ID: C76138D66AC1 Ramp Type: PerpDiag Initial Pass/Fail: Fail **Overall Compliance: No Severity Score:** 12.5

**Codes/Mitigation Info/Possible Solution** 

**CLEMENT AV** Street 1 Name Stop Condition-Street 2 StopSign Street 2 Name PARK RD Stop Condition-Street 1 None

Possible Solutions: Remove & Replace Curb Ramp With **Two New Directional Ramps or** Equivalent. Surveyor Notes: N/A PROW/ADA: Not Found, R304.2.2