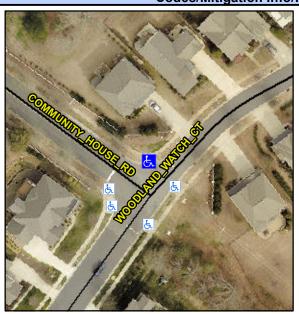

## Access Compliance Report Public Rights-of-Way (Curb Ramps)

Intersection ID: 48792 Main Street: WOODLAND\_WATCH\_CT Cross Street: COMMUNITY\_HOUSE\_RD Location: NE

ADA ID: C76B615C32BE Ramp Type: PerpDiag Initial Pass/Fail: Fail Overall Compliance: No Severity Score: 12.5

## Field Measurements/Component Compliance

Street 1 Name
Stop Condition-Street 2
Street 2 Name
Stop Condition-Street 1

COMMUNITY HOUSE RD StopSign WOODLAND WATCH CT StopSign Possible Solutions:

Remove & Replace Curb Ramp With Two New Directional Ramps or Equivalent.