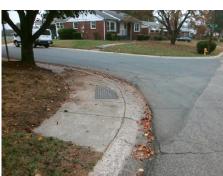

Data

64.0

49.0

N/A

Street 1 Name Stop Condition-Street 2 Street 2 Name Stop Condition-Street 1

| Possible Solutions:           | Compliance Description       | on   |
|-------------------------------|------------------------------|------|
| Remove & Replace Entire Ramp. | N/A Ramp Length (in)         | )    |
| ·                             | Yes Ramp Width (in)          |      |
|                               | N/A Flare Type LT            |      |
|                               | N/A Flare Slope LT (9        | %)   |
|                               | N/A Flare Traversable        | e L  |
|                               | N/A Landing Length (         | (in) |
| Surveyor Notes:               | N/A Landing Width (ir        | n)   |
| N/A                           | N/A Landing Slope (%         | 6)   |
|                               | N/A Landing X Slope          | (%   |
|                               | N/A Landing Curb? (\         | Y/N  |
|                               | N/A Shared Landing?          | ?    |
| PROW/ADA:                     | N/A Gutter Ponding?          |      |
| Not Found, R304.2.2, R304.5.3 | N/A Gutter Lip Ht (in)       | 1    |
|                               | N/A Painted X Walk1          | ?    |
|                               | X Walk 1 Direction           | n    |
|                               | <b>N/A</b> X Walk 1 Width (i | in)  |
|                               | X Walk 1 Slope (             | %)   |
|                               | X Walk 1 X Slope             | e (% |
|                               | N/A Ramp inside XW           | alk  |
|                               | Road Slope (%)               |      |