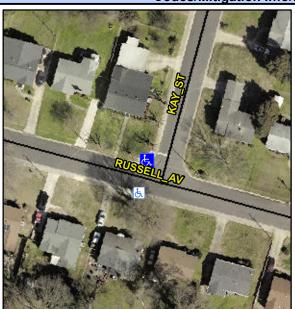

## **Access Compliance Report Public Rights-of-Way** (Curb Ramps)

Data

8.8

2.3

N/A

Intersection ID: 9038 Main Street: KAY ST **Cross Street: RUSSELL AV** Location: Ν

Initial Pass/Fail: Fail **Overall Compliance: No** ADA ID: C76CF36B1296 Ramp Type: Perp Severity Score: 13.75