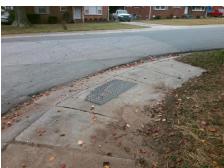

Data

64.0

49.0

N/A

Street 1 Name Stop Condition-Street 2 Street 2 Name Stop Condition-Street 1

| Possible Solutions:           | Compliance Description       | on   |
|-------------------------------|------------------------------|------|
| Remove & Replace Entire Ramp. | N/A Ramp Length (in)         | )    |
| ·                             | Yes Ramp Width (in)          |      |
|                               | N/A Flare Type LT            |      |
|                               | N/A Flare Slope LT (9        | %)   |
|                               | N/A Flare Traversable        | e L  |
|                               | N/A Landing Length (         | (in) |
| Surveyor Notes:               | N/A Landing Width (ir        | n)   |
| N/A                           | N/A Landing Slope (%         | 6)   |
|                               | N/A Landing X Slope          | (%   |
|                               | N/A Landing Curb? (\         | Y/N  |
|                               | N/A Shared Landing?          | ?    |
| PROW/ADA:                     | N/A Gutter Ponding?          |      |
| Not Found, R304.2.2, R304.5.3 | N/A Gutter Lip Ht (in)       | 1    |
|                               | N/A Painted X Walk1          | ?    |
|                               | X Walk 1 Direction           | n    |
|                               | <b>N/A</b> X Walk 1 Width (i | in)  |
|                               | X Walk 1 Slope (             | %)   |
|                               | X Walk 1 X Slope             | e (% |
|                               | N/A Ramp inside XW           | alk  |
|                               | Road Slope (%)               |      |