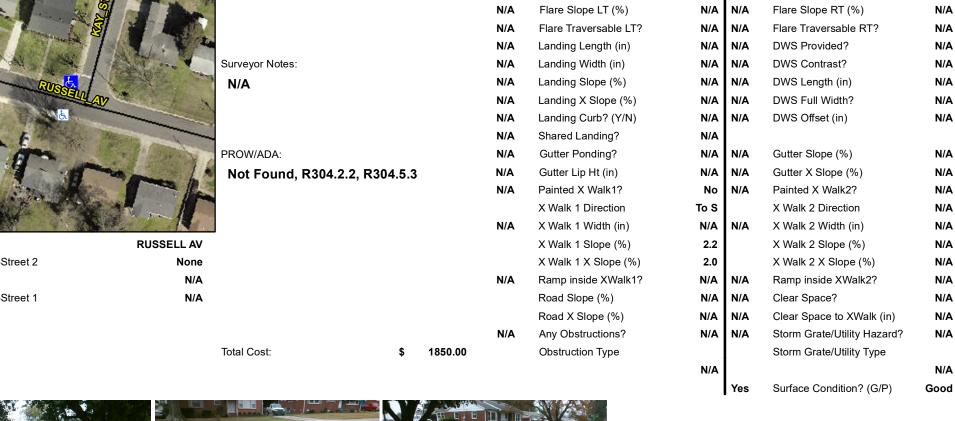

## **Access Compliance Report Public Rights-of-Way** (Curb Ramps)

Data

8.8

2.3

N/A

Intersection ID: 9038 Main Street: KAY ST **Cross Street: RUSSELL AV** Location: Ν

Initial Pass/Fail: Fail **Overall Compliance: No** ADA ID: C76CF36B1296 Ramp Type: Perp Severity Score: 13.75

## Field Measurements/Component Compliance

No

No

N/A

Compliance Description

Ramp Slope (%)

Flare Type RT

Ramp XSlope (%)

Data

64.0

49.0

N/A

Street 1 Name Stop Condition-Street 2 Street 2 Name Stop Condition-Street 1

| Possible Solutions:           | Compliance Description       | on   |
|-------------------------------|------------------------------|------|
| Remove & Replace Entire Ramp. | N/A Ramp Length (in)         | )    |
| ·                             | Yes Ramp Width (in)          |      |
|                               | N/A Flare Type LT            |      |
|                               | N/A Flare Slope LT (9        | %)   |
|                               | N/A Flare Traversable        | e L  |
|                               | N/A Landing Length (         | (in) |
| Surveyor Notes:               | N/A Landing Width (ir        | n)   |
| N/A                           | N/A Landing Slope (%         | 6)   |
|                               | N/A Landing X Slope          | (%   |
|                               | N/A Landing Curb? (\         | Y/N  |
|                               | N/A Shared Landing?          | ?    |
| PROW/ADA:                     | N/A Gutter Ponding?          |      |
| Not Found, R304.2.2, R304.5.3 | N/A Gutter Lip Ht (in)       | 1    |
|                               | N/A Painted X Walk1          | ?    |
|                               | X Walk 1 Direction           | n    |
|                               | <b>N/A</b> X Walk 1 Width (i | in)  |
|                               | X Walk 1 Slope (             | %)   |
|                               | X Walk 1 X Slope             | e (% |
|                               | N/A Ramp inside XW           | alk  |
|                               | Road Slope (%)               |      |