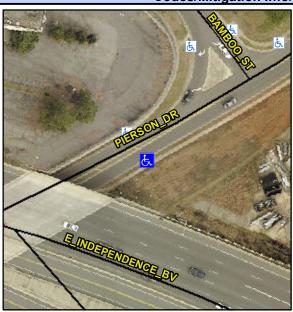

## **Access Compliance Report Public Rights-of-Way** (Curb Ramps)

Intersection ID: 10011781 Main Street: PIERSON DR Cross Street: N/A Location: S **Overall Compliance: No ADA ID: C76E279CE9C1** Ramp Type: Perp Initial Pass/Fail: Fail **Severity Score:** 25

**Codes/Mitigation Info/Possible Solution** 

Street 1 Name PIERSON DR Stop Condition-Street 2 None Street 2 Name N/A Stop Condition-Street 1 N/A

| Possible Solutions:           | <u>c</u> |
|-------------------------------|----------|
| Remove & Replace Entire Ramp. | N        |
|                               | Υ        |
|                               | N        |
|                               | N        |
|                               | N        |
|                               | N        |
| Surveyor Notes:               | N        |
| N/A                           | N        |
|                               | N        |
|                               | N        |
|                               | N        |
| PROW/ADA:                     | N        |
| Not Found, R304.5.3           | N        |
|                               | N        |
|                               | N        |
|                               | N        |