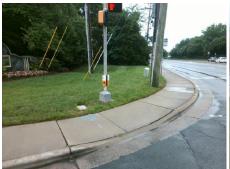

## Access Compliance Report Public Rights-of-Way (Curb Ramps)

Intersection ID: 24416 Main Street: PARK\_RD Cross Street: JOHNSTON\_RD Location: SE

ADA ID: C77581A7BCF7 Ramp Type: PerpDiag Initial Pass/Fail: Fail Overall Compliance: No Severity Score: 26.25

Surveyor Notes:

N/A

PROW/ADA:

R304.2.2, R304.5.3

Total Cost: \$ 3200.00

| Field Measurements/Component Compliance |                       |       |                        |                             |       |
|-----------------------------------------|-----------------------|-------|------------------------|-----------------------------|-------|
| Compliance Description                  |                       | Data  | Compliance Description |                             | Data  |
| N/A                                     | Ramp Length (in)      | 58.0  | No                     | Ramp Slope (%)              | 12.4  |
| Yes                                     | Ramp Width (in)       | 48.0  | No                     | Ramp XSlope (%)             | 2.1   |
| N/A                                     | Flare Type LT         | N/A   | N/A                    | Flare Type RT               | N/A   |
| N/A                                     | Flare Slope LT (%)    | N/A   | N/A                    | Flare Slope RT (%)          | N/A   |
| N/A                                     | Flare Traversable LT? | N/A   | N/A                    | Flare Traversable RT?       | N/A   |
| N/A                                     | Landing Length (in)   | N/A   | N/A                    | DWS Provided?               | N/A   |
| N/A                                     | Landing Width (in)    | N/A   | N/A                    | DWS Contrast?               | N/A   |
| N/A                                     | Landing Slope (%)     | N/A   | N/A                    | DWS Length (in)             | N/A   |
| N/A                                     | Landing X Slope (%)   | N/A   | N/A                    | DWS Full Width?             | N/A   |
| N/A                                     | Landing Curb? (Y/N)   | N/A   | N/A                    | DWS Offset (in)             | N/A   |
| N/A                                     | Shared Landing?       | N/A   |                        |                             |       |
| N/A                                     | Gutter Ponding?       | N/A   | N/A                    | Gutter Slope (%)            | N/A   |
| N/A                                     | Gutter Lip Ht (in)    | N/A   | N/A                    | Gutter X Slope (%)          | N/A   |
| N/A                                     | Painted X Walk1?      | Yes   | N/A                    | Painted X Walk2?            | Yes   |
|                                         | X Walk 1 Direction    | To N  |                        | X Walk 2 Direction          | To SW |
| N/A                                     | X Walk 1 Width (in)   | 117.0 | N/A                    | X Walk 2 Width (in)         | 120.0 |
|                                         | X Walk 1 Slope (%)    | 5.5   |                        | X Walk 2 Slope (%)          | 2.8   |
|                                         | X Walk 1 X Slope (%)  | 5.3   |                        | X Walk 2 X Slope (%)        | 3.5   |
| N/A                                     | Ramp inside XWalk1?   | Yes   | N/A                    | Ramp inside XWalk2?         | Yes   |
|                                         | Road Slope (%)        | 1.4   | N/A                    | Clear Space?                | N/A   |
|                                         | Road X Slope (%)      | 6.3   | N/A                    | Clear Space to XWalk (in)   | N/A   |
| N/A                                     | Any Obstructions?     | N/A   | N/A                    | Storm Grate/Utility Hazard? | N/A   |
|                                         | Obstruction Type      |       |                        | Storm Grate/Utility Type    |       |
|                                         |                       | N/A   |                        |                             | N/A   |
|                                         |                       |       | Yes                    | Surface Condition? (G/P)    | Good  |
| 3                                       | 4                     |       |                        |                             |       |