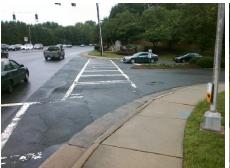

## Access Compliance Report Public Rights-of-Way (Curb Ramps)

Intersection ID: 24416 Main Street: PARK\_RD Cross Street: JOHNSTON\_RD Location: SE

ADA ID: C77581A7BCF7 Ramp Type: PerpDiag Initial Pass/Fail: Fail Overall Compliance: No Severity Score: 26.25

Surveyor Notes:

N/A

PROW/ADA:

R304.2.2, R304.5.3

Total Cost: \$ 3200.00

| Field Measurements/Component Compliance |                       |       |                        |                             |       |
|-----------------------------------------|-----------------------|-------|------------------------|-----------------------------|-------|
| Compliance Description                  |                       | Data  | Compliance Description |                             | Data  |
| N/A                                     | Ramp Length (in)      | 58.0  | No                     | Ramp Slope (%)              | 12.4  |
| Yes                                     | Ramp Width (in)       | 48.0  | No                     | Ramp XSlope (%)             | 2.1   |
| N/A                                     | Flare Type LT         | N/A   | N/A                    | Flare Type RT               | N/A   |
| N/A                                     | Flare Slope LT (%)    | N/A   | N/A                    | Flare Slope RT (%)          | N/A   |
| N/A                                     | Flare Traversable LT? | N/A   | N/A                    | Flare Traversable RT?       | N/A   |
| N/A                                     | Landing Length (in)   | N/A   | N/A                    | DWS Provided?               | N/A   |
| N/A                                     | Landing Width (in)    | N/A   | N/A                    | DWS Contrast?               | N/A   |
| N/A                                     | Landing Slope (%)     | N/A   | N/A                    | DWS Length (in)             | N/A   |
| N/A                                     | Landing X Slope (%)   | N/A   | N/A                    | DWS Full Width?             | N/A   |
| N/A                                     | Landing Curb? (Y/N)   | N/A   | N/A                    | DWS Offset (in)             | N/A   |
| N/A                                     | Shared Landing?       | N/A   |                        |                             |       |
| N/A                                     | Gutter Ponding?       | N/A   | N/A                    | Gutter Slope (%)            | N/A   |
| N/A                                     | Gutter Lip Ht (in)    | N/A   | N/A                    | Gutter X Slope (%)          | N/A   |
| N/A                                     | Painted X Walk1?      | Yes   | N/A                    | Painted X Walk2?            | Yes   |
|                                         | X Walk 1 Direction    | To N  |                        | X Walk 2 Direction          | To SW |
| N/A                                     | X Walk 1 Width (in)   | 117.0 | N/A                    | X Walk 2 Width (in)         | 120.0 |
|                                         | X Walk 1 Slope (%)    | 5.5   |                        | X Walk 2 Slope (%)          | 2.8   |
|                                         | X Walk 1 X Slope (%)  | 5.3   |                        | X Walk 2 X Slope (%)        | 3.5   |
| N/A                                     | Ramp inside XWalk1?   | Yes   | N/A                    | Ramp inside XWalk2?         | Yes   |
|                                         | Road Slope (%)        | 1.4   | N/A                    | Clear Space?                | N/A   |
|                                         | Road X Slope (%)      | 6.3   | N/A                    | Clear Space to XWalk (in)   | N/A   |
| N/A                                     | Any Obstructions?     | N/A   | N/A                    | Storm Grate/Utility Hazard? | N/A   |
|                                         | Obstruction Type      |       |                        | Storm Grate/Utility Type    |       |
|                                         |                       | N/A   |                        |                             | N/A   |
|                                         |                       |       | Yes                    | Surface Condition? (G/P)    | Good  |
| 3                                       | 4                     |       |                        |                             |       |