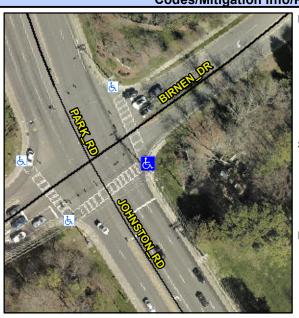

## Access Compliance Report Public Rights-of-Way (Curb Ramps)

Intersection ID: 24416 Main Street: PARK\_RD Cross Street: JOHNSTON\_RD Location: SE

ADA ID: C77581A7BCF7 Ramp Type: PerpDiag Initial Pass/Fail: Fail Overall Compliance: No Severity Score: 26.25

## Field Measurements/Component Compliance

Street 1 Name PARK RD
Stop Condition-Street 2 Signal
Street 2 Name JOHNSTON RD
Stop Condition-Street 1 Signal

Possible Solutions:

Remove & Replace Curb Ramp With
Two New Directional Ramps or
Equivalent.