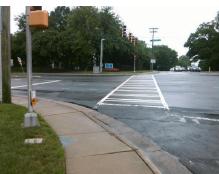

## Access Compliance Report Public Rights-of-Way (Curb Ramps)

Intersection ID: 24416 Main Street: PARK\_RD Cross Street: JOHNSTON\_RD Location: SE

ADA ID: C77581A7BCF7 Ramp Type: PerpDiag Initial Pass/Fail: Fail Overall Compliance: No Severity Score: 26.25

Surveyor Notes:

N/A

PROW/ADA:

R304.2.2, R304.5.3

Total Cost: \$ 3200.00

| Field Measurements/Component Compliance |                       |       |                        |                             |       |
|-----------------------------------------|-----------------------|-------|------------------------|-----------------------------|-------|
| Compliance Description                  |                       | Data  | Compliance Description |                             | Data  |
| N/A                                     | Ramp Length (in)      | 58.0  | No                     | Ramp Slope (%)              | 12.4  |
| Yes                                     | Ramp Width (in)       | 48.0  | No                     | Ramp XSlope (%)             | 2.1   |
| N/A                                     | Flare Type LT         | N/A   | N/A                    | Flare Type RT               | N/A   |
| N/A                                     | Flare Slope LT (%)    | N/A   | N/A                    | Flare Slope RT (%)          | N/A   |
| N/A                                     | Flare Traversable LT? | N/A   | N/A                    | Flare Traversable RT?       | N/A   |
| N/A                                     | Landing Length (in)   | N/A   | N/A                    | DWS Provided?               | N/A   |
| N/A                                     | Landing Width (in)    | N/A   | N/A                    | DWS Contrast?               | N/A   |
| N/A                                     | Landing Slope (%)     | N/A   | N/A                    | DWS Length (in)             | N/A   |
| N/A                                     | Landing X Slope (%)   | N/A   | N/A                    | DWS Full Width?             | N/A   |
| N/A                                     | Landing Curb? (Y/N)   | N/A   | N/A                    | DWS Offset (in)             | N/A   |
| N/A                                     | Shared Landing?       | N/A   |                        |                             |       |
| N/A                                     | Gutter Ponding?       | N/A   | N/A                    | Gutter Slope (%)            | N/A   |
| N/A                                     | Gutter Lip Ht (in)    | N/A   | N/A                    | Gutter X Slope (%)          | N/A   |
| N/A                                     | Painted X Walk1?      | Yes   | N/A                    | Painted X Walk2?            | Yes   |
|                                         | X Walk 1 Direction    | To N  |                        | X Walk 2 Direction          | To SW |
| N/A                                     | X Walk 1 Width (in)   | 117.0 | N/A                    | X Walk 2 Width (in)         | 120.0 |
|                                         | X Walk 1 Slope (%)    | 5.5   |                        | X Walk 2 Slope (%)          | 2.8   |
|                                         | X Walk 1 X Slope (%)  | 5.3   |                        | X Walk 2 X Slope (%)        | 3.5   |
| N/A                                     | Ramp inside XWalk1?   | Yes   | N/A                    | Ramp inside XWalk2?         | Yes   |
|                                         | Road Slope (%)        | 1.4   | N/A                    | Clear Space?                | N/A   |
|                                         | Road X Slope (%)      | 6.3   | N/A                    | Clear Space to XWalk (in)   | N/A   |
| N/A                                     | Any Obstructions?     | N/A   | N/A                    | Storm Grate/Utility Hazard? | N/A   |
|                                         | Obstruction Type      |       |                        | Storm Grate/Utility Type    |       |
|                                         |                       | N/A   |                        |                             | N/A   |
|                                         |                       |       | Yes                    | Surface Condition? (G/P)    | Good  |
| 3                                       | 4                     |       |                        |                             |       |