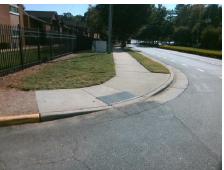

Codes/Mitigation Info/Possible Solution

Field Measurements/Component Compliance

Street 1 Name ENTRANCE
Stop Condition-Street 1 None
Street 2 Name CENTRAL AV
Stop Condition-Street 2 None

Remove & Replace Curb Ramp With Two New Directional Ramps or Equivalent.

Surveyor Notes:

Possible Solutions:

**MEDIAN ACROSS CENTRAL AV** 

PROW/ADA:

R304.3.2, R304.5.3

None RAL AV None

Total Cost: \$ 3200.00

| Compliance Description Data |                      | Comp  | oliance Description | Data                        |       |
|-----------------------------|----------------------|-------|---------------------|-----------------------------|-------|
| N/A                         | Ramp Length LT (in)  | 57.0  | N/A                 | Ramp Length RT (in)         | 53.0  |
| Yes                         | Ramp Width LT (in)   | 72.0  | Yes                 | Ramp Width RT (in)          | 83.0  |
| Yes                         | Ramp Slope LT (%)    | 5.3   | No                  | Ramp Slope RT (%)           | 9.6   |
| Yes                         | Ramp XSlope LT (%)   | 1.4   | No                  | Ramp XSlope RT (%)          | 2.4   |
| N/A                         | Landing Length (in)  | N/A   | N/A                 | DWS Provided?               | N/A   |
| N/A                         | Landing Width (in)   | N/A   | N/A                 | DWS Contrast?               | N/A   |
| N/A                         | Landing Slope (%)    | N/A   | N/A                 | DWS Length (in)             | N/A   |
| N/A                         | Landing X Slope (%)  | N/A   | N/A                 | DWS Full Width?             | N/A   |
| N/A                         | Landing Curb? (Y/N)  | N/A   | N/A                 | DWS Offset (in)             | N/A   |
| N/A                         | Shared Landing?      | N/A   |                     |                             |       |
| N/A                         | Gutter Ponding?      | N/A   | N/A                 | Gutter Slope (%)            | N/A   |
| N/A                         | Gutter Lip Ht (in)   | N/A   | N/A                 | Gutter X Slope (%)          | N/A   |
| N/A                         | Painted X Walk1?     | No    | N/A                 | Painted X Walk2?            | No    |
|                             | X Walk 1 Direction   | To NW |                     | X Walk 2 Direction          | To SW |
| N/A                         | X Walk 1 Width (in)  | N/A   | N/A                 | X Walk 2 Width (in)         | N/A   |
|                             | X Walk 1 Slope (%)   | 2.7   |                     | X Walk 2 Slope (%)          | 0.3   |
|                             | X Walk 1 X Slope (%) | 1.0   |                     | X Walk 2 X Slope (%)        | 0.1   |
| N/A                         | Ramp inside XWalk1?  | N/A   | N/A                 | Ramp inside XWalk2?         | N/A   |
|                             | Road Slope (%)       | 1.8   | N/A                 | Clear Space?                | N/A   |
|                             | Road X Slope (%)     | 0.3   | N/A                 | Clear Space to XWalk (in)   | N/A   |
| N/A                         | Any Obstructions?    | N/A   | N/A                 | Storm Grate/Utility Hazard? | N/A   |
|                             | Obstruction Type     |       |                     | Storm Grate/Utility Type    |       |
|                             |                      | N/A   |                     |                             | N/A   |
|                             |                      |       | Yes                 | Surface Condition? (G/P)    | Good  |
|                             |                      |       | N/A                 | Curb Slope (%)              | 11.0  |