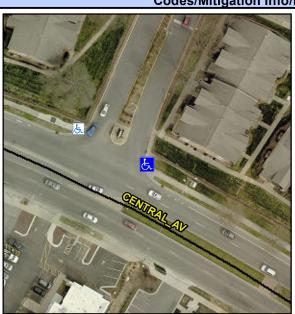

## Access Compliance Report Public Rights-of-Way (Curb Ramps)

Intersection ID: 10017106Main Street: CENTRAL\_AVCross Street: N/ALocation:NEADA ID: C77A782D6755Ramp Type: ParaDiagInitial Pass/Fail: FailOverall Compliance: NoSeverity Score: 13.75

Codes/Mitigation Info/Possible Solution

Field Measurements/Component Compliance

Street 1 Name ENTRANCE
Stop Condition-Street 1 None
Street 2 Name CENTRAL AV
Stop Condition-Street 2 None

Remove & Replace Curb Ramp With Two New Directional Ramps or Equivalent.

Surveyor Notes:

Possible Solutions:

**MEDIAN ACROSS CENTRAL AV** 

PROW/ADA:

R304.3.2, R304.5.3

None RAL AV None

Total Cost: \$ 3200.00

| Compliance Description Data |                      | Comp  | oliance Description | Data                        |       |
|-----------------------------|----------------------|-------|---------------------|-----------------------------|-------|
| N/A                         | Ramp Length LT (in)  | 57.0  | N/A                 | Ramp Length RT (in)         | 53.0  |
| Yes                         | Ramp Width LT (in)   | 72.0  | Yes                 | Ramp Width RT (in)          | 83.0  |
| Yes                         | Ramp Slope LT (%)    | 5.3   | No                  | Ramp Slope RT (%)           | 9.6   |
| Yes                         | Ramp XSlope LT (%)   | 1.4   | No                  | Ramp XSlope RT (%)          | 2.4   |
| N/A                         | Landing Length (in)  | N/A   | N/A                 | DWS Provided?               | N/A   |
| N/A                         | Landing Width (in)   | N/A   | N/A                 | DWS Contrast?               | N/A   |
| N/A                         | Landing Slope (%)    | N/A   | N/A                 | DWS Length (in)             | N/A   |
| N/A                         | Landing X Slope (%)  | N/A   | N/A                 | DWS Full Width?             | N/A   |
| N/A                         | Landing Curb? (Y/N)  | N/A   | N/A                 | DWS Offset (in)             | N/A   |
| N/A                         | Shared Landing?      | N/A   |                     |                             |       |
| N/A                         | Gutter Ponding?      | N/A   | N/A                 | Gutter Slope (%)            | N/A   |
| N/A                         | Gutter Lip Ht (in)   | N/A   | N/A                 | Gutter X Slope (%)          | N/A   |
| N/A                         | Painted X Walk1?     | No    | N/A                 | Painted X Walk2?            | No    |
|                             | X Walk 1 Direction   | To NW |                     | X Walk 2 Direction          | To SW |
| N/A                         | X Walk 1 Width (in)  | N/A   | N/A                 | X Walk 2 Width (in)         | N/A   |
|                             | X Walk 1 Slope (%)   | 2.7   |                     | X Walk 2 Slope (%)          | 0.3   |
|                             | X Walk 1 X Slope (%) | 1.0   |                     | X Walk 2 X Slope (%)        | 0.1   |
| N/A                         | Ramp inside XWalk1?  | N/A   | N/A                 | Ramp inside XWalk2?         | N/A   |
|                             | Road Slope (%)       | 1.8   | N/A                 | Clear Space?                | N/A   |
|                             | Road X Slope (%)     | 0.3   | N/A                 | Clear Space to XWalk (in)   | N/A   |
| N/A                         | Any Obstructions?    | N/A   | N/A                 | Storm Grate/Utility Hazard? | N/A   |
|                             | Obstruction Type     |       |                     | Storm Grate/Utility Type    |       |
|                             |                      | N/A   |                     |                             | N/A   |
|                             |                      |       | Yes                 | Surface Condition? (G/P)    | Good  |
|                             |                      |       | N/A                 | Curb Slope (%)              | 11.0  |