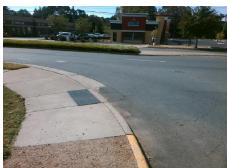

Codes/Mitigation Info/Possible Solution

Field Measurements/Component Compliance

Street 1 Name ENTRANCE
Stop Condition-Street 1 None
Street 2 Name CENTRAL AV
Stop Condition-Street 2 None

Remove & Replace Curb Ramp With Two New Directional Ramps or Equivalent.

Surveyor Notes:

Possible Solutions:

**MEDIAN ACROSS CENTRAL AV** 

PROW/ADA:

R304.3.2, R304.5.3

None RAL AV None

Total Cost: \$ 3200.00

| Compliance Description Data |                      | Comp  | oliance Description | Data                        |       |
|-----------------------------|----------------------|-------|---------------------|-----------------------------|-------|
| N/A                         | Ramp Length LT (in)  | 57.0  | N/A                 | Ramp Length RT (in)         | 53.0  |
| Yes                         | Ramp Width LT (in)   | 72.0  | Yes                 | Ramp Width RT (in)          | 83.0  |
| Yes                         | Ramp Slope LT (%)    | 5.3   | No                  | Ramp Slope RT (%)           | 9.6   |
| Yes                         | Ramp XSlope LT (%)   | 1.4   | No                  | Ramp XSlope RT (%)          | 2.4   |
| N/A                         | Landing Length (in)  | N/A   | N/A                 | DWS Provided?               | N/A   |
| N/A                         | Landing Width (in)   | N/A   | N/A                 | DWS Contrast?               | N/A   |
| N/A                         | Landing Slope (%)    | N/A   | N/A                 | DWS Length (in)             | N/A   |
| N/A                         | Landing X Slope (%)  | N/A   | N/A                 | DWS Full Width?             | N/A   |
| N/A                         | Landing Curb? (Y/N)  | N/A   | N/A                 | DWS Offset (in)             | N/A   |
| N/A                         | Shared Landing?      | N/A   |                     |                             |       |
| N/A                         | Gutter Ponding?      | N/A   | N/A                 | Gutter Slope (%)            | N/A   |
| N/A                         | Gutter Lip Ht (in)   | N/A   | N/A                 | Gutter X Slope (%)          | N/A   |
| N/A                         | Painted X Walk1?     | No    | N/A                 | Painted X Walk2?            | No    |
|                             | X Walk 1 Direction   | To NW |                     | X Walk 2 Direction          | To SW |
| N/A                         | X Walk 1 Width (in)  | N/A   | N/A                 | X Walk 2 Width (in)         | N/A   |
|                             | X Walk 1 Slope (%)   | 2.7   |                     | X Walk 2 Slope (%)          | 0.3   |
|                             | X Walk 1 X Slope (%) | 1.0   |                     | X Walk 2 X Slope (%)        | 0.1   |
| N/A                         | Ramp inside XWalk1?  | N/A   | N/A                 | Ramp inside XWalk2?         | N/A   |
|                             | Road Slope (%)       | 1.8   | N/A                 | Clear Space?                | N/A   |
|                             | Road X Slope (%)     | 0.3   | N/A                 | Clear Space to XWalk (in)   | N/A   |
| N/A                         | Any Obstructions?    | N/A   | N/A                 | Storm Grate/Utility Hazard? | N/A   |
|                             | Obstruction Type     |       |                     | Storm Grate/Utility Type    |       |
|                             |                      | N/A   |                     |                             | N/A   |
|                             |                      |       | Yes                 | Surface Condition? (G/P)    | Good  |
|                             |                      |       | N/A                 | Curb Slope (%)              | 11.0  |