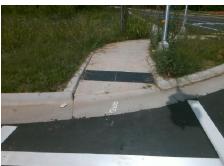

## **Access Compliance Report Public Rights-of-Way** (Curb Ramps)

Intersection ID: 51615 Main Street: BENFIELD RD **Cross Street: PROSPERITY CHURCH RD** Location: SW **ADA ID: C77CB1B1E4F7** Ramp Type: Directional1 Initial Pass/Fail: Pass **Overall Compliance: No Severity Score:** 0.25

**Codes/Mitigation Info/Possible Solution** Field Measurements/Component Compliance Possible Solutions: Com N/A Remove & Replace Entire Ramp.

PROSPERITY CHURCH RD Street 1 Name Stop Condition-Street 1 Signal Street 2 Name N/A Stop Condition-Street 2 N/A Surveyor Notes: N/A PROW/ADA: Not Found, R304.2.2-Perp, R304.3.2-Para, R305.2

| Field Measurements/Component Compliance |                       |       |                        |                             |      |
|-----------------------------------------|-----------------------|-------|------------------------|-----------------------------|------|
| Compliance Description                  |                       |       | Compliance Description |                             | Data |
| N/A                                     | Ramp Length (in)      | 113.0 | N/A                    | Grade Break?                | N/A  |
| Yes                                     | Ramp Width (in)       | 68.0  | N/A                    | Grade Break Slope (%)       | 0.0  |
| Yes                                     | Ramp Slope (%)        | 2.6   | N/A                    | Grade Break XSlope (%)      | 0.0  |
| Yes                                     | Ramp XSlope (%)       | 3.3   |                        |                             |      |
| Yes                                     | Flare Type LT         | N/A   | Yes                    | Flare Type RT               | N/A  |
| N/A                                     | Flare Slope LT (%)    | N/A   | N/A                    | Flare Slope RT (%)          | N/A  |
| N/A                                     | Flare Traversable LT? | No    | N/A                    | Flare Traversable RT?       | No   |
| Yes                                     | Landing Length (in)   | 48.0  | Yes                    | DWS Provided?               | Yes  |
| Yes                                     | Landing Width (in)    | 72.0  | Yes                    | DWS Contrast?               | Yes  |
| No                                      | Landing Slope (%)     | 4.7   | Yes                    | DWS Length (in)             | 24.0 |
| Yes                                     | Landing X Slope (%)   | 1.2   | Yes                    | DWS Full Width?             | Yes  |
| N/A                                     | Landing Curb? (Y/N)   | No    | Yes                    | DWS Offset LT (in)          | 28.0 |
| N/A                                     | Shared Landing?       | No    | No                     | DWS Offset RT (in)          | 4.0  |
| Yes                                     | Gutter Ponding?       | No    | Yes                    | Gutter Slope (%)            | 4.3  |
| Yes                                     | Gutter Lip Ht (in)    | 0.0   | Yes                    | Gutter X Slope (%)          | 2.4  |
| N/A                                     | Painted X Walk1?      | Yes   |                        | Road Slope (%)              | 4.3  |
|                                         | X Walk 1 Direction    | То Е  |                        | Road X Slope (%)            | 3.3  |
|                                         | X Walk 1 Width (in)   | 106.0 |                        | Clear Space?                | Yes  |
|                                         | X Walk 1 Slope (%)    | 4.3   | N/A                    | Clear Space to XWalk (in)   | N/A  |
|                                         | X Walk 1 X Slope (%)  | 3.3   | Yes                    | Storm Grate/Utility Hazard? | No   |
| Yes                                     | Ramp inside XWalk1?   | Yes   |                        | Storm Grate/Utility Type    |      |
| Yes                                     | Any Obstructions?     | No    |                        |                             | N/A  |
|                                         | Obstruction Type      |       | Yes                    | Surface Condition? (G/P)    | Good |
|                                         |                       | N/A   | No                     | Curb Slope (%)              | 19.3 |
|                                         |                       |       |                        |                             |      |