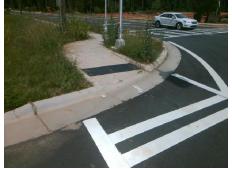

## **Access Compliance Report Public Rights-of-Way** (Curb Ramps)

Intersection ID: 51615 Main Street: BENFIELD RD **Cross Street: PROSPERITY CHURCH RD** Location: SW **ADA ID: C77CB1B1E4F7** Ramp Type: Directional1 Initial Pass/Fail: Pass **Overall Compliance: No Severity Score:** 0.25

**Codes/Mitigation Info/Possible Solution** Field Measurements/Component Compliance Possible Solutions: Com N/A Remove & Replace Entire Ramp.

PROSPERITY CHURCH RD Street 1 Name Stop Condition-Street 1 Signal Street 2 Name N/A Stop Condition-Street 2 N/A Surveyor Notes: N/A PROW/ADA: Not Found, R304.2.2-Perp, R304.3.2-Para, R305.2

| Field Measurements/Component Compliance |                       |       |                        |                             |      |
|-----------------------------------------|-----------------------|-------|------------------------|-----------------------------|------|
| Compliance Description                  |                       |       | Compliance Description |                             | Data |
| N/A                                     | Ramp Length (in)      | 113.0 | N/A                    | Grade Break?                | N/A  |
| Yes                                     | Ramp Width (in)       | 68.0  | N/A                    | Grade Break Slope (%)       | 0.0  |
| Yes                                     | Ramp Slope (%)        | 2.6   | N/A                    | Grade Break XSlope (%)      | 0.0  |
| Yes                                     | Ramp XSlope (%)       | 3.3   |                        |                             |      |
| Yes                                     | Flare Type LT         | N/A   | Yes                    | Flare Type RT               | N/A  |
| N/A                                     | Flare Slope LT (%)    | N/A   | N/A                    | Flare Slope RT (%)          | N/A  |
| N/A                                     | Flare Traversable LT? | No    | N/A                    | Flare Traversable RT?       | No   |
| Yes                                     | Landing Length (in)   | 48.0  | Yes                    | DWS Provided?               | Yes  |
| Yes                                     | Landing Width (in)    | 72.0  | Yes                    | DWS Contrast?               | Yes  |
| No                                      | Landing Slope (%)     | 4.7   | Yes                    | DWS Length (in)             | 24.0 |
| Yes                                     | Landing X Slope (%)   | 1.2   | Yes                    | DWS Full Width?             | Yes  |
| N/A                                     | Landing Curb? (Y/N)   | No    | Yes                    | DWS Offset LT (in)          | 28.0 |
| N/A                                     | Shared Landing?       | No    | No                     | DWS Offset RT (in)          | 4.0  |
| Yes                                     | Gutter Ponding?       | No    | Yes                    | Gutter Slope (%)            | 4.3  |
| Yes                                     | Gutter Lip Ht (in)    | 0.0   | Yes                    | Gutter X Slope (%)          | 2.4  |
| N/A                                     | Painted X Walk1?      | Yes   |                        | Road Slope (%)              | 4.3  |
|                                         | X Walk 1 Direction    | То Е  |                        | Road X Slope (%)            | 3.3  |
|                                         | X Walk 1 Width (in)   | 106.0 |                        | Clear Space?                | Yes  |
|                                         | X Walk 1 Slope (%)    | 4.3   | N/A                    | Clear Space to XWalk (in)   | N/A  |
|                                         | X Walk 1 X Slope (%)  | 3.3   | Yes                    | Storm Grate/Utility Hazard? | No   |
| Yes                                     | Ramp inside XWalk1?   | Yes   |                        | Storm Grate/Utility Type    |      |
| Yes                                     | Any Obstructions?     | No    |                        |                             | N/A  |
|                                         | Obstruction Type      |       | Yes                    | Surface Condition? (G/P)    | Good |
|                                         |                       | N/A   | No                     | Curb Slope (%)              | 19.3 |
|                                         |                       |       |                        |                             |      |