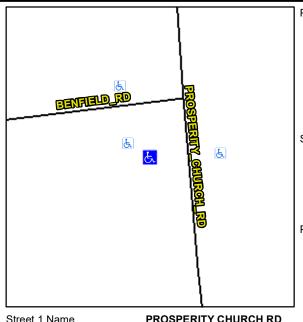

## **Access Compliance Report Public Rights-of-Way** (Curb Ramps)

Intersection ID: 51615 Main Street: BENFIELD RD **Cross Street: PROSPERITY CHURCH RD** Location: SW **ADA ID: C77CB1B1E4F7** Ramp Type: Directional1 Initial Pass/Fail: Pass **Overall Compliance: No Severity Score:** 0.25

**Codes/Mitigation Info/Possible Solution** Field Measurements/Component Compliance Possible Solutions: Com N/A Remove & Replace Entire Ramp.

PROSPERITY CHURCH RD Street 1 Name Stop Condition-Street 1 Signal Street 2 Name N/A Stop Condition-Street 2 N/A Surveyor Notes: N/A PROW/ADA: Not Found, R304.2.2-Perp, R304.3.2-Para, R305.2