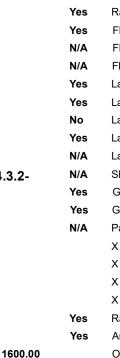

| Field Measurements/Component Compliance |                       |       |                        |                             |      |
|-----------------------------------------|-----------------------|-------|------------------------|-----------------------------|------|
| Compliance Description                  |                       |       | Compliance Description |                             | Data |
| N/A                                     | Ramp Length (in)      | 113.0 | N/A                    | Grade Break?                | N/A  |
| Yes                                     | Ramp Width (in)       | 68.0  | N/A                    | Grade Break Slope (%)       | 0.0  |
| Yes                                     | Ramp Slope (%)        | 2.6   | N/A                    | Grade Break XSlope (%)      | 0.0  |
| Yes                                     | Ramp XSlope (%)       | 3.3   |                        |                             |      |
| Yes                                     | Flare Type LT         | N/A   | Yes                    | Flare Type RT               | N/A  |
| N/A                                     | Flare Slope LT (%)    | N/A   | N/A                    | Flare Slope RT (%)          | N/A  |
| N/A                                     | Flare Traversable LT? | No    | N/A                    | Flare Traversable RT?       | No   |
| Yes                                     | Landing Length (in)   | 48.0  | Yes                    | DWS Provided?               | Yes  |
| Yes                                     | Landing Width (in)    | 72.0  | Yes                    | DWS Contrast?               | Yes  |
| No                                      | Landing Slope (%)     | 4.7   | Yes                    | DWS Length (in)             | 24.0 |
| Yes                                     | Landing X Slope (%)   | 1.2   | Yes                    | DWS Full Width?             | Yes  |
| N/A                                     | Landing Curb? (Y/N)   | No    | Yes                    | DWS Offset LT (in)          | 28.0 |
| N/A                                     | Shared Landing?       | No    | No                     | DWS Offset RT (in)          | 4.0  |
| Yes                                     | Gutter Ponding?       | No    | Yes                    | Gutter Slope (%)            | 4.3  |
| Yes                                     | Gutter Lip Ht (in)    | 0.0   | Yes                    | Gutter X Slope (%)          | 2.4  |
| N/A                                     | Painted X Walk1?      | Yes   |                        | Road Slope (%)              | 4.3  |
|                                         | X Walk 1 Direction    | То Е  |                        | Road X Slope (%)            | 3.3  |
|                                         | X Walk 1 Width (in)   | 106.0 |                        | Clear Space?                | Yes  |
|                                         | X Walk 1 Slope (%)    | 4.3   | N/A                    | Clear Space to XWalk (in)   | N/A  |
|                                         | X Walk 1 X Slope (%)  | 3.3   | Yes                    | Storm Grate/Utility Hazard? | No   |
| Yes                                     | Ramp inside XWalk1?   | Yes   |                        | Storm Grate/Utility Type    |      |
| Yes                                     | Any Obstructions?     | No    |                        |                             | N/A  |
|                                         | Obstruction Type      |       | Yes                    | Surface Condition? (G/P)    | Good |
|                                         |                       | N/A   | No                     | Curb Slope (%)              | 19.3 |
|                                         |                       |       |                        |                             |      |