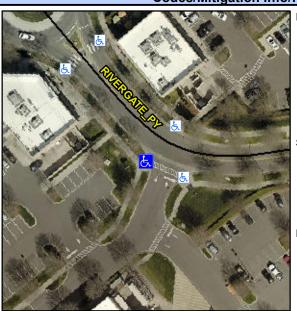

## Access Compliance Report Public Rights-of-Way (Curb Ramps)

Intersection ID: 10036062 Main Street: RIVERGATE\_PY Cross Street: N/A Location: SW

ADA ID: C7888E98A6C5 Ramp Type: PerpDiag Initial Pass/Fail: Fail Overall Compliance: No Severity Score: 13.75

## Field Measurements/Component Compliance

Street 1 Name
Stop Condition-Street 2
Street 2 Name
Stop Condition-Street 1

ENTRANCE StopSign RIVERGATE PY None Possible Solutions:

Remove & Replace Curb Ramp With Two New Directional Ramps or Equivalent.