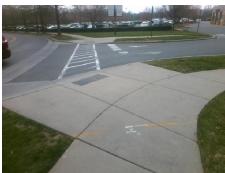

## Field Measurements/Component Compliance

Street 1 Name
Stop Condition-Street 2
Street 2 Name
Stop Condition-Street 1

ENTRANCE StopSign RIVERGATE PY None Possible Solutions:

Remove & Replace Curb Ramp With Two New Directional Ramps or Equivalent.

Surveyor Notes:

N/A

PROW/ADA:

Not Found, R304.2.2, R304.5.3

Total Cost: \$ 3200.00

| Compliance Description |                       | Data  | Compliance Description |                             | Data  |
|------------------------|-----------------------|-------|------------------------|-----------------------------|-------|
| N/A                    | Ramp Length (in)      | 97.0  | No                     | Ramp Slope (%)              | 10.5  |
| Yes                    | Ramp Width (in)       | 86.0  | No                     | Ramp XSlope (%)             | 2.1   |
| N/A                    | Flare Type LT         | N/A   | N/A                    | Flare Type RT               | N/A   |
| N/A                    | Flare Slope LT (%)    | N/A   | N/A                    | Flare Slope RT (%)          | N/A   |
| N/A                    | Flare Traversable LT? | N/A   | N/A                    | Flare Traversable RT?       | N/A   |
| N/A                    | Landing Length (in)   | N/A   | N/A                    | DWS Provided?               | N/A   |
| N/A                    | Landing Width (in)    | N/A   | N/A                    | DWS Contrast?               | N/A   |
| N/A                    | Landing Slope (%)     | N/A   | N/A                    | DWS Length (in)             | N/A   |
| N/A                    | Landing X Slope (%)   | N/A   | N/A                    | DWS Full Width?             | N/A   |
| N/A                    | Landing Curb? (Y/N)   | N/A   | N/A                    | DWS Offset (in)             | N/A   |
| N/A                    | Shared Landing?       | N/A   |                        |                             |       |
| N/A                    | Gutter Ponding?       | N/A   | N/A                    | Gutter Slope (%)            | N/A   |
| N/A                    | Gutter Lip Ht (in)    | N/A   | N/A                    | Gutter X Slope (%)          | N/A   |
| N/A                    | Painted X Walk1?      | Yes   | N/A                    | Painted X Walk2?            | No    |
|                        | X Walk 1 Direction    | To SE |                        | X Walk 2 Direction          | To NE |
| N/A                    | X Walk 1 Width (in)   | 62.0  | N/A                    | X Walk 2 Width (in)         | N/A   |
|                        | X Walk 1 Slope (%)    | 0.7   |                        | X Walk 2 Slope (%)          | 5.2   |
|                        | X Walk 1 X Slope (%)  | 3.3   |                        | X Walk 2 X Slope (%)        | 1.2   |
| N/A                    | Ramp inside XWalk1?   | Yes   | N/A                    | Ramp inside XWalk2?         | N/A   |
|                        | Road Slope (%)        | 2.8   | N/A                    | Clear Space?                | N/A   |
|                        | Road X Slope (%)      | 2.7   | N/A                    | Clear Space to XWalk (in)   | N/A   |
| N/A                    | Any Obstructions?     | N/A   | N/A                    | Storm Grate/Utility Hazard? | N/A   |
|                        | Obstruction Type      |       |                        | Storm Grate/Utility Type    |       |
|                        |                       | N/A   |                        |                             | N/A   |
|                        |                       |       | Yes                    | Surface Condition? (G/P)    | Good  |