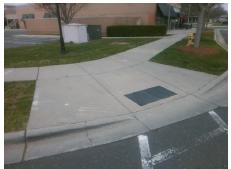

## Field Measurements/Component Compliance

Street 1 Name
Stop Condition-Street 2
Street 2 Name
Stop Condition-Street 1

ENTRANCE StopSign RIVERGATE PY None Possible Solutions:

Remove & Replace Curb Ramp With Two New Directional Ramps or Equivalent.

Surveyor Notes:

N/A

PROW/ADA:

Not Found, R304.2.2, R304.5.3

Total Cost: \$ 3200.00

| Compliance Description |                       | Data  | Compliance Description |                             | Data  |
|------------------------|-----------------------|-------|------------------------|-----------------------------|-------|
| N/A                    | Ramp Length (in)      | 97.0  | No                     | Ramp Slope (%)              | 10.5  |
| Yes                    | Ramp Width (in)       | 86.0  | No                     | Ramp XSlope (%)             | 2.1   |
| N/A                    | Flare Type LT         | N/A   | N/A                    | Flare Type RT               | N/A   |
| N/A                    | Flare Slope LT (%)    | N/A   | N/A                    | Flare Slope RT (%)          | N/A   |
| N/A                    | Flare Traversable LT? | N/A   | N/A                    | Flare Traversable RT?       | N/A   |
| N/A                    | Landing Length (in)   | N/A   | N/A                    | DWS Provided?               | N/A   |
| N/A                    | Landing Width (in)    | N/A   | N/A                    | DWS Contrast?               | N/A   |
| N/A                    | Landing Slope (%)     | N/A   | N/A                    | DWS Length (in)             | N/A   |
| N/A                    | Landing X Slope (%)   | N/A   | N/A                    | DWS Full Width?             | N/A   |
| N/A                    | Landing Curb? (Y/N)   | N/A   | N/A                    | DWS Offset (in)             | N/A   |
| N/A                    | Shared Landing?       | N/A   |                        |                             |       |
| N/A                    | Gutter Ponding?       | N/A   | N/A                    | Gutter Slope (%)            | N/A   |
| N/A                    | Gutter Lip Ht (in)    | N/A   | N/A                    | Gutter X Slope (%)          | N/A   |
| N/A                    | Painted X Walk1?      | Yes   | N/A                    | Painted X Walk2?            | No    |
|                        | X Walk 1 Direction    | To SE |                        | X Walk 2 Direction          | To NE |
| N/A                    | X Walk 1 Width (in)   | 62.0  | N/A                    | X Walk 2 Width (in)         | N/A   |
|                        | X Walk 1 Slope (%)    | 0.7   |                        | X Walk 2 Slope (%)          | 5.2   |
|                        | X Walk 1 X Slope (%)  | 3.3   |                        | X Walk 2 X Slope (%)        | 1.2   |
| N/A                    | Ramp inside XWalk1?   | Yes   | N/A                    | Ramp inside XWalk2?         | N/A   |
|                        | Road Slope (%)        | 2.8   | N/A                    | Clear Space?                | N/A   |
|                        | Road X Slope (%)      | 2.7   | N/A                    | Clear Space to XWalk (in)   | N/A   |
| N/A                    | Any Obstructions?     | N/A   | N/A                    | Storm Grate/Utility Hazard? | N/A   |
|                        | Obstruction Type      |       |                        | Storm Grate/Utility Type    |       |
|                        |                       | N/A   |                        |                             | N/A   |
|                        |                       |       | Yes                    | Surface Condition? (G/P)    | Good  |