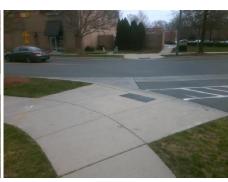

## Field Measurements/Component Compliance

Street 1 Name
Stop Condition-Street 2
Street 2 Name
Stop Condition-Street 1

ENTRANCE StopSign RIVERGATE PY None Possible Solutions:

Remove & Replace Curb Ramp With Two New Directional Ramps or Equivalent.

Surveyor Notes:

N/A

PROW/ADA:

Not Found, R304.2.2, R304.5.3

Total Cost: \$ 3200.00

| Compliance Description |                       | Data  | Compliance Description |                             | Data  |
|------------------------|-----------------------|-------|------------------------|-----------------------------|-------|
| N/A                    | Ramp Length (in)      | 97.0  | No                     | Ramp Slope (%)              | 10.5  |
| Yes                    | Ramp Width (in)       | 86.0  | No                     | Ramp XSlope (%)             | 2.1   |
| N/A                    | Flare Type LT         | N/A   | N/A                    | Flare Type RT               | N/A   |
| N/A                    | Flare Slope LT (%)    | N/A   | N/A                    | Flare Slope RT (%)          | N/A   |
| N/A                    | Flare Traversable LT? | N/A   | N/A                    | Flare Traversable RT?       | N/A   |
| N/A                    | Landing Length (in)   | N/A   | N/A                    | DWS Provided?               | N/A   |
| N/A                    | Landing Width (in)    | N/A   | N/A                    | DWS Contrast?               | N/A   |
| N/A                    | Landing Slope (%)     | N/A   | N/A                    | DWS Length (in)             | N/A   |
| N/A                    | Landing X Slope (%)   | N/A   | N/A                    | DWS Full Width?             | N/A   |
| N/A                    | Landing Curb? (Y/N)   | N/A   | N/A                    | DWS Offset (in)             | N/A   |
| N/A                    | Shared Landing?       | N/A   |                        |                             |       |
| N/A                    | Gutter Ponding?       | N/A   | N/A                    | Gutter Slope (%)            | N/A   |
| N/A                    | Gutter Lip Ht (in)    | N/A   | N/A                    | Gutter X Slope (%)          | N/A   |
| N/A                    | Painted X Walk1?      | Yes   | N/A                    | Painted X Walk2?            | No    |
|                        | X Walk 1 Direction    | To SE |                        | X Walk 2 Direction          | To NE |
| N/A                    | X Walk 1 Width (in)   | 62.0  | N/A                    | X Walk 2 Width (in)         | N/A   |
|                        | X Walk 1 Slope (%)    | 0.7   |                        | X Walk 2 Slope (%)          | 5.2   |
|                        | X Walk 1 X Slope (%)  | 3.3   |                        | X Walk 2 X Slope (%)        | 1.2   |
| N/A                    | Ramp inside XWalk1?   | Yes   | N/A                    | Ramp inside XWalk2?         | N/A   |
|                        | Road Slope (%)        | 2.8   | N/A                    | Clear Space?                | N/A   |
|                        | Road X Slope (%)      | 2.7   | N/A                    | Clear Space to XWalk (in)   | N/A   |
| N/A                    | Any Obstructions?     | N/A   | N/A                    | Storm Grate/Utility Hazard? | N/A   |
|                        | Obstruction Type      |       |                        | Storm Grate/Utility Type    |       |
|                        |                       | N/A   |                        |                             | N/A   |
|                        |                       |       | Yes                    | Surface Condition? (G/P)    | Good  |