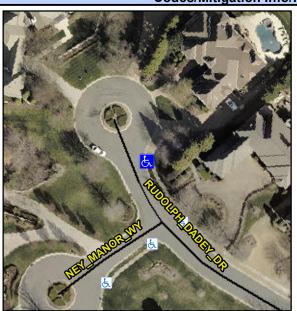

## **Access Compliance Report Public Rights-of-Way** (Curb Ramps)

Intersection ID: 29789 Main Street: NEY\_MANOR\_WY Cross Street: RUDOLPH\_DADEY\_DR Location: N ADA ID: C78A2BF0BE3B Ramp Type: Perp Initial Pass/Fail: Fail **Overall Compliance: No Severity Score:** 25

**Codes/Mitigation Info/Possible Solution** 

Street 1 Name **RUDOLPH DADEY DR** None Stop Condition-Street 2 Street 2 Name N/A Stop Condition-Street 1 N/A

| ì                 | Possible Solutions:           |
|-------------------|-------------------------------|
|                   | Remove & Replace Entire Ramp. |
|                   |                               |
|                   |                               |
| -                 | Surveyor Notes:               |
|                   | N/A                           |
|                   | PROW/ADA:                     |
| The second second | R304.5.3                      |
| _                 |                               |
|                   |                               |