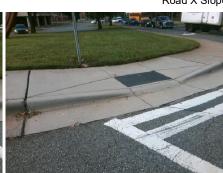

## Field Measurements/Component Compliance

N/A

N/A

N/A

N/A

Compliance Description

Ramp Length RT (in)

Ramp Width RT (in)

Ramp Slope RT (%)

Ramp Slope (%)

Ramp XSlope RT (%)

Surface Condition? (G/P)

Curb Slope (%)

Data

61.5

33.0

9.5

2.9

27.5 Yes

Ramp Length LT (in)

Ramp Width LT (in)

Ramp Slope LT (%)

Ramp Length (in)

Ramp XSlope LT (%)

Total Cost:

1600.00

| Yes | Ramp Width (in)       | 48.0  | No  | Ramp XSlope (%)             | 4.9 |
|-----|-----------------------|-------|-----|-----------------------------|-----|
| N/A | Flare Type LT         | N/A   | N/A | Flare Type RT               | N/A |
| N/A | Flare Slope LT (%)    | N/A   | N/A | Flare Slope RT (%)          | N/A |
| N/A | Flare Traversable LT? | N/A   | N/A | Flare Traversable RT?       | N/A |
| N/A | Landing Length (in)   | N/A   | N/A | DWS Provided?               | N/A |
| N/A | Landing Width (in)    | N/A   | N/A | DWS Contrast?               | N/A |
| N/A | Landing Slope (%)     | N/A   | N/A | DWS Length (in)             | N/A |
| N/A | Landing X Slope (%)   | N/A   | N/A | DWS Full Width?             | N/A |
| N/A | Landing Curb? (Y/N)   | N/A   | N/A | DWS Offset (in)             | N/A |
| N/A | Shared Landing?       | N/A   |     |                             |     |
| N/A | Gutter Ponding?       | N/A   | N/A | Gutter Slope (%)            | N/A |
| N/A | Gutter Lip Ht (in)    | N/A   | N/A | Gutter X Slope (%)          | N/A |
| N/A | Painted X Walk1?      | Yes   | N/A | Painted X Walk2?            | N/A |
|     | X Walk 1 Direction    | To NW |     | X Walk 2 Direction          | N/A |
|     | X Walk 1 Width (in)   | 113.0 |     | X Walk 2 Width (in)         | N/A |
|     | X Walk 1 Slope (%)    | 0.6   |     | X Walk 2 Slope (%)          | N/A |
|     | X Walk 1 X Slope (%)  | 1.6   |     | X Walk 2 X Slope (%)        | N/A |
| N/A | Ramp inside XWalk1?   | Yes   | N/A | Ramp inside XWalk2?         | N/A |
|     | Road Slope (%)        | N/A   |     | Clear Space?                | N/A |
|     | Road X Slope (%)      | N/A   | N/A | Clear Space to XWalk (in)   | N/A |
|     |                       |       | N/A | Any Obstruction?            | N/A |
|     |                       |       |     | Obstruction Type            |     |
|     |                       |       |     |                             | N/A |
|     |                       |       | N/A | Storm Grate/Utility Hazard? | N/A |
| -   |                       |       |     | Storm Grate/Utility Type    |     |