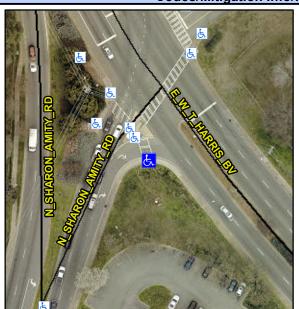

Good

26.3

Main Street: E W T HARRIS BV Cross Street: N\_SHARON\_AMITY\_RD Location: Intersection ID: 11153 Ramp Type: Combination2 Initial Pass/Fail: Fail **Overall Compliance: No** Severity Score: 31.25 ADA ID: C78F06B56D25

YieldSign Street 1 Name N SHARON AMITY RD Stop Condition-Street 1 N/A Street 2 Name Stop Condition-Street 2 N/A Possible Solutions: Compliance Description Remove & Replace Entire Ramp. N/A No No No N/A Yes Surveyor Notes: N/A N/A **RT RP < 5%** N/A N/A N/A PROW/ADA: N/A Not Found, R304.5.1, R304.5.3, N/A R304.3.2 N/A N/A N/A N/A N/A