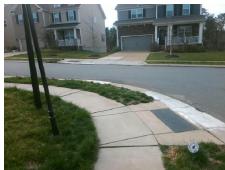

## **Access Compliance Report Public Rights-of-Way** (Curb Ramps)

Intersection ID: N/A Main Street: INVERNESS BAY RD Cross Street: OBAN\_PASSAGE\_DR Location: NE **ADA ID: C791A2E7C0A7** Ramp Type: Perp Initial Pass/Fail: Fail **Overall Compliance: No** Severity Score: 21.25

Total Cost:

1850.00

| Field Measurements/Component Compliance |                       |       |       |       |                       |      |  |  |
|-----------------------------------------|-----------------------|-------|-------|-------|-----------------------|------|--|--|
| Comp                                    | iance Description     | Data  | Compl | iance | Description           | Data |  |  |
| N/A                                     | Ramp Length (in)      | 48.0  | Yes   | Ramp  | Slope (%)             | 6.5  |  |  |
| No                                      | Ramp Width (in)       | 47.0  | No    | Ramp  | XSlope (%)            | 5.2  |  |  |
| N/A                                     | Flare Type LT         | N/A   | N/A   | Flare | Type RT               | N/A  |  |  |
| N/A                                     | Flare Slope LT (%)    | N/A   | N/A   | Flare | Slope RT (%)          | N/A  |  |  |
| N/A                                     | Flare Traversable LT? | N/A   | N/A   | Flare | Traversable RT?       | N/A  |  |  |
| N/A                                     | Landing Length (in)   | N/A   | N/A   | DWS   | Provided?             | N/A  |  |  |
| N/A                                     | Landing Width (in)    | N/A   | N/A   | DWS   | Contrast?             | N/A  |  |  |
| N/A                                     | Landing Slope (%)     | N/A   | N/A   | DWS   | Length (in)           | N/A  |  |  |
| N/A                                     | Landing X Slope (%)   | N/A   | N/A   | DWS   | Full Width?           | N/A  |  |  |
| N/A                                     | Landing Curb? (Y/N)   | N/A   | N/A   | DWS   | Offset (in)           | N/A  |  |  |
| N/A                                     | Shared Landing?       | N/A   |       |       |                       |      |  |  |
| N/A                                     | Gutter Ponding?       | N/A   | N/A   | Gutte | r Slope (%)           | N/A  |  |  |
| N/A                                     | Gutter Lip Ht (in)    | 1.0   | N/A   | Gutte | r X Slope (%)         | N/A  |  |  |
| N/A                                     | Painted X Walk1?      | No    | N/A   | Paint | ed X Walk2?           | N/A  |  |  |
|                                         | X Walk 1 Direction    | To NW |       | X Wa  | lk 2 Direction        | N/A  |  |  |
| N/A                                     | X Walk 1 Width (in)   | N/A   | N/A   | X Wa  | lk 2 Width (in)       | N/A  |  |  |
|                                         | X Walk 1 Slope (%)    | 0.5   |       | X Wa  | lk 2 Slope (%)        | N/A  |  |  |
|                                         | X Walk 1 X Slope (%)  | 4.2   |       | X Wa  | lk 2 X Slope (%)      | N/A  |  |  |
| N/A                                     | Ramp inside XWalk1?   | N/A   | N/A   | Ramp  | inside XWalk2?        | N/A  |  |  |
|                                         | Road Slope (%)        | N/A   | N/A   | Clear | Space?                | N/A  |  |  |
|                                         | Road X Slope (%)      | N/A   | N/A   | Clear | Space to XWalk (in)   | N/A  |  |  |
| N/A                                     | Any Obstructions?     | N/A   | N/A   | Storm | Grate/Utility Hazard? | N/A  |  |  |
|                                         | Obstruction Type      |       |       | Storm | Grate/Utility Type    |      |  |  |
|                                         |                       | N/A   |       |       |                       | N/A  |  |  |
|                                         |                       |       | Yes   | Surfa | ce Condition? (G/P)   | Good |  |  |