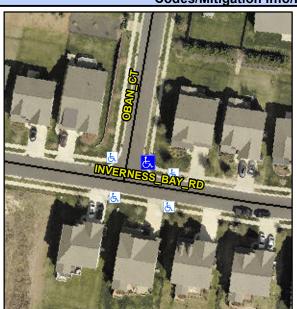

## **Access Compliance Report Public Rights-of-Way** (Curb Ramps)

Intersection ID: N/A Main Street: INVERNESS BAY RD Cross Street: OBAN\_PASSAGE\_DR Location: NE **ADA ID: C791A2E7C0A7** Ramp Type: Perp Initial Pass/Fail: Fail **Overall Compliance: No** Severity Score: 21.25