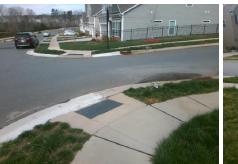

## **Access Compliance Report Public Rights-of-Way** (Curb Ramps)

Intersection ID: N/A Main Street: INVERNESS BAY RD Cross Street: OBAN\_PASSAGE\_DR Location: NE **ADA ID: C791A2E7C0A7** Ramp Type: Perp Initial Pass/Fail: Fail **Overall Compliance: No** Severity Score: 21.25

Total Cost:

1850.00

| Field Measurements/Component Compliance |                       |       |       |       |                       |      |  |  |
|-----------------------------------------|-----------------------|-------|-------|-------|-----------------------|------|--|--|
| Comp                                    | iance Description     | Data  | Compl | iance | Description           | Data |  |  |
| N/A                                     | Ramp Length (in)      | 48.0  | Yes   | Ramp  | Slope (%)             | 6.5  |  |  |
| No                                      | Ramp Width (in)       | 47.0  | No    | Ramp  | XSlope (%)            | 5.2  |  |  |
| N/A                                     | Flare Type LT         | N/A   | N/A   | Flare | Type RT               | N/A  |  |  |
| N/A                                     | Flare Slope LT (%)    | N/A   | N/A   | Flare | Slope RT (%)          | N/A  |  |  |
| N/A                                     | Flare Traversable LT? | N/A   | N/A   | Flare | Traversable RT?       | N/A  |  |  |
| N/A                                     | Landing Length (in)   | N/A   | N/A   | DWS   | Provided?             | N/A  |  |  |
| N/A                                     | Landing Width (in)    | N/A   | N/A   | DWS   | Contrast?             | N/A  |  |  |
| N/A                                     | Landing Slope (%)     | N/A   | N/A   | DWS   | Length (in)           | N/A  |  |  |
| N/A                                     | Landing X Slope (%)   | N/A   | N/A   | DWS   | Full Width?           | N/A  |  |  |
| N/A                                     | Landing Curb? (Y/N)   | N/A   | N/A   | DWS   | Offset (in)           | N/A  |  |  |
| N/A                                     | Shared Landing?       | N/A   |       |       |                       |      |  |  |
| N/A                                     | Gutter Ponding?       | N/A   | N/A   | Gutte | r Slope (%)           | N/A  |  |  |
| N/A                                     | Gutter Lip Ht (in)    | 1.0   | N/A   | Gutte | r X Slope (%)         | N/A  |  |  |
| N/A                                     | Painted X Walk1?      | No    | N/A   | Paint | ed X Walk2?           | N/A  |  |  |
|                                         | X Walk 1 Direction    | To NW |       | X Wa  | lk 2 Direction        | N/A  |  |  |
| N/A                                     | X Walk 1 Width (in)   | N/A   | N/A   | X Wa  | lk 2 Width (in)       | N/A  |  |  |
|                                         | X Walk 1 Slope (%)    | 0.5   |       | X Wa  | lk 2 Slope (%)        | N/A  |  |  |
|                                         | X Walk 1 X Slope (%)  | 4.2   |       | X Wa  | lk 2 X Slope (%)      | N/A  |  |  |
| N/A                                     | Ramp inside XWalk1?   | N/A   | N/A   | Ramp  | inside XWalk2?        | N/A  |  |  |
|                                         | Road Slope (%)        | N/A   | N/A   | Clear | Space?                | N/A  |  |  |
|                                         | Road X Slope (%)      | N/A   | N/A   | Clear | Space to XWalk (in)   | N/A  |  |  |
| N/A                                     | Any Obstructions?     | N/A   | N/A   | Storm | Grate/Utility Hazard? | N/A  |  |  |
|                                         | Obstruction Type      |       |       | Storm | Grate/Utility Type    |      |  |  |
|                                         |                       | N/A   |       |       |                       | N/A  |  |  |
|                                         |                       |       | Yes   | Surfa | ce Condition? (G/P)   | Good |  |  |