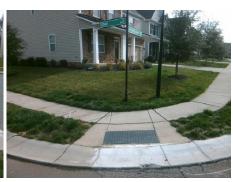

## **Access Compliance Report Public Rights-of-Way** (Curb Ramps)

Intersection ID: N/A Main Street: INVERNESS BAY RD Cross Street: OBAN\_PASSAGE\_DR Location: NE **ADA ID: C791A2E7C0A7** Ramp Type: Perp Initial Pass/Fail: Fail **Overall Compliance: No** Severity Score: 21.25

Total Cost:

1850.00

| Field Measurements/Component Compliance |                       |       |       |       |                       |      |  |  |
|-----------------------------------------|-----------------------|-------|-------|-------|-----------------------|------|--|--|
| Comp                                    | iance Description     | Data  | Compl | iance | Description           | Data |  |  |
| N/A                                     | Ramp Length (in)      | 48.0  | Yes   | Ramp  | Slope (%)             | 6.5  |  |  |
| No                                      | Ramp Width (in)       | 47.0  | No    | Ramp  | XSlope (%)            | 5.2  |  |  |
| N/A                                     | Flare Type LT         | N/A   | N/A   | Flare | Type RT               | N/A  |  |  |
| N/A                                     | Flare Slope LT (%)    | N/A   | N/A   | Flare | Slope RT (%)          | N/A  |  |  |
| N/A                                     | Flare Traversable LT? | N/A   | N/A   | Flare | Traversable RT?       | N/A  |  |  |
| N/A                                     | Landing Length (in)   | N/A   | N/A   | DWS   | Provided?             | N/A  |  |  |
| N/A                                     | Landing Width (in)    | N/A   | N/A   | DWS   | Contrast?             | N/A  |  |  |
| N/A                                     | Landing Slope (%)     | N/A   | N/A   | DWS   | Length (in)           | N/A  |  |  |
| N/A                                     | Landing X Slope (%)   | N/A   | N/A   | DWS   | Full Width?           | N/A  |  |  |
| N/A                                     | Landing Curb? (Y/N)   | N/A   | N/A   | DWS   | Offset (in)           | N/A  |  |  |
| N/A                                     | Shared Landing?       | N/A   |       |       |                       |      |  |  |
| N/A                                     | Gutter Ponding?       | N/A   | N/A   | Gutte | r Slope (%)           | N/A  |  |  |
| N/A                                     | Gutter Lip Ht (in)    | 1.0   | N/A   | Gutte | r X Slope (%)         | N/A  |  |  |
| N/A                                     | Painted X Walk1?      | No    | N/A   | Paint | ed X Walk2?           | N/A  |  |  |
|                                         | X Walk 1 Direction    | To NW |       | X Wa  | lk 2 Direction        | N/A  |  |  |
| N/A                                     | X Walk 1 Width (in)   | N/A   | N/A   | X Wa  | lk 2 Width (in)       | N/A  |  |  |
|                                         | X Walk 1 Slope (%)    | 0.5   |       | X Wa  | lk 2 Slope (%)        | N/A  |  |  |
|                                         | X Walk 1 X Slope (%)  | 4.2   |       | X Wa  | lk 2 X Slope (%)      | N/A  |  |  |
| N/A                                     | Ramp inside XWalk1?   | N/A   | N/A   | Ramp  | inside XWalk2?        | N/A  |  |  |
|                                         | Road Slope (%)        | N/A   | N/A   | Clear | Space?                | N/A  |  |  |
|                                         | Road X Slope (%)      | N/A   | N/A   | Clear | Space to XWalk (in)   | N/A  |  |  |
| N/A                                     | Any Obstructions?     | N/A   | N/A   | Storm | Grate/Utility Hazard? | N/A  |  |  |
|                                         | Obstruction Type      |       |       | Storm | Grate/Utility Type    |      |  |  |
|                                         |                       | N/A   |       |       |                       | N/A  |  |  |
|                                         |                       |       | Yes   | Surfa | ce Condition? (G/P)   | Good |  |  |