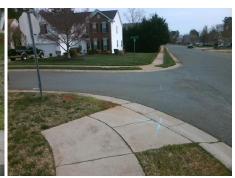

## Field Measurements/Component Compliance

Street 1 Name
Stop Condition-Street 2
Street 2 Name
Stop Condition-Street 1

HAMILTON GREEN DR None WHITE BARN CT StopSign Possible Solutions:

Remove & Replace Curb Ramp With
Two New Directional Ramps or
Equivalent.

Surveyor Notes:

N/A

PROW/ADA:

R304.5.1

Total Cost: \$ 3200.00

| Compliance Description Dat |                       | Data | Comp | liance Description          | Data |
|----------------------------|-----------------------|------|------|-----------------------------|------|
| N/A                        | Ramp Length (in)      | 45.0 | Yes  | Ramp Slope (%)              | 8.1  |
| No                         | Ramp Width (in)       | 36.0 | Yes  | Ramp XSlope (%)             | 0.5  |
| N/A                        | Flare Type LT         | N/A  | N/A  | Flare Type RT               | N/A  |
| N/A                        | Flare Slope LT (%)    | N/A  | N/A  | Flare Slope RT (%)          | N/A  |
| N/A                        | Flare Traversable LT? | N/A  | N/A  | Flare Traversable RT?       | N/A  |
| N/A                        | Landing Length (in)   | N/A  | N/A  | DWS Provided?               | N/A  |
| N/A                        | Landing Width (in)    | N/A  | N/A  | DWS Contrast?               | N/A  |
| N/A                        | Landing Slope (%)     | N/A  | N/A  | DWS Length (in)             | N/A  |
| N/A                        | Landing X Slope (%)   | N/A  | N/A  | DWS Full Width?             | N/A  |
| N/A                        | Landing Curb? (Y/N)   | N/A  | N/A  | DWS Offset (in)             | N/A  |
| N/A                        | Shared Landing?       | N/A  |      |                             |      |
| N/A                        | Gutter Ponding?       | N/A  | N/A  | Gutter Slope (%)            | N/A  |
| N/A                        | Gutter Lip Ht (in)    | N/A  | N/A  | Gutter X Slope (%)          | N/A  |
| N/A                        | Painted X Walk1?      | No   | N/A  | Painted X Walk2?            | No   |
|                            | X Walk 1 Direction    | To S |      | X Walk 2 Direction          | To E |
| N/A                        | X Walk 1 Width (in)   | N/A  | N/A  | X Walk 2 Width (in)         | N/A  |
|                            | X Walk 1 Slope (%)    | 3.2  |      | X Walk 2 Slope (%)          | 3.2  |
|                            | X Walk 1 X Slope (%)  | 1.8  |      | X Walk 2 X Slope (%)        | 3.5  |
| N/A                        | Ramp inside XWalk1?   | N/A  | N/A  | Ramp inside XWalk2?         | N/A  |
|                            | Road Slope (%)        | 0.7  | N/A  | Clear Space?                | N/A  |
|                            | Road X Slope (%)      | 2.6  | N/A  | Clear Space to XWalk (in)   | N/A  |
| N/A                        | Any Obstructions?     | N/A  | N/A  | Storm Grate/Utility Hazard? | N/A  |
|                            | Obstruction Type      |      |      | Storm Grate/Utility Type    |      |
|                            |                       | N/A  |      |                             | N/A  |
|                            |                       |      | Yes  | Surface Condition? (G/P)    | Good |