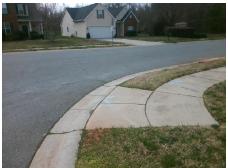

## Field Measurements/Component Compliance

Street 1 Name
Stop Condition-Street 2
Street 2 Name
Stop Condition-Street 1

HAMILTON GREEN DR None WHITE BARN CT StopSign Possible Solutions:

Remove & Replace Curb Ramp With
Two New Directional Ramps or
Equivalent.

Surveyor Notes:

N/A

PROW/ADA:

R304.5.1

Total Cost: \$ 3200.00

| Compliance Description Dat |                       | Data | Comp | liance Description          | Data |
|----------------------------|-----------------------|------|------|-----------------------------|------|
| N/A                        | Ramp Length (in)      | 45.0 | Yes  | Ramp Slope (%)              | 8.1  |
| No                         | Ramp Width (in)       | 36.0 | Yes  | Ramp XSlope (%)             | 0.5  |
| N/A                        | Flare Type LT         | N/A  | N/A  | Flare Type RT               | N/A  |
| N/A                        | Flare Slope LT (%)    | N/A  | N/A  | Flare Slope RT (%)          | N/A  |
| N/A                        | Flare Traversable LT? | N/A  | N/A  | Flare Traversable RT?       | N/A  |
| N/A                        | Landing Length (in)   | N/A  | N/A  | DWS Provided?               | N/A  |
| N/A                        | Landing Width (in)    | N/A  | N/A  | DWS Contrast?               | N/A  |
| N/A                        | Landing Slope (%)     | N/A  | N/A  | DWS Length (in)             | N/A  |
| N/A                        | Landing X Slope (%)   | N/A  | N/A  | DWS Full Width?             | N/A  |
| N/A                        | Landing Curb? (Y/N)   | N/A  | N/A  | DWS Offset (in)             | N/A  |
| N/A                        | Shared Landing?       | N/A  |      |                             |      |
| N/A                        | Gutter Ponding?       | N/A  | N/A  | Gutter Slope (%)            | N/A  |
| N/A                        | Gutter Lip Ht (in)    | N/A  | N/A  | Gutter X Slope (%)          | N/A  |
| N/A                        | Painted X Walk1?      | No   | N/A  | Painted X Walk2?            | No   |
|                            | X Walk 1 Direction    | To S |      | X Walk 2 Direction          | To E |
| N/A                        | X Walk 1 Width (in)   | N/A  | N/A  | X Walk 2 Width (in)         | N/A  |
|                            | X Walk 1 Slope (%)    | 3.2  |      | X Walk 2 Slope (%)          | 3.2  |
|                            | X Walk 1 X Slope (%)  | 1.8  |      | X Walk 2 X Slope (%)        | 3.5  |
| N/A                        | Ramp inside XWalk1?   | N/A  | N/A  | Ramp inside XWalk2?         | N/A  |
|                            | Road Slope (%)        | 0.7  | N/A  | Clear Space?                | N/A  |
|                            | Road X Slope (%)      | 2.6  | N/A  | Clear Space to XWalk (in)   | N/A  |
| N/A                        | Any Obstructions?     | N/A  | N/A  | Storm Grate/Utility Hazard? | N/A  |
|                            | Obstruction Type      |      |      | Storm Grate/Utility Type    |      |
|                            |                       | N/A  |      |                             | N/A  |
|                            |                       |      | Yes  | Surface Condition? (G/P)    | Good |