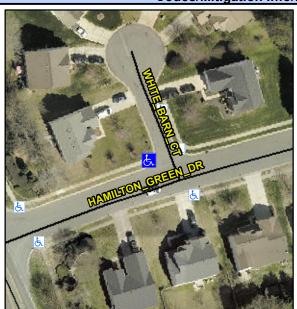

## Access Compliance Report Public Rights-of-Way (Curb Ramps)

Intersection ID: 30576 Main Street: HAMILTON\_GREEN\_DR Cross Street: WHITE\_BARN\_CT Location: NW

ADA ID: C7983C0FD272 Ramp Type: PerpDiag Initial Pass/Fail: Fail Overall Compliance: No Severity Score: 8.75

## Field Measurements/Component Compliance

Street 1 Name
Stop Condition-Street 2
Street 2 Name
Stop Condition-Street 1

HAMILTON GREEN DR None WHITE BARN CT StopSign Possible Solutions:

Remove & Replace Curb Ramp With
Two New Directional Ramps or
Equivalent.