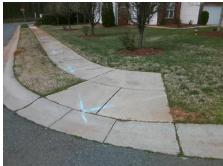

## Field Measurements/Component Compliance

Street 1 Name
Stop Condition-Street 2
Street 2 Name
Stop Condition-Street 1

HAMILTON GREEN DR None WHITE BARN CT StopSign Possible Solutions:

Remove & Replace Curb Ramp With
Two New Directional Ramps or
Equivalent.

Surveyor Notes:

N/A

PROW/ADA:

R304.5.1

Total Cost: \$ 3200.00

| Compliance Description Dat |                       | Data | Comp | liance Description          | Data |
|----------------------------|-----------------------|------|------|-----------------------------|------|
| N/A                        | Ramp Length (in)      | 45.0 | Yes  | Ramp Slope (%)              | 8.1  |
| No                         | Ramp Width (in)       | 36.0 | Yes  | Ramp XSlope (%)             | 0.5  |
| N/A                        | Flare Type LT         | N/A  | N/A  | Flare Type RT               | N/A  |
| N/A                        | Flare Slope LT (%)    | N/A  | N/A  | Flare Slope RT (%)          | N/A  |
| N/A                        | Flare Traversable LT? | N/A  | N/A  | Flare Traversable RT?       | N/A  |
| N/A                        | Landing Length (in)   | N/A  | N/A  | DWS Provided?               | N/A  |
| N/A                        | Landing Width (in)    | N/A  | N/A  | DWS Contrast?               | N/A  |
| N/A                        | Landing Slope (%)     | N/A  | N/A  | DWS Length (in)             | N/A  |
| N/A                        | Landing X Slope (%)   | N/A  | N/A  | DWS Full Width?             | N/A  |
| N/A                        | Landing Curb? (Y/N)   | N/A  | N/A  | DWS Offset (in)             | N/A  |
| N/A                        | Shared Landing?       | N/A  |      |                             |      |
| N/A                        | Gutter Ponding?       | N/A  | N/A  | Gutter Slope (%)            | N/A  |
| N/A                        | Gutter Lip Ht (in)    | N/A  | N/A  | Gutter X Slope (%)          | N/A  |
| N/A                        | Painted X Walk1?      | No   | N/A  | Painted X Walk2?            | No   |
|                            | X Walk 1 Direction    | To S |      | X Walk 2 Direction          | To E |
| N/A                        | X Walk 1 Width (in)   | N/A  | N/A  | X Walk 2 Width (in)         | N/A  |
|                            | X Walk 1 Slope (%)    | 3.2  |      | X Walk 2 Slope (%)          | 3.2  |
|                            | X Walk 1 X Slope (%)  | 1.8  |      | X Walk 2 X Slope (%)        | 3.5  |
| N/A                        | Ramp inside XWalk1?   | N/A  | N/A  | Ramp inside XWalk2?         | N/A  |
|                            | Road Slope (%)        | 0.7  | N/A  | Clear Space?                | N/A  |
|                            | Road X Slope (%)      | 2.6  | N/A  | Clear Space to XWalk (in)   | N/A  |
| N/A                        | Any Obstructions?     | N/A  | N/A  | Storm Grate/Utility Hazard? | N/A  |
|                            | Obstruction Type      |      |      | Storm Grate/Utility Type    |      |
|                            |                       | N/A  |      |                             | N/A  |
|                            |                       |      | Yes  | Surface Condition? (G/P)    | Good |