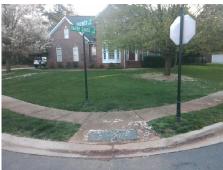

## Access Compliance Report Public Rights-of-Way (Curb Ramps)

Intersection ID: 28212 Main Street: CHASEWATER\_DR Cross Street: DARBY\_CHASE\_DR Location: E

ADA ID: C79ACA1DD723 Ramp Type: PerpDiag Initial Pass/Fail: Fail Overall Compliance: No Severity Score: 12.5

## Field Measurements/Component Compliance

Street 1 Name
Stop Condition-Street 2
Street 2 Name
Stop Condition-Street 1

CHASEWATER DR StopSign DARBY CHASE DR StopSign Possible Solutions:

Remove & Replace Curb Ramp With
Two New Directional Ramps or
Equivalent.

Surveyor Notes:

N/A

PROW/ADA:

Not Found, R304.2.2

Total Cost: \$ 3200.00

| Field Measurements/Component Compliance |                        |                             |       |                        |                             |       |
|-----------------------------------------|------------------------|-----------------------------|-------|------------------------|-----------------------------|-------|
|                                         | Compliance Description |                             | Data  | Compliance Description |                             | Data  |
|                                         | N/A                    | Ramp Length (in)            | 48.0  | No                     | Ramp Slope (%)              | 8.4   |
|                                         | Yes                    | Ramp Width (in)             | 48.0  | Yes                    | Ramp XSlope (%)             | 2.0   |
|                                         | N/A                    | Flare Type LT               | N/A   | N/A                    | Flare Type RT               | N/A   |
|                                         | N/A                    | Flare Slope LT (%)          | N/A   | N/A                    | Flare Slope RT (%)          | N/A   |
|                                         | N/A                    | Flare Traversable LT?       | N/A   | N/A                    | Flare Traversable RT?       | N/A   |
|                                         | N/A                    | Landing Length (in)         | N/A   | N/A                    | DWS Provided?               | N/A   |
|                                         | N/A                    | Landing Width (in)          | N/A   | N/A                    | DWS Contrast?               | N/A   |
|                                         | N/A                    | Landing Slope (%)           | N/A   | N/A                    | DWS Length (in)             | N/A   |
|                                         | N/A                    | Landing X Slope (%)         | N/A   | N/A                    | DWS Full Width?             | N/A   |
|                                         | N/A                    | Landing Curb? (Y/N)         | N/A   | N/A                    | DWS Offset (in)             | N/A   |
|                                         | N/A                    | Shared Landing?             | N/A   |                        |                             |       |
|                                         | N/A                    | Gutter Ponding?             | N/A   | N/A                    | Gutter Slope (%)            | N/A   |
|                                         | N/A                    | Gutter Lip Ht (in)          | N/A   | N/A                    | Gutter X Slope (%)          | N/A   |
|                                         | N/A                    | Painted X Walk1?            | No    | N/A                    | Painted X Walk2?            | No    |
|                                         |                        | X Walk 1 Direction          | To NW |                        | X Walk 2 Direction          | To SW |
|                                         | N/A                    | X Walk 1 Width (in)         | N/A   | N/A                    | X Walk 2 Width (in)         | N/A   |
|                                         |                        | X Walk 1 Slope (%)          | 1.6   |                        | X Walk 2 Slope (%)          | 1.1   |
|                                         |                        | X Walk 1 X Slope (%)        | 0.9   |                        | X Walk 2 X Slope (%)        | 1.5   |
|                                         | N/A                    | Ramp inside XWalk1?         | N/A   | N/A                    | Ramp inside XWalk2?         | N/A   |
|                                         |                        | Road Slope (%)              | 0.5   | N/A                    | Clear Space?                | N/A   |
|                                         |                        | Road X Slope (%)            | 0.3   | N/A                    | Clear Space to XWalk (in)   | N/A   |
|                                         | N/A                    | Any Obstructions?           | N/A   | N/A                    | Storm Grate/Utility Hazard? | N/A   |
|                                         |                        | Obstruction Type            |       |                        | Storm Grate/Utility Type    |       |
|                                         |                        |                             | N/A   |                        |                             | N/A   |
|                                         |                        |                             |       | Yes                    | Surface Condition? (G/P)    | Good  |
| 200                                     |                        | C. BANKS C. N. A. SERBERGER |       |                        |                             |       |