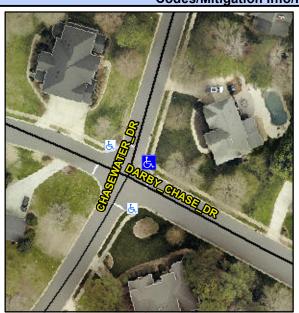

## Access Compliance Report Public Rights-of-Way (Curb Ramps)

Intersection ID: 28212 Main Street: CHASEWATER\_DR Cross Street: DARBY\_CHASE\_DR Location: E

ADA ID: C79ACA1DD723 Ramp Type: PerpDiag Initial Pass/Fail: Fail Overall Compliance: No Severity Score: 12.5

## Field Measurements/Component Compliance

Street 1 Name
Stop Condition-Street 2
Street 2 Name
Stop Condition-Street 1

CHASEWATER DR StopSign DARBY CHASE DR StopSign Possible Solutions:

Remove & Replace Curb Ramp With
Two New Directional Ramps or
Equivalent.