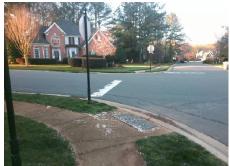

## Access Compliance Report Public Rights-of-Way (Curb Ramps)

Intersection ID: 28212 Main Street: CHASEWATER\_DR Cross Street: DARBY\_CHASE\_DR Location: E

ADA ID: C79ACA1DD723 Ramp Type: PerpDiag Initial Pass/Fail: Fail Overall Compliance: No Severity Score: 12.5

## Field Measurements/Component Compliance

Street 1 Name
Stop Condition-Street 2
Street 2 Name
Stop Condition-Street 1

CHASEWATER DR StopSign DARBY CHASE DR StopSign Possible Solutions:

Remove & Replace Curb Ramp With
Two New Directional Ramps or
Equivalent.

Surveyor Notes:

N/A

PROW/ADA:

Not Found, R304.2.2

Total Cost: \$ 3200.00

| Field Measurements/Component Compliance |                        |                             |       |                        |                             |       |
|-----------------------------------------|------------------------|-----------------------------|-------|------------------------|-----------------------------|-------|
|                                         | Compliance Description |                             | Data  | Compliance Description |                             | Data  |
|                                         | N/A                    | Ramp Length (in)            | 48.0  | No                     | Ramp Slope (%)              | 8.4   |
|                                         | Yes                    | Ramp Width (in)             | 48.0  | Yes                    | Ramp XSlope (%)             | 2.0   |
|                                         | N/A                    | Flare Type LT               | N/A   | N/A                    | Flare Type RT               | N/A   |
|                                         | N/A                    | Flare Slope LT (%)          | N/A   | N/A                    | Flare Slope RT (%)          | N/A   |
|                                         | N/A                    | Flare Traversable LT?       | N/A   | N/A                    | Flare Traversable RT?       | N/A   |
|                                         | N/A                    | Landing Length (in)         | N/A   | N/A                    | DWS Provided?               | N/A   |
|                                         | N/A                    | Landing Width (in)          | N/A   | N/A                    | DWS Contrast?               | N/A   |
|                                         | N/A                    | Landing Slope (%)           | N/A   | N/A                    | DWS Length (in)             | N/A   |
|                                         | N/A                    | Landing X Slope (%)         | N/A   | N/A                    | DWS Full Width?             | N/A   |
|                                         | N/A                    | Landing Curb? (Y/N)         | N/A   | N/A                    | DWS Offset (in)             | N/A   |
|                                         | N/A                    | Shared Landing?             | N/A   |                        |                             |       |
|                                         | N/A                    | Gutter Ponding?             | N/A   | N/A                    | Gutter Slope (%)            | N/A   |
|                                         | N/A                    | Gutter Lip Ht (in)          | N/A   | N/A                    | Gutter X Slope (%)          | N/A   |
|                                         | N/A                    | Painted X Walk1?            | No    | N/A                    | Painted X Walk2?            | No    |
|                                         |                        | X Walk 1 Direction          | To NW |                        | X Walk 2 Direction          | To SW |
|                                         | N/A                    | X Walk 1 Width (in)         | N/A   | N/A                    | X Walk 2 Width (in)         | N/A   |
|                                         |                        | X Walk 1 Slope (%)          | 1.6   |                        | X Walk 2 Slope (%)          | 1.1   |
|                                         |                        | X Walk 1 X Slope (%)        | 0.9   |                        | X Walk 2 X Slope (%)        | 1.5   |
|                                         | N/A                    | Ramp inside XWalk1?         | N/A   | N/A                    | Ramp inside XWalk2?         | N/A   |
|                                         |                        | Road Slope (%)              | 0.5   | N/A                    | Clear Space?                | N/A   |
|                                         |                        | Road X Slope (%)            | 0.3   | N/A                    | Clear Space to XWalk (in)   | N/A   |
|                                         | N/A                    | Any Obstructions?           | N/A   | N/A                    | Storm Grate/Utility Hazard? | N/A   |
|                                         |                        | Obstruction Type            |       |                        | Storm Grate/Utility Type    |       |
|                                         |                        |                             | N/A   |                        |                             | N/A   |
|                                         |                        |                             |       | Yes                    | Surface Condition? (G/P)    | Good  |
| 200                                     |                        | C. BANKS C. N. A. SERBERGER |       |                        |                             |       |