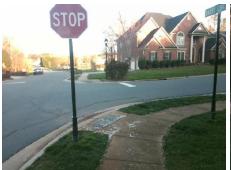

## Access Compliance Report Public Rights-of-Way (Curb Ramps)

Intersection ID: 28212 Main Street: CHASEWATER\_DR Cross Street: DARBY\_CHASE\_DR Location: E

ADA ID: C79ACA1DD723 Ramp Type: PerpDiag Initial Pass/Fail: Fail Overall Compliance: No Severity Score: 12.5

## Field Measurements/Component Compliance

Street 1 Name
Stop Condition-Street 2
Street 2 Name
Stop Condition-Street 1

CHASEWATER DR StopSign DARBY CHASE DR StopSign Possible Solutions:

Remove & Replace Curb Ramp With
Two New Directional Ramps or
Equivalent.

Surveyor Notes:

N/A

PROW/ADA:

Not Found, R304.2.2

Total Cost: \$ 3200.00

| Field Measurements/Component Compliance |                        |                             |       |                        |                             |       |
|-----------------------------------------|------------------------|-----------------------------|-------|------------------------|-----------------------------|-------|
|                                         | Compliance Description |                             | Data  | Compliance Description |                             | Data  |
|                                         | N/A                    | Ramp Length (in)            | 48.0  | No                     | Ramp Slope (%)              | 8.4   |
|                                         | Yes                    | Ramp Width (in)             | 48.0  | Yes                    | Ramp XSlope (%)             | 2.0   |
|                                         | N/A                    | Flare Type LT               | N/A   | N/A                    | Flare Type RT               | N/A   |
|                                         | N/A                    | Flare Slope LT (%)          | N/A   | N/A                    | Flare Slope RT (%)          | N/A   |
|                                         | N/A                    | Flare Traversable LT?       | N/A   | N/A                    | Flare Traversable RT?       | N/A   |
|                                         | N/A                    | Landing Length (in)         | N/A   | N/A                    | DWS Provided?               | N/A   |
|                                         | N/A                    | Landing Width (in)          | N/A   | N/A                    | DWS Contrast?               | N/A   |
|                                         | N/A                    | Landing Slope (%)           | N/A   | N/A                    | DWS Length (in)             | N/A   |
|                                         | N/A                    | Landing X Slope (%)         | N/A   | N/A                    | DWS Full Width?             | N/A   |
|                                         | N/A                    | Landing Curb? (Y/N)         | N/A   | N/A                    | DWS Offset (in)             | N/A   |
|                                         | N/A                    | Shared Landing?             | N/A   |                        |                             |       |
|                                         | N/A                    | Gutter Ponding?             | N/A   | N/A                    | Gutter Slope (%)            | N/A   |
|                                         | N/A                    | Gutter Lip Ht (in)          | N/A   | N/A                    | Gutter X Slope (%)          | N/A   |
|                                         | N/A                    | Painted X Walk1?            | No    | N/A                    | Painted X Walk2?            | No    |
|                                         |                        | X Walk 1 Direction          | To NW |                        | X Walk 2 Direction          | To SW |
|                                         | N/A                    | X Walk 1 Width (in)         | N/A   | N/A                    | X Walk 2 Width (in)         | N/A   |
|                                         |                        | X Walk 1 Slope (%)          | 1.6   |                        | X Walk 2 Slope (%)          | 1.1   |
|                                         |                        | X Walk 1 X Slope (%)        | 0.9   |                        | X Walk 2 X Slope (%)        | 1.5   |
|                                         | N/A                    | Ramp inside XWalk1?         | N/A   | N/A                    | Ramp inside XWalk2?         | N/A   |
|                                         |                        | Road Slope (%)              | 0.5   | N/A                    | Clear Space?                | N/A   |
|                                         |                        | Road X Slope (%)            | 0.3   | N/A                    | Clear Space to XWalk (in)   | N/A   |
|                                         | N/A                    | Any Obstructions?           | N/A   | N/A                    | Storm Grate/Utility Hazard? | N/A   |
|                                         |                        | Obstruction Type            |       |                        | Storm Grate/Utility Type    |       |
|                                         |                        |                             | N/A   |                        |                             | N/A   |
|                                         |                        |                             |       | Yes                    | Surface Condition? (G/P)    | Good  |
| 200                                     |                        | C. BANKS C. N. A. SERBERGER |       |                        |                             |       |