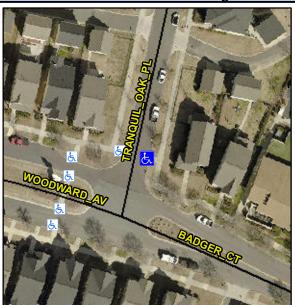

## **Access Compliance Report Public Rights-of-Way** (Curb Ramps)

Intersection ID: 9339 Main Street: BADGER\_CT Cross Street: WOODWARD\_AV Location: NE **Overall Compliance: No Severity Score:** ADA ID: C79D2D21F172 Ramp Type: Perp Initial Pass/Fail: Fail 12.5

Codes/Mitigation Info/Possible Solution

TRANQUIL OAK PL Street 1 Name StopSign Stop Condition-Street 2 Street 2 Name N/A Stop Condition-Street 1 N/A

| Possible Solutions:           |  |  |  |  |  |  |  |
|-------------------------------|--|--|--|--|--|--|--|
| Remove & Replace Entire Ramp. |  |  |  |  |  |  |  |
|                               |  |  |  |  |  |  |  |
|                               |  |  |  |  |  |  |  |
|                               |  |  |  |  |  |  |  |
|                               |  |  |  |  |  |  |  |
| Surveyor Notes:               |  |  |  |  |  |  |  |
| Surveyor Notes:               |  |  |  |  |  |  |  |
| N/A                           |  |  |  |  |  |  |  |
|                               |  |  |  |  |  |  |  |
|                               |  |  |  |  |  |  |  |
| PROW/ADA:                     |  |  |  |  |  |  |  |
| R304.2.2                      |  |  |  |  |  |  |  |
|                               |  |  |  |  |  |  |  |
|                               |  |  |  |  |  |  |  |
|                               |  |  |  |  |  |  |  |
|                               |  |  |  |  |  |  |  |
|                               |  |  |  |  |  |  |  |
|                               |  |  |  |  |  |  |  |
|                               |  |  |  |  |  |  |  |