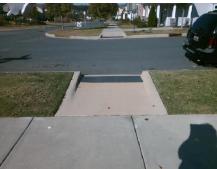

## **Access Compliance Report Public Rights-of-Way** (Curb Ramps)

Intersection ID: 9339 Main Street: BADGER\_CT Cross Street: WOODWARD\_AV Location: NE **Overall Compliance: No Severity Score:** ADA ID: C79D2D21F172 Ramp Type: Perp Initial Pass/Fail: Fail 12.5

| Total Cost: |  |
|-------------|--|
|             |  |
|             |  |

1850.00

| Field Measurements/Component Compliance |                       |      |      |                             |      |  |  |
|-----------------------------------------|-----------------------|------|------|-----------------------------|------|--|--|
| Compliance Description                  |                       | Data | Comp | liance Description          | Data |  |  |
| N/A                                     | Ramp Length (in)      | 96.0 | No   | Ramp Slope (%)              | 9.3  |  |  |
| Yes                                     | Ramp Width (in)       | 59.0 | Yes  | Ramp XSlope (%)             | 0.3  |  |  |
| N/A                                     | Flare Type LT         | N/A  | N/A  | Flare Type RT               | N/A  |  |  |
| N/A                                     | Flare Slope LT (%)    | N/A  | N/A  | Flare Slope RT (%)          | N/A  |  |  |
| N/A                                     | Flare Traversable LT? | N/A  | N/A  | Flare Traversable RT?       | N/A  |  |  |
| N/A                                     | Landing Length (in)   | N/A  | N/A  | DWS Provided?               | N/A  |  |  |
| N/A                                     | Landing Width (in)    | N/A  | N/A  | DWS Contrast?               | N/A  |  |  |
| N/A                                     | Landing Slope (%)     | N/A  | N/A  | DWS Length (in)             | N/A  |  |  |
| N/A                                     | Landing X Slope (%)   | N/A  | N/A  | DWS Full Width?             | N/A  |  |  |
| N/A                                     | Landing Curb? (Y/N)   | N/A  | N/A  | DWS Offset (in)             | N/A  |  |  |
| N/A                                     | Shared Landing?       | N/A  |      |                             |      |  |  |
| N/A                                     | Gutter Ponding?       | N/A  | N/A  | Gutter Slope (%)            | N/A  |  |  |
| N/A                                     | Gutter Lip Ht (in)    | 3.0  | N/A  | Gutter X Slope (%)          | N/A  |  |  |
| N/A                                     | Painted X Walk1?      | No   | N/A  | Painted X Walk2?            | N/A  |  |  |
|                                         | X Walk 1 Direction    | To W |      | X Walk 2 Direction          | N/A  |  |  |
| N/A                                     | X Walk 1 Width (in)   | N/A  | N/A  | X Walk 2 Width (in)         | N/A  |  |  |
|                                         | X Walk 1 Slope (%)    | 0.7  |      | X Walk 2 Slope (%)          | N/A  |  |  |
|                                         | X Walk 1 X Slope (%)  | 2.3  |      | X Walk 2 X Slope (%)        | N/A  |  |  |
| N/A                                     | Ramp inside XWalk1?   | N/A  | N/A  | Ramp inside XWalk2?         | N/A  |  |  |
|                                         | Road Slope (%)        | N/A  | N/A  | Clear Space?                | N/A  |  |  |
|                                         | Road X Slope (%)      | N/A  | N/A  | Clear Space to XWalk (in)   | N/A  |  |  |
| N/A                                     | Any Obstructions?     | N/A  | N/A  | Storm Grate/Utility Hazard? | N/A  |  |  |
|                                         | Obstruction Type      |      |      | Storm Grate/Utility Type    |      |  |  |
|                                         |                       | N/A  |      |                             | N/A  |  |  |
|                                         |                       |      | Yes  | Surface Condition? (G/P)    | Good |  |  |