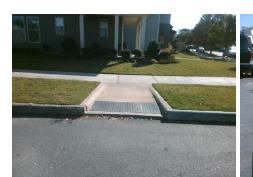

## **Access Compliance Report Public Rights-of-Way** (Curb Ramps)

Intersection ID: 9339 Main Street: BADGER\_CT Cross Street: WOODWARD\_AV Location: NE **Overall Compliance: No Severity Score:** ADA ID: C79D2D21F172 Ramp Type: Perp Initial Pass/Fail: Fail 12.5

| Total Cost: |  |
|-------------|--|
|             |  |
|             |  |

1850.00

| Field Measurements/Component Compliance |                       |      |      |                             |      |  |  |
|-----------------------------------------|-----------------------|------|------|-----------------------------|------|--|--|
| Compliance Description                  |                       | Data | Comp | liance Description          | Data |  |  |
| N/A                                     | Ramp Length (in)      | 96.0 | No   | Ramp Slope (%)              | 9.3  |  |  |
| Yes                                     | Ramp Width (in)       | 59.0 | Yes  | Ramp XSlope (%)             | 0.3  |  |  |
| N/A                                     | Flare Type LT         | N/A  | N/A  | Flare Type RT               | N/A  |  |  |
| N/A                                     | Flare Slope LT (%)    | N/A  | N/A  | Flare Slope RT (%)          | N/A  |  |  |
| N/A                                     | Flare Traversable LT? | N/A  | N/A  | Flare Traversable RT?       | N/A  |  |  |
| N/A                                     | Landing Length (in)   | N/A  | N/A  | DWS Provided?               | N/A  |  |  |
| N/A                                     | Landing Width (in)    | N/A  | N/A  | DWS Contrast?               | N/A  |  |  |
| N/A                                     | Landing Slope (%)     | N/A  | N/A  | DWS Length (in)             | N/A  |  |  |
| N/A                                     | Landing X Slope (%)   | N/A  | N/A  | DWS Full Width?             | N/A  |  |  |
| N/A                                     | Landing Curb? (Y/N)   | N/A  | N/A  | DWS Offset (in)             | N/A  |  |  |
| N/A                                     | Shared Landing?       | N/A  |      |                             |      |  |  |
| N/A                                     | Gutter Ponding?       | N/A  | N/A  | Gutter Slope (%)            | N/A  |  |  |
| N/A                                     | Gutter Lip Ht (in)    | 3.0  | N/A  | Gutter X Slope (%)          | N/A  |  |  |
| N/A                                     | Painted X Walk1?      | No   | N/A  | Painted X Walk2?            | N/A  |  |  |
|                                         | X Walk 1 Direction    | To W |      | X Walk 2 Direction          | N/A  |  |  |
| N/A                                     | X Walk 1 Width (in)   | N/A  | N/A  | X Walk 2 Width (in)         | N/A  |  |  |
|                                         | X Walk 1 Slope (%)    | 0.7  |      | X Walk 2 Slope (%)          | N/A  |  |  |
|                                         | X Walk 1 X Slope (%)  | 2.3  |      | X Walk 2 X Slope (%)        | N/A  |  |  |
| N/A                                     | Ramp inside XWalk1?   | N/A  | N/A  | Ramp inside XWalk2?         | N/A  |  |  |
|                                         | Road Slope (%)        | N/A  | N/A  | Clear Space?                | N/A  |  |  |
|                                         | Road X Slope (%)      | N/A  | N/A  | Clear Space to XWalk (in)   | N/A  |  |  |
| N/A                                     | Any Obstructions?     | N/A  | N/A  | Storm Grate/Utility Hazard? | N/A  |  |  |
|                                         | Obstruction Type      |      |      | Storm Grate/Utility Type    |      |  |  |
|                                         |                       | N/A  |      |                             | N/A  |  |  |
|                                         |                       |      | Yes  | Surface Condition? (G/P)    | Good |  |  |