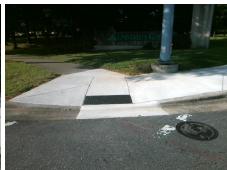

## Field Measurements/Component Compliance

Street 1 Name
Signal
Stop Condition-Street 1
WT HARRIS BV
Street 2 Name
N/A
Stop Condition-Street 2
N/A

Possible Solutions:

Remove & Replace Entire Ramp.

Surveyor Notes:
N/A

PROW/ADA:
R304.2.2, R304.3.2, R304.5.3

Total Cost: \$ 1600.00

Compliance Description Data Compliance Description N/A N/A Ramp Length LT (in) N/A Ramp Length RT (in) N/A N/A Ramp Width LT (in) Yes Ramp Width RT (in) N/A Ramp Slope LT (%) N/A No Ramp Slope RT (%) N/A Ramp XSlope LT (%) N/A Ramp XSlope RT (%) No N/A Ramp Length (in) 61.0 Nο Ramp Slope (%) 48.0 Yes Yes Ramp Width (in) Ramp XSlope (%) N/A Flare Type LT N/A N/A Flare Type RT N/A N/A Flare Slope LT (%) N/A Flare Slope RT (%) N/A Flare Traversable LT? N/A N/A Flare Traversable RT? N/A Landing Length (in) N/A N/A DWS Provided? N/A N/A N/A Landing Width (in) **DWS Contrast?** N/A Landing Slope (%) N/A N/A DWS Length (in) N/A Landing X Slope (%) N/A N/A DWS Full Width? N/A Landing Curb? (Y/N) N/A N/A DWS Offset (in) N/A Shared Landing? N/A N/A Gutter Ponding? N/A N/A Gutter Slope (%) N/A N/A Gutter Lip Ht (in) N/A Gutter X Slope (%) N/A Painted X Walk2? N/A Painted X Walk1? No To NE X Walk 1 Direction X Walk 2 Direction X Walk 1 Width (in) N/A X Walk 2 Width (in) 2.8 X Walk 1 Slope (%) X Walk 2 Slope (%) X Walk 1 X Slope (%) 1.8 X Walk 2 X Slope (%)