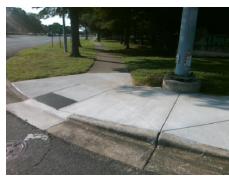

## Field Measurements/Component Compliance

Street 1 Name
Signal
Stop Condition-Street 1
WT HARRIS BV
Street 2 Name
N/A
Stop Condition-Street 2
N/A

Possible Solutions:

Remove & Replace Entire Ramp.

Surveyor Notes:
N/A

PROW/ADA:
R304.2.2, R304.3.2, R304.5.3

Total Cost: \$ 1600.00

Compliance Description Data Compliance Description N/A N/A Ramp Length LT (in) N/A Ramp Length RT (in) N/A N/A Ramp Width LT (in) Yes Ramp Width RT (in) N/A Ramp Slope LT (%) N/A No Ramp Slope RT (%) N/A Ramp XSlope LT (%) N/A Ramp XSlope RT (%) No N/A Ramp Length (in) 61.0 Nο Ramp Slope (%) 48.0 Yes Yes Ramp Width (in) Ramp XSlope (%) N/A Flare Type LT N/A N/A Flare Type RT N/A N/A Flare Slope LT (%) N/A Flare Slope RT (%) N/A Flare Traversable LT? N/A N/A Flare Traversable RT? N/A Landing Length (in) N/A N/A DWS Provided? N/A N/A N/A Landing Width (in) **DWS Contrast?** N/A Landing Slope (%) N/A N/A DWS Length (in) N/A Landing X Slope (%) N/A N/A DWS Full Width? N/A Landing Curb? (Y/N) N/A N/A DWS Offset (in) N/A Shared Landing? N/A N/A Gutter Ponding? N/A N/A Gutter Slope (%) N/A N/A Gutter Lip Ht (in) N/A Gutter X Slope (%) N/A Painted X Walk2? N/A Painted X Walk1? No To NE X Walk 1 Direction X Walk 2 Direction X Walk 1 Width (in) N/A X Walk 2 Width (in) 2.8 X Walk 1 Slope (%) X Walk 2 Slope (%) X Walk 1 X Slope (%) 1.8 X Walk 2 X Slope (%)