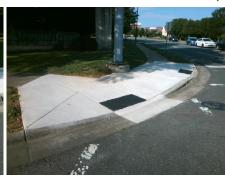

## Field Measurements/Component Compliance

Street 1 Name
Signal
Stop Condition-Street 1
WT HARRIS BV
Street 2 Name
N/A
Stop Condition-Street 2
N/A

Possible Solutions:

Remove & Replace Entire Ramp.

Surveyor Notes:
N/A

PROW/ADA:
R304.2.2, R304.3.2, R304.5.3

Total Cost: \$ 1600.00

Compliance Description Data Compliance Description N/A N/A Ramp Length LT (in) N/A Ramp Length RT (in) N/A N/A Ramp Width LT (in) Yes Ramp Width RT (in) N/A Ramp Slope LT (%) N/A No Ramp Slope RT (%) N/A Ramp XSlope LT (%) N/A Ramp XSlope RT (%) No N/A Ramp Length (in) 61.0 Nο Ramp Slope (%) 48.0 Yes Yes Ramp Width (in) Ramp XSlope (%) N/A Flare Type LT N/A N/A Flare Type RT N/A N/A Flare Slope LT (%) N/A Flare Slope RT (%) N/A Flare Traversable LT? N/A N/A Flare Traversable RT? N/A Landing Length (in) N/A N/A DWS Provided? N/A N/A N/A Landing Width (in) **DWS Contrast?** N/A Landing Slope (%) N/A N/A DWS Length (in) N/A Landing X Slope (%) N/A N/A DWS Full Width? N/A Landing Curb? (Y/N) N/A N/A DWS Offset (in) N/A Shared Landing? N/A N/A Gutter Ponding? N/A N/A Gutter Slope (%) N/A N/A Gutter Lip Ht (in) N/A Gutter X Slope (%) N/A Painted X Walk2? N/A Painted X Walk1? No To NE X Walk 1 Direction X Walk 2 Direction X Walk 1 Width (in) N/A X Walk 2 Width (in) 2.8 X Walk 1 Slope (%) X Walk 2 Slope (%) X Walk 1 X Slope (%) 1.8 X Walk 2 X Slope (%)