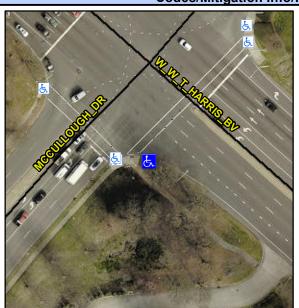

N/A

Good N/A

Intersection ID: 5525 Main Street: W\_W\_T\_HARRIS\_BV Cross Street: MCCULLOUGH\_DR Location: S

ADA ID: C7A4D668A4E1 Ramp Type: Combination2 Initial Pass/Fail: Fail Overall Compliance: No Severity Score: 13.75