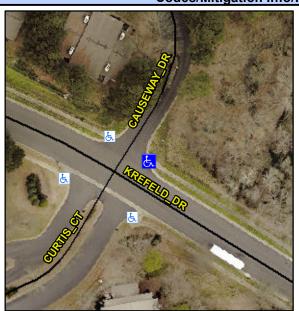

## Access Compliance Report Public Rights-of-Way (Curb Ramps)

Intersection ID: 20074 Main Street: KREFELD\_DR Cross Street: CAUSEWAY\_DR Location: E

ADA ID: C7A70A0E3AAA Ramp Type: PerpDiag Initial Pass/Fail: Fail Overall Compliance: No Severity Score: 13.75