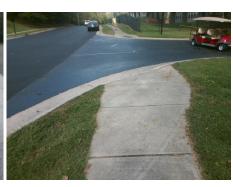

## Field Measurements/Component Compliance

Street 1 Name
Stop Condition-Street 2
Street 2 Name
Stop Condition-Street 1

CAUSEWAY DR StopSign KREFIELD DR None Possible Solutions:

Remove & Replace Curb Ramp With Two New Directional Ramps or Equivalent.

Surveyor Notes:

N/A

PROW/ADA:

Not Found, R304.2.2, R304.5.3

Total Cost: \$ 3200.00

| Field Measurements/Component Compilance |                        |                       |       |                        |                             |       |
|-----------------------------------------|------------------------|-----------------------|-------|------------------------|-----------------------------|-------|
|                                         | Compliance Description |                       | Data  | Compliance Description |                             | Data  |
|                                         | N/A                    | Ramp Length (in)      | 58.0  | No                     | Ramp Slope (%)              | 8.8   |
|                                         | Yes                    | Ramp Width (in)       | 48.0  | No                     | Ramp XSlope (%)             | 3.5   |
|                                         | N/A                    | Flare Type LT         | N/A   | N/A                    | Flare Type RT               | N/A   |
|                                         | N/A                    | Flare Slope LT (%)    | N/A   | N/A                    | Flare Slope RT (%)          | N/A   |
|                                         | N/A                    | Flare Traversable LT? | N/A   | N/A                    | Flare Traversable RT?       | N/A   |
|                                         | N/A                    | Landing Length (in)   | N/A   | N/A                    | DWS Provided?               | N/A   |
|                                         | N/A                    | Landing Width (in)    | N/A   | N/A                    | DWS Contrast?               | N/A   |
|                                         | N/A                    | Landing Slope (%)     | N/A   | N/A                    | DWS Length (in)             | N/A   |
|                                         | N/A                    | Landing X Slope (%)   | N/A   | N/A                    | DWS Full Width?             | N/A   |
|                                         | N/A                    | Landing Curb? (Y/N)   | N/A   | N/A                    | DWS Offset (in)             | N/A   |
|                                         | N/A                    | Shared Landing?       | N/A   |                        |                             |       |
|                                         | N/A                    | Gutter Ponding?       | N/A   | N/A                    | Gutter Slope (%)            | N/A   |
|                                         | N/A                    | Gutter Lip Ht (in)    | N/A   | N/A                    | Gutter X Slope (%)          | N/A   |
|                                         | N/A                    | Painted X Walk1?      | No    | N/A                    | Painted X Walk2?            | No    |
|                                         |                        | X Walk 1 Direction    | To NW |                        | X Walk 2 Direction          | To SW |
|                                         | N/A                    | X Walk 1 Width (in)   | N/A   | N/A                    | X Walk 2 Width (in)         | N/A   |
|                                         |                        | X Walk 1 Slope (%)    | 2.8   |                        | X Walk 2 Slope (%)          | 0.9   |
|                                         |                        | X Walk 1 X Slope (%)  | 1.7   |                        | X Walk 2 X Slope (%)        | 0.7   |
|                                         | N/A                    | Ramp inside XWalk1?   | N/A   | N/A                    | Ramp inside XWalk2?         | N/A   |
|                                         |                        | Road Slope (%)        | 0.6   | N/A                    | Clear Space?                | N/A   |
|                                         |                        | Road X Slope (%)      | 1.8   | N/A                    | Clear Space to XWalk (in)   | N/A   |
|                                         | N/A                    | Any Obstructions?     | N/A   | N/A                    | Storm Grate/Utility Hazard? | N/A   |
|                                         |                        | Obstruction Type      |       |                        | Storm Grate/Utility Type    |       |
|                                         |                        |                       | N/A   |                        |                             | N/A   |
|                                         |                        |                       |       | l                      |                             |       |