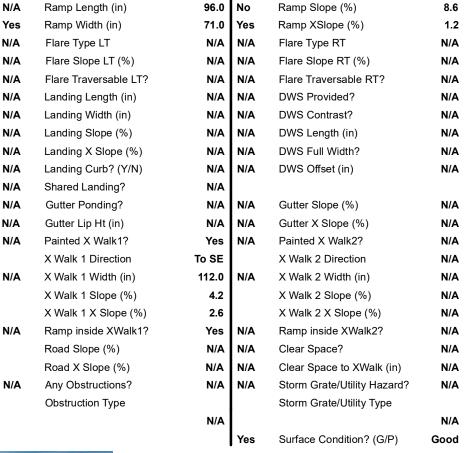

## Field Measurements/Component Compliance

Compliance Description

Data

Street 1 Name
SPEER BV
Stop Condition-Street 2
None
Street 2 Name
N/A
Stop Condition-Street 1
N/A

| Possible Solution             | Field Me                |
|-------------------------------|-------------------------|
| Possible Solutions:           | Compliance Description  |
| Remove & Replace Entire Ramp. | N/A Ramp Length (in)    |
| ·                             | Yes Ramp Width (in)     |
|                               | N/A Flare Type LT       |
|                               | N/A Flare Slope LT (%)  |
|                               | N/A Flare Traversable L |
|                               | N/A Landing Length (in) |
| Surveyor Notes:               | N/A Landing Width (in)  |
| N/A                           | N/A Landing Slope (%)   |
|                               | N/A Landing X Slope (%  |
|                               | N/A Landing Curb? (Y/N  |
|                               | N/A Shared Landing?     |
| PROW/ADA:                     | N/A Gutter Ponding?     |
| Not Found, R304.2.2           | N/A Gutter Lip Ht (in)  |
|                               | N/A Painted X Walk1?    |
|                               | X Walk 1 Direction      |
|                               | N/A X Walk 1 Width (in) |
|                               | X Walk 1 Slope (%)      |
|                               | X Walk 1 X Slope (%     |
|                               | N/A Ramp inside XWalk   |
|                               | Road Slope (%)          |