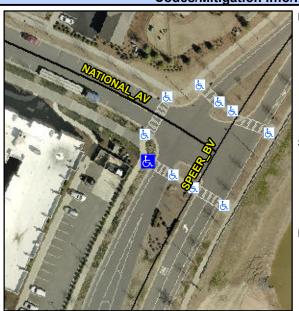

## Access Compliance Report Public Rights-of-Way (Curb Ramps)

Data

Intersection ID: N/AMain Street:SPEER\_BVCross Street:NATIONAL\_AVLocation:WADA ID: C7A794AB50BCRamp Type:PerpInitial Pass/Fail:FailOverall Compliance:NoSeverity Score:12.5

## Field Measurements/Component Compliance

Compliance Description

Data

Street 1 Name
SPEER BV
Stop Condition-Street 2
None
Street 2 Name
N/A
Stop Condition-Street 1
N/A

| Possible Solution             | Field Me                |
|-------------------------------|-------------------------|
| Possible Solutions:           | Compliance Description  |
| Remove & Replace Entire Ramp. | N/A Ramp Length (in)    |
| ·                             | Yes Ramp Width (in)     |
|                               | N/A Flare Type LT       |
|                               | N/A Flare Slope LT (%)  |
|                               | N/A Flare Traversable L |
|                               | N/A Landing Length (in) |
| Surveyor Notes:               | N/A Landing Width (in)  |
| N/A                           | N/A Landing Slope (%)   |
|                               | N/A Landing X Slope (%  |
|                               | N/A Landing Curb? (Y/N  |
|                               | N/A Shared Landing?     |
| PROW/ADA:                     | N/A Gutter Ponding?     |
| Not Found, R304.2.2           | N/A Gutter Lip Ht (in)  |
|                               | N/A Painted X Walk1?    |
|                               | X Walk 1 Direction      |
|                               | N/A X Walk 1 Width (in) |
|                               | X Walk 1 Slope (%)      |
|                               | X Walk 1 X Slope (%     |
|                               | N/A Ramp inside XWalk   |
|                               | Road Slope (%)          |