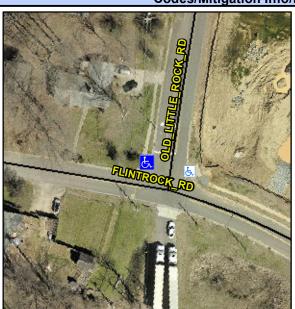

## Access Compliance Report Public Rights-of-Way (Curb Ramps)

 Intersection ID: 7767
 Main Street: OLD\_LITTLE\_ROCK\_RD
 Cross Street: FLINTROCK\_RD
 Location:
 W

 ADA ID: C7ADB221CE0C
 Ramp Type: Perp
 Initial Pass/Fail: Fail
 Overall Compliance: No
 Severity Score: 21.25