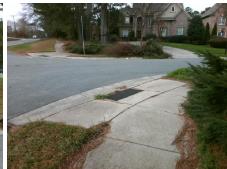

## Field Measurements/Component Compliance

Street 1 Name
LARSON LN
Stop Condition-Street 2
StopSign
Street 2 Name
N/A
Stop Condition-Street 1
N/A

Possible Solutions:

Remove & Replace Entire Ramp.

Surveyor Notes:

N/A

PROW/ADA:

Not Found, R304.5.3

1850.00

Compliance Description Data Compliance Description Data Yes Ramp Slope (%) N/A Ramp Length (in) 48.0 8.2 No Ramp XSlope (%) Yes Ramp Width (in) 48.5 3.6 N/A N/A Flare Type LT N/A Flare Type RT N/A N/A N/A N/A Flare Slope RT (%) N/A Flare Slope LT (%) N/A Flare Traversable LT? N/A N/A Flare Traversable RT? N/A N/A N/A N/A **DWS Provided?** N/A Landing Length (in) N/A Landing Width (in) N/A N/A **DWS Contrast?** N/A N/A N/A N/A Landing Slope (%) DWS Length (in) N/A N/A Landing X Slope (%) N/A N/A DWS Full Width? N/A N/A Landing Curb? (Y/N) N/A N/A DWS Offset (in) N/A N/A N/A Shared Landing? N/A **Gutter Ponding?** N/A N/A Gutter Slope (%) N/A N/A Gutter Lip Ht (in) N/A N/A Gutter X Slope (%) N/A N/A Painted X Walk1? No N/A Painted X Walk2? N/A X Walk 1 Direction To SW X Walk 2 Direction N/A N/A N/A X Walk 1 Width (in) N/A X Walk 2 Width (in) N/A X Walk 1 Slope (%) X Walk 2 Slope (%) N/A 3.0 X Walk 1 X Slope (%) 2.9 X Walk 2 X Slope (%) N/A N/A N/A N/A Ramp inside XWalk2? Ramp inside XWalk1? N/A Road Slope (%) N/A N/A Clear Space? N/A N/A Road X Slope (%) N/A Clear Space to XWalk (in) N/A N/A N/A Any Obstructions? N/A Storm Grate/Utility Hazard? N/A **Obstruction Type** Storm Grate/Utility Type N/A N/A Yes Surface Condition? (G/P) Good