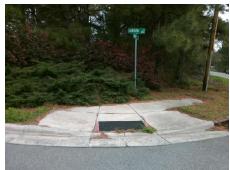

## Field Measurements/Component Compliance

Street 1 Name
LARSON LN
Stop Condition-Street 2
StopSign
Street 2 Name
N/A
Stop Condition-Street 1
N/A

Possible Solutions:

Remove & Replace Entire Ramp.

Surveyor Notes:

N/A

PROW/ADA:

Not Found, R304.5.3

1850.00

Compliance Description Data Compliance Description Data Yes Ramp Slope (%) N/A Ramp Length (in) 48.0 8.2 No Ramp XSlope (%) Yes Ramp Width (in) 48.5 3.6 N/A N/A Flare Type LT N/A Flare Type RT N/A N/A N/A N/A Flare Slope RT (%) N/A Flare Slope LT (%) N/A Flare Traversable LT? N/A N/A Flare Traversable RT? N/A N/A N/A N/A **DWS Provided?** N/A Landing Length (in) N/A Landing Width (in) N/A N/A **DWS Contrast?** N/A N/A N/A N/A Landing Slope (%) DWS Length (in) N/A N/A Landing X Slope (%) N/A N/A DWS Full Width? N/A N/A Landing Curb? (Y/N) N/A N/A DWS Offset (in) N/A N/A N/A Shared Landing? N/A **Gutter Ponding?** N/A N/A Gutter Slope (%) N/A N/A Gutter Lip Ht (in) N/A N/A Gutter X Slope (%) N/A N/A Painted X Walk1? No N/A Painted X Walk2? N/A X Walk 1 Direction To SW X Walk 2 Direction N/A N/A N/A X Walk 1 Width (in) N/A X Walk 2 Width (in) N/A X Walk 1 Slope (%) X Walk 2 Slope (%) N/A 3.0 X Walk 1 X Slope (%) 2.9 X Walk 2 X Slope (%) N/A N/A N/A N/A Ramp inside XWalk2? Ramp inside XWalk1? N/A Road Slope (%) N/A N/A Clear Space? N/A N/A Road X Slope (%) N/A Clear Space to XWalk (in) N/A N/A N/A Any Obstructions? N/A Storm Grate/Utility Hazard? N/A **Obstruction Type** Storm Grate/Utility Type N/A N/A Yes Surface Condition? (G/P) Good