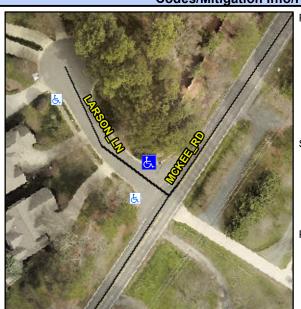

## Access Compliance Report Public Rights-of-Way (Curb Ramps)

Intersection ID: 47419 Main Street: MCKEE\_RD Cross Street: LARSON\_LN Location: N

ADA ID: C7ADF5BDFEDF Ramp Type: Perp Initial Pass/Fail: Fail Overall Compliance: No Severity Score: 1.25

## Field Measurements/Component Compliance

Street 1 Name
LARSON LN
Stop Condition-Street 2
StopSign
Street 2 Name
N/A
Stop Condition-Street 1
N/A

Possible Solutions:

Remove & Replace Entire Ramp.

Surveyor Notes: