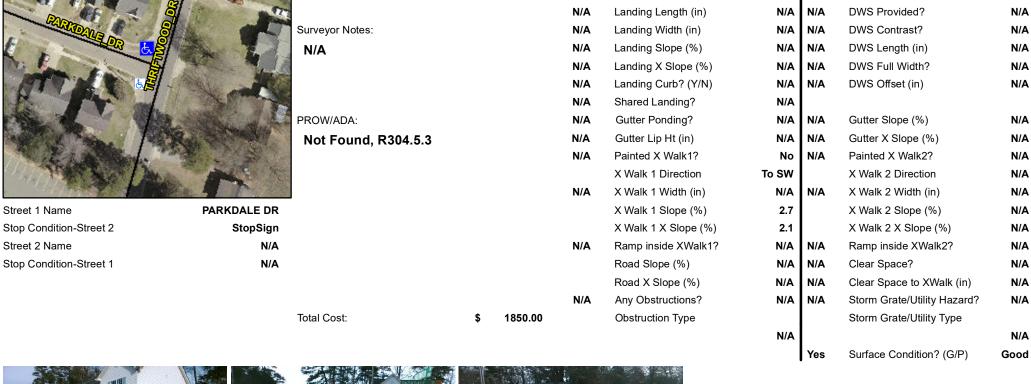

## **Access Compliance Report Public Rights-of-Way** (Curb Ramps)

Data

6.2

4.1

N/A

N/A

N/A

Intersection ID: 44836 Main Street: PARKDALE DR Cross Street: THRIFTWOOD DR Location: N **Overall Compliance: No Severity Score:** ADA ID: C7AFF579B66D Ramp Type: Perp Initial Pass/Fail: Fail 1.25

## Field Measurements/Component Compliance

Yes

No

N/A

N/A

N/A

Compliance Description

Ramp Slope (%)

Flare Type RT

Ramp XSlope (%)

Flare Slope RT (%)

Flare Traversable RT?

Data

48.0

53.0

N/A

N/A

N/A

Ramp Length (in)

Ramp Width (in)

Flare Slope LT (%)

Flare Traversable LT?

Flare Type LT

Street 1 Name Stop Condition-Street 2 Street 2 Name

Possible Solutions: Compliance Description N/A Remove & Replace Entire Ramp. Yes N/A N/A

Total Cost: