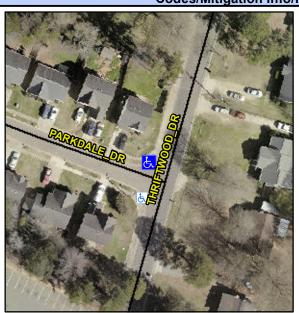

## **Access Compliance Report Public Rights-of-Way** (Curb Ramps)

Data

6.2

4.1

N/A

N/A

N/A

Intersection ID: 44836 Main Street: PARKDALE DR Cross Street: THRIFTWOOD DR Location: N **Overall Compliance: No Severity Score:** ADA ID: C7AFF579B66D Ramp Type: Perp Initial Pass/Fail: Fail 1.25