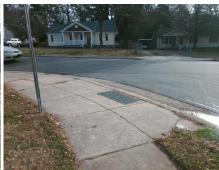

## **Access Compliance Report Public Rights-of-Way** (Curb Ramps)

Data

6.2

4.1

N/A

N/A

N/A

Intersection ID: 44836 Main Street: PARKDALE DR Cross Street: THRIFTWOOD DR Location: N **Overall Compliance: No Severity Score:** ADA ID: C7AFF579B66D Ramp Type: Perp Initial Pass/Fail: Fail 1.25