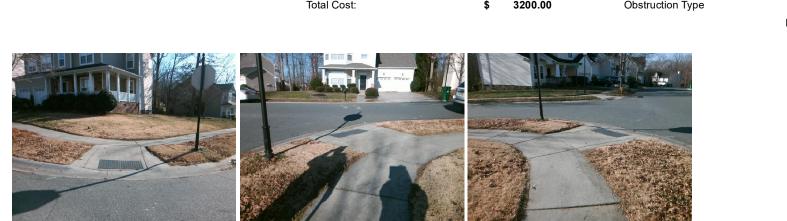

## Access Compliance Report Public Rights-of-Way (Curb Ramps)

|                                          |                               |               |                                               |       |                          | Location                    | E     |  |
|------------------------------------------|-------------------------------|---------------|-----------------------------------------------|-------|--------------------------|-----------------------------|-------|--|
|                                          | 017 Main Street: GREENBANK_CT |               | Cross Street: OLD_CAROLINA_DR                 |       |                          | Location:                   | E     |  |
| ADA ID: C7B479FFFB39 Ramp Type: PerpDiag |                               | Initial Pass/ | nitial Pass/Fail: Fail Overall Compliance: No |       |                          | Severity Score:             | 37.5  |  |
| Codes/Mitigation Info/Possible Solution  |                               |               | Field Measurements/Component Compliance       |       |                          |                             |       |  |
|                                          | Possible Solutions:           | Com           | Compliance Description Dat                    |       | a Compliance Description |                             | Data  |  |
|                                          | Remove & Replace Curb Ramp V  | Vith N/A      | Ramp Length (in)                              | 86.0  | No                       | Ramp Slope (%)              | 8.8   |  |
|                                          | Two New Directional Ramps or  | Yes           | Ramp Width (in)                               | 59.0  | No                       | Ramp XSlope (%)             | 7.7   |  |
|                                          | Equivalent.                   | N/A           | Flare Type LT                                 | N/A   | N/A                      | Flare Type RT               | N/A   |  |
|                                          | As In                         | N/A           | Flare Slope LT (%)                            | N/A   | N/A                      | Flare Slope RT (%)          | N/A   |  |
|                                          |                               | N/A           | Flare Traversable LT?                         | N/A   | N/A                      | Flare Traversable RT?       | N/A   |  |
|                                          |                               | N/A           | Landing Length (in)                           | N/A   | N/A                      | DWS Provided?               | N/A   |  |
|                                          | Surveyor Notes:               | N/A           | Landing Width (in)                            | N/A   | N/A                      | DWS Contrast?               | N/A   |  |
|                                          | N/A                           | N/A           | Landing Slope (%)                             | N/A   | N/A                      | DWS Length (in)             | N/A   |  |
|                                          |                               | N/A           | Landing X Slope (%)                           | N/A   | N/A                      | DWS Full Width?             | N/A   |  |
| 9 <u>6</u>                               |                               | N/A           | Landing Curb? (Y/N)                           | N/A   | N/A                      | DWS Offset (in)             | N/A   |  |
|                                          |                               | N/A           | Shared Landing?                               | N/A   |                          |                             |       |  |
|                                          | PROW/ADA:                     | N/A           | Gutter Ponding?                               | N/A   | N/A                      | Gutter Slope (%)            | N/A   |  |
|                                          | Not Found, R304.2.2, R304.5.3 | N/A           | Gutter Lip Ht (in)                            | N/A   | N/A                      | Gutter X Slope (%)          | N/A   |  |
|                                          |                               | N/A           | Painted X Walk1?                              | No    | N/A                      | Painted X Walk2?            | No    |  |
|                                          | 12                            |               | X Walk 1 Direction                            | To NW |                          | X Walk 2 Direction          | To SW |  |
|                                          |                               | N/A           | X Walk 1 Width (in)                           | N/A   | N/A                      | X Walk 2 Width (in)         | N/A   |  |
| Street 1 Name OLD CAROL                  | LINA DR                       |               | X Walk 1 Slope (%)                            | 6.8   |                          | X Walk 2 Slope (%)          | 1.1   |  |
| Stop Condition-Street 2                  | None                          |               | X Walk 1 X Slope (%)                          | 2.7   |                          | X Walk 2 X Slope (%)        | 4.3   |  |
| Street 2 Name GREEN B                    | ANK CT                        | N/A           | Ramp inside XWalk1?                           | N/A   | N/A                      | Ramp inside XWalk2?         | N/A   |  |
| Stop Condition-Street 1 S                | stopSign                      |               | Road Slope (%)                                | 4.3   | N/A                      | Clear Space?                | N/A   |  |
|                                          |                               |               | Road X Slope (%)                              | 2.6   | N/A                      | Clear Space to XWalk (in)   | N/A   |  |
|                                          |                               | N/A           | Any Obstructions?                             | N/A   | N/A                      | Storm Grate/Utility Hazard? | N/A   |  |
|                                          | Total Cost: \$3               | 200.00        | Obstruction Type                              |       |                          | Storm Grate/Utility Type    |       |  |
|                                          |                               |               |                                               | N/A   |                          |                             | N/A   |  |