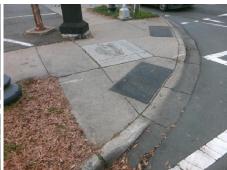

N/A

N

PROW/ADA:

Not Found, R304.5.1

Total Cost: \$ 1850.00

| Compliance Description |                       | Data  | Compliance Description |                             | Data |
|------------------------|-----------------------|-------|------------------------|-----------------------------|------|
| N/A                    | Ramp Length (in)      | 54.0  | Yes                    | Ramp Slope (%)              | 7.2  |
| No                     | Ramp Width (in)       | 44.0  | Yes                    | Ramp XSlope (%)             | 0.9  |
| N/A                    | Flare Type LT         | N/A   | N/A                    | Flare Type RT               | N/A  |
| N/A                    | Flare Slope LT (%)    | N/A   | N/A                    | Flare Slope RT (%)          | N/A  |
| N/A                    | Flare Traversable LT? | N/A   | N/A                    | Flare Traversable RT?       | N/A  |
| N/A                    | Landing Length (in)   | N/A   | N/A                    | DWS Provided?               | N/A  |
| N/A                    | Landing Width (in)    | N/A   | N/A                    | DWS Contrast?               | N/A  |
| N/A                    | Landing Slope (%)     | N/A   | N/A                    | DWS Length (in)             | N/A  |
| N/A                    | Landing X Slope (%)   | N/A   | N/A                    | DWS Full Width?             | N/A  |
| N/A                    | Landing Curb? (Y/N)   | N/A   | N/A                    | DWS Offset (in)             | N/A  |
| N/A                    | Shared Landing?       | N/A   |                        |                             |      |
| N/A                    | Gutter Ponding?       | N/A   | N/A                    | Gutter Slope (%)            | N/A  |
| N/A                    | Gutter Lip Ht (in)    | N/A   | N/A                    | Gutter X Slope (%)          | N/A  |
| N/A                    | Painted X Walk1?      | Yes   | N/A                    | Painted X Walk2?            | N/A  |
|                        | X Walk 1 Direction    | To NE |                        | X Walk 2 Direction          | N/A  |
| N/A                    | X Walk 1 Width (in)   | 117.0 | N/A                    | X Walk 2 Width (in)         | N/A  |
|                        | X Walk 1 Slope (%)    | 6.6   |                        | X Walk 2 Slope (%)          | N/A  |
|                        | X Walk 1 X Slope (%)  | 1.5   |                        | X Walk 2 X Slope (%)        | N/A  |
| N/A                    | Ramp inside XWalk1?   | Yes   | N/A                    | Ramp inside XWalk2?         | N/A  |
|                        | Road Slope (%)        | N/A   | N/A                    | Clear Space?                | N/A  |
|                        | Road X Slope (%)      | N/A   | N/A                    | Clear Space to XWalk (in)   | N/A  |
| N/A                    | Any Obstructions?     | N/A   | N/A                    | Storm Grate/Utility Hazard? | N/A  |
|                        | Obstruction Type      |       | l                      | Storm Grate/Utility Type    |      |
|                        |                       | N/A   |                        |                             | N/A  |
|                        |                       |       | Yes                    | Surface Condition? (G/P)    | Good |