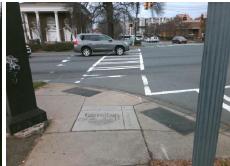

N/A

N

PROW/ADA:

Not Found, R304.5.1

Total Cost: \$ 1850.00

| Compliance Description |                       | Data  | Compliance Description |                             | Data |
|------------------------|-----------------------|-------|------------------------|-----------------------------|------|
| N/A                    | Ramp Length (in)      | 54.0  | Yes                    | Ramp Slope (%)              | 7.2  |
| No                     | Ramp Width (in)       | 44.0  | Yes                    | Ramp XSlope (%)             | 0.9  |
| N/A                    | Flare Type LT         | N/A   | N/A                    | Flare Type RT               | N/A  |
| N/A                    | Flare Slope LT (%)    | N/A   | N/A                    | Flare Slope RT (%)          | N/A  |
| N/A                    | Flare Traversable LT? | N/A   | N/A                    | Flare Traversable RT?       | N/A  |
| N/A                    | Landing Length (in)   | N/A   | N/A                    | DWS Provided?               | N/A  |
| N/A                    | Landing Width (in)    | N/A   | N/A                    | DWS Contrast?               | N/A  |
| N/A                    | Landing Slope (%)     | N/A   | N/A                    | DWS Length (in)             | N/A  |
| N/A                    | Landing X Slope (%)   | N/A   | N/A                    | DWS Full Width?             | N/A  |
| N/A                    | Landing Curb? (Y/N)   | N/A   | N/A                    | DWS Offset (in)             | N/A  |
| N/A                    | Shared Landing?       | N/A   |                        |                             |      |
| N/A                    | Gutter Ponding?       | N/A   | N/A                    | Gutter Slope (%)            | N/A  |
| N/A                    | Gutter Lip Ht (in)    | N/A   | N/A                    | Gutter X Slope (%)          | N/A  |
| N/A                    | Painted X Walk1?      | Yes   | N/A                    | Painted X Walk2?            | N/A  |
|                        | X Walk 1 Direction    | To NE |                        | X Walk 2 Direction          | N/A  |
| N/A                    | X Walk 1 Width (in)   | 117.0 | N/A                    | X Walk 2 Width (in)         | N/A  |
|                        | X Walk 1 Slope (%)    | 6.6   |                        | X Walk 2 Slope (%)          | N/A  |
|                        | X Walk 1 X Slope (%)  | 1.5   |                        | X Walk 2 X Slope (%)        | N/A  |
| N/A                    | Ramp inside XWalk1?   | Yes   | N/A                    | Ramp inside XWalk2?         | N/A  |
|                        | Road Slope (%)        | N/A   | N/A                    | Clear Space?                | N/A  |
|                        | Road X Slope (%)      | N/A   | N/A                    | Clear Space to XWalk (in)   | N/A  |
| N/A                    | Any Obstructions?     | N/A   | N/A                    | Storm Grate/Utility Hazard? | N/A  |
|                        | Obstruction Type      |       | l                      | Storm Grate/Utility Type    |      |
|                        |                       | N/A   |                        |                             | N/A  |
|                        |                       |       | Yes                    | Surface Condition? (G/P)    | Good |