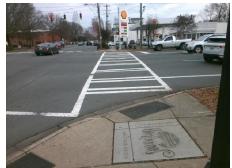

N/A

N

PROW/ADA:

Not Found, R304.5.1

Total Cost: \$ 1850.00

| Compliance Description |                       | Data  | Compliance Description |                             | Data |
|------------------------|-----------------------|-------|------------------------|-----------------------------|------|
| N/A                    | Ramp Length (in)      | 54.0  | Yes                    | Ramp Slope (%)              | 7.2  |
| No                     | Ramp Width (in)       | 44.0  | Yes                    | Ramp XSlope (%)             | 0.9  |
| N/A                    | Flare Type LT         | N/A   | N/A                    | Flare Type RT               | N/A  |
| N/A                    | Flare Slope LT (%)    | N/A   | N/A                    | Flare Slope RT (%)          | N/A  |
| N/A                    | Flare Traversable LT? | N/A   | N/A                    | Flare Traversable RT?       | N/A  |
| N/A                    | Landing Length (in)   | N/A   | N/A                    | DWS Provided?               | N/A  |
| N/A                    | Landing Width (in)    | N/A   | N/A                    | DWS Contrast?               | N/A  |
| N/A                    | Landing Slope (%)     | N/A   | N/A                    | DWS Length (in)             | N/A  |
| N/A                    | Landing X Slope (%)   | N/A   | N/A                    | DWS Full Width?             | N/A  |
| N/A                    | Landing Curb? (Y/N)   | N/A   | N/A                    | DWS Offset (in)             | N/A  |
| N/A                    | Shared Landing?       | N/A   |                        |                             |      |
| N/A                    | Gutter Ponding?       | N/A   | N/A                    | Gutter Slope (%)            | N/A  |
| N/A                    | Gutter Lip Ht (in)    | N/A   | N/A                    | Gutter X Slope (%)          | N/A  |
| N/A                    | Painted X Walk1?      | Yes   | N/A                    | Painted X Walk2?            | N/A  |
|                        | X Walk 1 Direction    | To NE |                        | X Walk 2 Direction          | N/A  |
| N/A                    | X Walk 1 Width (in)   | 117.0 | N/A                    | X Walk 2 Width (in)         | N/A  |
|                        | X Walk 1 Slope (%)    | 6.6   |                        | X Walk 2 Slope (%)          | N/A  |
|                        | X Walk 1 X Slope (%)  | 1.5   |                        | X Walk 2 X Slope (%)        | N/A  |
| N/A                    | Ramp inside XWalk1?   | Yes   | N/A                    | Ramp inside XWalk2?         | N/A  |
|                        | Road Slope (%)        | N/A   | N/A                    | Clear Space?                | N/A  |
|                        | Road X Slope (%)      | N/A   | N/A                    | Clear Space to XWalk (in)   | N/A  |
| N/A                    | Any Obstructions?     | N/A   | N/A                    | Storm Grate/Utility Hazard? | N/A  |
|                        | Obstruction Type      |       | l                      | Storm Grate/Utility Type    |      |
|                        |                       | N/A   |                        |                             | N/A  |
|                        |                       |       | Yes                    | Surface Condition? (G/P)    | Good |