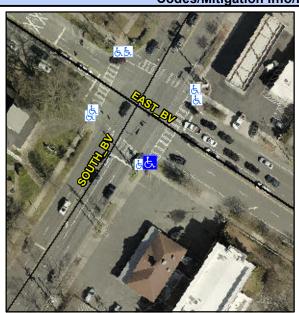

## Access Compliance Report Public Rights-of-Way (Curb Ramps)

Intersection ID: 14078 Main Street: EAST\_BV Cross Street: SOUTH\_BV Location: SE

ADA ID: C7B9C232A8DD Ramp Type: Perp Initial Pass/Fail: Fail Overall Compliance: No Severity Score: 8.75

## Field Measurements/Component Compliance

Street 1 Name EAST BV
Stop Condition-Street 2 Signal
Street 2 Name N/A
Stop Condition-Street 1 N/A

Possible Solutions:

Remove & Replace Entire Ramp.

N

N

N

Surveyor Notes: