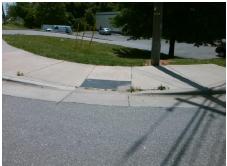

## Field Measurements/Component Compliance

Street 1 Name MOTORSPORTS LN
Stop Condition-Street 1 StopSign
Street 2 Name N/A
Stop Condition-Street 2 N/A

Possible Solutions:

Remove & Replace Entire Ramp.
Remove & Replace Gutter.

Surveyor Notes:

NO RT SW, RT RP < 5%

PROW/ADA:

R304.5.3, R305.2, R302.7, R304.5.4

Total Cost: \$ 2350.00

| Field Measurements/Component Compliance  Compliance Description Data Compliance Description Data |                      |      |                       |                             |      |
|--------------------------------------------------------------------------------------------------|----------------------|------|-----------------------|-----------------------------|------|
| Compliance Description                                                                           |                      |      |                       |                             | Data |
| N/A                                                                                              | Ramp Length LT (in)  | 47.0 | N/A                   | Ramp Length RT (in)         | 50.0 |
| Yes                                                                                              | Ramp Width LT (in)   | 84.0 | Yes                   | Ramp Width RT (in)          | 84.0 |
| Yes                                                                                              | Ramp Slope LT (%)    | 7.9  | Yes                   | Ramp Slope RT (%)           | 0.3  |
| Yes                                                                                              | Ramp XSlope LT (%)   | 1.7  | Yes                   | Ramp XSlope RT (%)          | 0.4  |
| Yes                                                                                              | Landing Length (in)  | 85.5 | Yes                   | DWS Provided?               | Yes  |
| Yes                                                                                              | Landing Width (in)   | 48.0 | Yes                   | DWS Contrast?               | Yes  |
| Yes                                                                                              | Landing Slope (%)    | 1.2  | Yes                   | DWS Length (in)             | 24.0 |
| No                                                                                               | Landing X Slope (%)  | 3.2  | Yes                   | DWS Full Width?             | Yes  |
| N/A                                                                                              | Landing Curb? (Y/N)  | No   | No                    | DWS Offset (in)             | 3.0  |
| N/A                                                                                              | Shared Landing?      | No   |                       |                             |      |
| No                                                                                               | Gutter Ponding?      | Yes  | No                    | Gutter Slope (%)            | 6.7  |
| Yes                                                                                              | Gutter Lip Ht (in)   | 0.0  | No                    | Gutter X Slope (%)          | 3.6  |
| N/A                                                                                              | Painted X Walk1?     | No   | N/A                   | Painted X Walk2?            | N/A  |
|                                                                                                  | X Walk 1 Direction   | To N |                       | X Walk 2 Direction          | N/A  |
| N/A                                                                                              | X Walk 1 Width (in)  | N/A  | N/A                   | X Walk 2 Width (in)         | N/A  |
|                                                                                                  | X Walk 1 Slope (%)   | 0.7  |                       | X Walk 2 Slope (%)          | N/A  |
|                                                                                                  | X Walk 1 X Slope (%) | 4.3  |                       | X Walk 2 X Slope (%)        | N/A  |
| N/A                                                                                              | Ramp inside XWalk1?  | N/A  | N/A                   | Ramp inside XWalk2?         | N/A  |
|                                                                                                  | Road Slope (%)       | N/A  | N/A                   | Clear Space?                | Yes  |
|                                                                                                  | Road X Slope (%)     | N/A  | N/A                   | Clear Space to XWalk (in)   | N/A  |
| Yes                                                                                              | Any Obstructions?    | No   | Yes                   | Storm Grate/Utility Hazard? | No   |
|                                                                                                  | Obstruction Type     |      |                       | Storm Grate/Utility Type    |      |
|                                                                                                  |                      | N/A  |                       | , ,,                        | N/A  |
|                                                                                                  |                      |      | Yes                   | Surface Condition? (G/P)    | Good |
|                                                                                                  |                      |      | Complia@urb Slope (%) |                             | 3.8  |
| and the same                                                                                     |                      |      | , 556                 |                             | 3.0  |