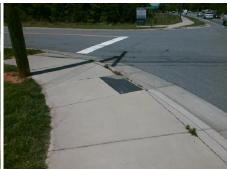

## Field Measurements/Component Compliance

Street 1 Name MOTORSPORTS LN
Stop Condition-Street 1 StopSign
Street 2 Name N/A
Stop Condition-Street 2 N/A

Possible Solutions:

Remove & Replace Entire Ramp.
Remove & Replace Gutter.

Surveyor Notes:

NO RT SW, RT RP < 5%

PROW/ADA:

R304.5.3, R305.2, R302.7, R304.5.4

Total Cost: \$ 2350.00

| Field Measurements/Component Compliance  Compliance Description Data Compliance Description Data |                      |      |                       |                             |      |
|--------------------------------------------------------------------------------------------------|----------------------|------|-----------------------|-----------------------------|------|
| Compliance Description                                                                           |                      |      |                       |                             | Data |
| N/A                                                                                              | Ramp Length LT (in)  | 47.0 | N/A                   | Ramp Length RT (in)         | 50.0 |
| Yes                                                                                              | Ramp Width LT (in)   | 84.0 | Yes                   | Ramp Width RT (in)          | 84.0 |
| Yes                                                                                              | Ramp Slope LT (%)    | 7.9  | Yes                   | Ramp Slope RT (%)           | 0.3  |
| Yes                                                                                              | Ramp XSlope LT (%)   | 1.7  | Yes                   | Ramp XSlope RT (%)          | 0.4  |
| Yes                                                                                              | Landing Length (in)  | 85.5 | Yes                   | DWS Provided?               | Yes  |
| Yes                                                                                              | Landing Width (in)   | 48.0 | Yes                   | DWS Contrast?               | Yes  |
| Yes                                                                                              | Landing Slope (%)    | 1.2  | Yes                   | DWS Length (in)             | 24.0 |
| No                                                                                               | Landing X Slope (%)  | 3.2  | Yes                   | DWS Full Width?             | Yes  |
| N/A                                                                                              | Landing Curb? (Y/N)  | No   | No                    | DWS Offset (in)             | 3.0  |
| N/A                                                                                              | Shared Landing?      | No   |                       |                             |      |
| No                                                                                               | Gutter Ponding?      | Yes  | No                    | Gutter Slope (%)            | 6.7  |
| Yes                                                                                              | Gutter Lip Ht (in)   | 0.0  | No                    | Gutter X Slope (%)          | 3.6  |
| N/A                                                                                              | Painted X Walk1?     | No   | N/A                   | Painted X Walk2?            | N/A  |
|                                                                                                  | X Walk 1 Direction   | To N |                       | X Walk 2 Direction          | N/A  |
| N/A                                                                                              | X Walk 1 Width (in)  | N/A  | N/A                   | X Walk 2 Width (in)         | N/A  |
|                                                                                                  | X Walk 1 Slope (%)   | 0.7  |                       | X Walk 2 Slope (%)          | N/A  |
|                                                                                                  | X Walk 1 X Slope (%) | 4.3  |                       | X Walk 2 X Slope (%)        | N/A  |
| N/A                                                                                              | Ramp inside XWalk1?  | N/A  | N/A                   | Ramp inside XWalk2?         | N/A  |
|                                                                                                  | Road Slope (%)       | N/A  | N/A                   | Clear Space?                | Yes  |
|                                                                                                  | Road X Slope (%)     | N/A  | N/A                   | Clear Space to XWalk (in)   | N/A  |
| Yes                                                                                              | Any Obstructions?    | No   | Yes                   | Storm Grate/Utility Hazard? | No   |
|                                                                                                  | Obstruction Type     |      |                       | Storm Grate/Utility Type    |      |
|                                                                                                  |                      | N/A  |                       | , ,,                        | N/A  |
|                                                                                                  |                      |      | Yes                   | Surface Condition? (G/P)    | Good |
|                                                                                                  |                      |      | Complia@urb Slope (%) |                             | 3.8  |
| and the same                                                                                     |                      |      | , 556                 |                             | 3.0  |