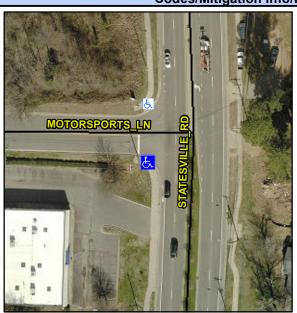

## Access Compliance Report Public Rights-of-Way (Curb Ramps)

Intersection ID: 7100 Main Street: MOTORSPORTS\_LN Cross Street: STATESVILLE\_RD Location: SW

ADA ID: C7C0C3936E15 Ramp Type: Para Initial Pass/Fail: Pass Overall Compliance: No Severity Score: 5

## Field Measurements/Component Compliance

Street 1 Name MOTORSPORTS LN
Stop Condition-Street 1 StopSign
Street 2 Name N/A
Stop Condition-Street 2 N/A

Possible Solutions:

Remove & Replace Entire Ramp.
Remove & Replace Gutter.