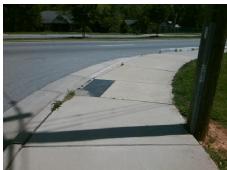

## Field Measurements/Component Compliance

Street 1 Name MOTORSPORTS LN
Stop Condition-Street 1 StopSign
Street 2 Name N/A
Stop Condition-Street 2 N/A

Possible Solutions:

Remove & Replace Entire Ramp.
Remove & Replace Gutter.

Surveyor Notes:

NO RT SW, RT RP < 5%

PROW/ADA:

R304.5.3, R305.2, R302.7, R304.5.4

Total Cost: \$ 2350.00

| Field Measurements/Component Compliance  Compliance Description Data Compliance Description Data |                      |      |                       |                             |      |
|--------------------------------------------------------------------------------------------------|----------------------|------|-----------------------|-----------------------------|------|
| Compliance Description                                                                           |                      |      |                       |                             | Data |
| N/A                                                                                              | Ramp Length LT (in)  | 47.0 | N/A                   | Ramp Length RT (in)         | 50.0 |
| Yes                                                                                              | Ramp Width LT (in)   | 84.0 | Yes                   | Ramp Width RT (in)          | 84.0 |
| Yes                                                                                              | Ramp Slope LT (%)    | 7.9  | Yes                   | Ramp Slope RT (%)           | 0.3  |
| Yes                                                                                              | Ramp XSlope LT (%)   | 1.7  | Yes                   | Ramp XSlope RT (%)          | 0.4  |
| Yes                                                                                              | Landing Length (in)  | 85.5 | Yes                   | DWS Provided?               | Yes  |
| Yes                                                                                              | Landing Width (in)   | 48.0 | Yes                   | DWS Contrast?               | Yes  |
| Yes                                                                                              | Landing Slope (%)    | 1.2  | Yes                   | DWS Length (in)             | 24.0 |
| No                                                                                               | Landing X Slope (%)  | 3.2  | Yes                   | DWS Full Width?             | Yes  |
| N/A                                                                                              | Landing Curb? (Y/N)  | No   | No                    | DWS Offset (in)             | 3.0  |
| N/A                                                                                              | Shared Landing?      | No   |                       |                             |      |
| No                                                                                               | Gutter Ponding?      | Yes  | No                    | Gutter Slope (%)            | 6.7  |
| Yes                                                                                              | Gutter Lip Ht (in)   | 0.0  | No                    | Gutter X Slope (%)          | 3.6  |
| N/A                                                                                              | Painted X Walk1?     | No   | N/A                   | Painted X Walk2?            | N/A  |
|                                                                                                  | X Walk 1 Direction   | To N |                       | X Walk 2 Direction          | N/A  |
| N/A                                                                                              | X Walk 1 Width (in)  | N/A  | N/A                   | X Walk 2 Width (in)         | N/A  |
|                                                                                                  | X Walk 1 Slope (%)   | 0.7  |                       | X Walk 2 Slope (%)          | N/A  |
|                                                                                                  | X Walk 1 X Slope (%) | 4.3  |                       | X Walk 2 X Slope (%)        | N/A  |
| N/A                                                                                              | Ramp inside XWalk1?  | N/A  | N/A                   | Ramp inside XWalk2?         | N/A  |
|                                                                                                  | Road Slope (%)       | N/A  | N/A                   | Clear Space?                | Yes  |
|                                                                                                  | Road X Slope (%)     | N/A  | N/A                   | Clear Space to XWalk (in)   | N/A  |
| Yes                                                                                              | Any Obstructions?    | No   | Yes                   | Storm Grate/Utility Hazard? | No   |
|                                                                                                  | Obstruction Type     |      |                       | Storm Grate/Utility Type    |      |
|                                                                                                  |                      | N/A  |                       | , ,,                        | N/A  |
|                                                                                                  |                      |      | Yes                   | Surface Condition? (G/P)    | Good |
|                                                                                                  |                      |      | Complia@urb Slope (%) |                             | 3.8  |
| and the same                                                                                     |                      |      | , 556                 |                             | 3.0  |