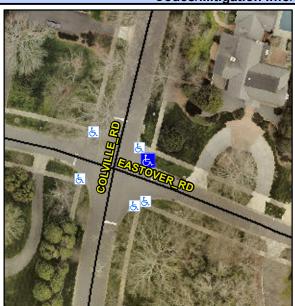

## **Access Compliance Report Public Rights-of-Way** (Curb Ramps)

Intersection ID: 15599 Main Street: COLVILLE RD Cross Street: EASTOVER\_RD Location: Ε ADA ID: C7C5ED7C587D Ramp Type: Perp Initial Pass/Fail: Fail **Overall Compliance: No Severity Score:** 25

**Codes/Mitigation Info/Possible Solution** 

Street 1 Name **EASTOVER RD** Stop Condition-Street 2 StopSign Street 2 Name N/A Stop Condition-Street 1 N/A Possible Solutions: Remove & Replace Entire Ramp. Surveyor Notes: N/A PROW/ADA: Not Found, R304.2.2, R304.5.3