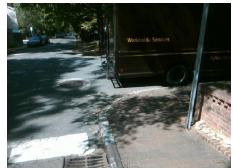

## Field Measurements/Component Compliance

Street 1 Name Stop Condition-S Street 2 Name Stop Condition-S Remove & Replace Curb Ramp With Two New Directional Ramps or Equivalent.

Surveyor Notes:

N/A

PROW/ADA:

Not Found, R304.2.2

|          | N POPLAR ST |
|----------|-------------|
| Street 2 | StopSign    |
|          | W 8TH ST    |
| Street 1 | StopSign    |
|          |             |
|          |             |