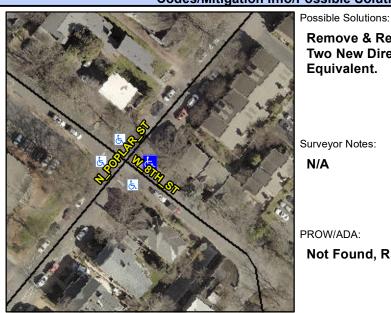

## **Access Compliance Report Public Rights-of-Way** (Curb Ramps)

Intersection ID: 11727 Main Street: W\_8TH\_ST Cross Street: N\_POPLAR\_ST Location: Ε ADA ID: C7C8E095B481 Ramp Type: PerpDiag Initial Pass/Fail: Fail **Overall Compliance: No Severity Score:** 25

Not Found, R304.2.2

|          | N POPLAR ST |
|----------|-------------|
| Street 2 | StopSign    |
|          | W 8TH ST    |
| Street 1 | StopSign    |
|          |             |
|          |             |