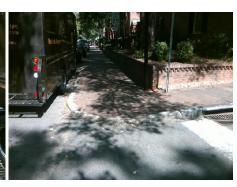

## Field Measurements/Component Compliance

Street 1 Name Stop Condition-S Street 2 Name Stop Condition-S Remove & Replace Curb Ramp With Two New Directional Ramps or Equivalent.

Surveyor Notes:

N/A

PROW/ADA:

Not Found, R304.2.2

|          | N POPLAR ST |
|----------|-------------|
| Street 2 | StopSign    |
|          | W 8TH ST    |
| Street 1 | StopSign    |
|          |             |
|          |             |