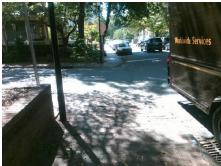

## Field Measurements/Component Compliance

Street 1 Name Stop Condition-S Street 2 Name Stop Condition-S Remove & Replace Curb Ramp With Two New Directional Ramps or Equivalent.

Surveyor Notes:

N/A

PROW/ADA:

Not Found, R304.2.2

|          | N POPLAR ST |
|----------|-------------|
| Street 2 | StopSign    |
|          | W 8TH ST    |
| Street 1 | StopSign    |
|          |             |
|          |             |