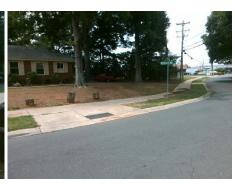

## Field Measurements/Component Compliance

Street 1 Name Stop Condition-Street 2 Street 2 Name Stop Condition-Street 1 WOODSTREAM DR StopSign STARBROOK DR

Possible Solutions: Remove & Replace Curb Ramp With **Two New Directional Ramps or** Equivalent. Surveyor Notes: N/A

PROW/ADA: R304.5.1

None

Total Cost: 3200.00

| Compliance Description Date |                       | Data  | Comp | liance Description          | Data |
|-----------------------------|-----------------------|-------|------|-----------------------------|------|
| N/A                         | Ramp Length (in)      | 72.0  | Yes  | Ramp Slope (%)              | 6.2  |
| No                          | Ramp Width (in)       | 47.0  | Yes  | Ramp XSlope (%)             | 0.3  |
| N/A                         | Flare Type LT         | N/A   | N/A  | Flare Type RT               | N/A  |
| N/A                         | Flare Slope LT (%)    | N/A   | N/A  | Flare Slope RT (%)          | N/A  |
| N/A                         | Flare Traversable LT? | N/A   | N/A  | Flare Traversable RT?       | N/A  |
| N/A                         | Landing Length (in)   | N/A   | N/A  | DWS Provided?               | N/A  |
| N/A                         | Landing Width (in)    | N/A   | N/A  | DWS Contrast?               | N/A  |
| N/A                         | Landing Slope (%)     | N/A   | N/A  | DWS Length (in)             | N/A  |
| N/A                         | Landing X Slope (%)   | N/A   | N/A  | DWS Full Width?             | N/A  |
| N/A                         | Landing Curb? (Y/N)   | N/A   | N/A  | DWS Offset (in)             | N/A  |
| N/A                         | Shared Landing?       | N/A   |      |                             |      |
| N/A                         | Gutter Ponding?       | N/A   | N/A  | Gutter Slope (%)            | N/A  |
| N/A                         | Gutter Lip Ht (in)    | N/A   | N/A  | Gutter X Slope (%)          | N/A  |
| N/A                         | Painted X Walk1?      | No    | N/A  | Painted X Walk2?            | No   |
|                             | X Walk 1 Direction    | To NE |      | X Walk 2 Direction          | To N |
| N/A                         | X Walk 1 Width (in)   | N/A   | N/A  | X Walk 2 Width (in)         | N/A  |
|                             | X Walk 1 Slope (%)    | 1.5   |      | X Walk 2 Slope (%)          | 0.8  |
|                             | X Walk 1 X Slope (%)  | 0.7   |      | X Walk 2 X Slope (%)        | 0.9  |
| N/A                         | Ramp inside XWalk1?   | N/A   | N/A  | Ramp inside XWalk2?         | N/A  |
|                             | Road Slope (%)        | 1.3   | N/A  | Clear Space?                | N/A  |
|                             | Road X Slope (%)      | 1.1   | N/A  | Clear Space to XWalk (in)   | N/A  |
| N/A                         | Any Obstructions?     | N/A   | N/A  | Storm Grate/Utility Hazard? | N/A  |
|                             | Obstruction Type      |       |      | Storm Grate/Utility Type    |      |
|                             |                       | N/A   |      |                             | N/A  |
|                             |                       |       | Yes  | Surface Condition? (G/P)    | Good |