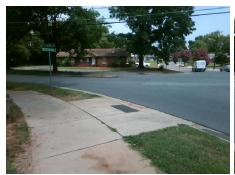

## Field Measurements/Component Compliance

Street 1 Name Stop Condition-Street 2 Street 2 Name Stop Condition-Street 1 WOODSTREAM DR StopSign STARBROOK DR

Possible Solutions: Remove & Replace Curb Ramp With **Two New Directional Ramps or** Equivalent. Surveyor Notes: N/A

PROW/ADA: R304.5.1

None

Total Cost: 3200.00

| Compliance Description Date |                       | Data  | Comp | liance Description          | Data |
|-----------------------------|-----------------------|-------|------|-----------------------------|------|
| N/A                         | Ramp Length (in)      | 72.0  | Yes  | Ramp Slope (%)              | 6.2  |
| No                          | Ramp Width (in)       | 47.0  | Yes  | Ramp XSlope (%)             | 0.3  |
| N/A                         | Flare Type LT         | N/A   | N/A  | Flare Type RT               | N/A  |
| N/A                         | Flare Slope LT (%)    | N/A   | N/A  | Flare Slope RT (%)          | N/A  |
| N/A                         | Flare Traversable LT? | N/A   | N/A  | Flare Traversable RT?       | N/A  |
| N/A                         | Landing Length (in)   | N/A   | N/A  | DWS Provided?               | N/A  |
| N/A                         | Landing Width (in)    | N/A   | N/A  | DWS Contrast?               | N/A  |
| N/A                         | Landing Slope (%)     | N/A   | N/A  | DWS Length (in)             | N/A  |
| N/A                         | Landing X Slope (%)   | N/A   | N/A  | DWS Full Width?             | N/A  |
| N/A                         | Landing Curb? (Y/N)   | N/A   | N/A  | DWS Offset (in)             | N/A  |
| N/A                         | Shared Landing?       | N/A   |      |                             |      |
| N/A                         | Gutter Ponding?       | N/A   | N/A  | Gutter Slope (%)            | N/A  |
| N/A                         | Gutter Lip Ht (in)    | N/A   | N/A  | Gutter X Slope (%)          | N/A  |
| N/A                         | Painted X Walk1?      | No    | N/A  | Painted X Walk2?            | No   |
|                             | X Walk 1 Direction    | To NE |      | X Walk 2 Direction          | To N |
| N/A                         | X Walk 1 Width (in)   | N/A   | N/A  | X Walk 2 Width (in)         | N/A  |
|                             | X Walk 1 Slope (%)    | 1.5   |      | X Walk 2 Slope (%)          | 0.8  |
|                             | X Walk 1 X Slope (%)  | 0.7   |      | X Walk 2 X Slope (%)        | 0.9  |
| N/A                         | Ramp inside XWalk1?   | N/A   | N/A  | Ramp inside XWalk2?         | N/A  |
|                             | Road Slope (%)        | 1.3   | N/A  | Clear Space?                | N/A  |
|                             | Road X Slope (%)      | 1.1   | N/A  | Clear Space to XWalk (in)   | N/A  |
| N/A                         | Any Obstructions?     | N/A   | N/A  | Storm Grate/Utility Hazard? | N/A  |
|                             | Obstruction Type      |       |      | Storm Grate/Utility Type    |      |
|                             |                       | N/A   |      |                             | N/A  |
|                             |                       |       | Yes  | Surface Condition? (G/P)    | Good |