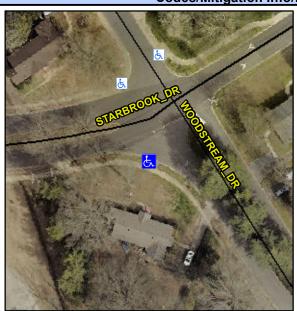

## **Access Compliance Report Public Rights-of-Way** (Curb Ramps)

Intersection ID: 21323 Main Street: STARBROOK DR **Cross Street: WOODSTREAM DR** Location: SW ADA ID: C7CF2886F877 Ramp Type: PerpDiag Initial Pass/Fail: Fail **Overall Compliance: No Severity Score:** 8.75

## Field Measurements/Component Compliance

Street 1 Name Stop Condition-Street 2 Street 2 Name Stop Condition-Street 1 WOODSTREAM DR StopSign STARBROOK DR

Possible Solutions: Remove & Replace Curb Ramp With **Two New Directional Ramps or** Equivalent. Surveyor Notes: N/A