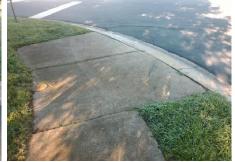

## Access Compliance Report Public Rights-of-Way (Curb Ramps)

| Intersection ID: 11499 Main Str            |                                                                                                                 | eet: TIMBERTOP_LN            | Cross Street: VERONICA_DR |                                           |            | Location: | SE                          |      |  |
|--------------------------------------------|-----------------------------------------------------------------------------------------------------------------|------------------------------|---------------------------|-------------------------------------------|------------|-----------|-----------------------------|------|--|
| ADA ID: C7D1A8C11A30                       | 7D1A8C11A30 Ramp Type: BlendTrans1                                                                              |                              | Initial Pass/F            | nitial Pass/Fail: Fail Overall Compliance |            |           | o Severity Score:           | 10   |  |
| Codes/Mitigation Info/Possible Solution    |                                                                                                                 |                              |                           | Field Measurements/Component Compliance   |            |           |                             |      |  |
|                                            |                                                                                                                 | Possible Solutions:          | Com                       |                                           |            |           | Compliance Description Data |      |  |
|                                            |                                                                                                                 | Remove & Replace Curb Ramp   | With N/A                  | Ramp Length (in)                          | 95.0       | Yes       | BlendTrans Slope (%)        | 3.4  |  |
|                                            |                                                                                                                 | Two New Directional Ramps or | No                        | Ramp Width (in)                           | 47.0       | No        | BlendTrans XSlope (%)       | 2.9  |  |
|                                            |                                                                                                                 | Equivalent.                  | N/A                       | Flare Type LT                             | N/A        | N/A       | Flare Type RT               | N/A  |  |
|                                            | and the second                                                                                                  |                              | N/A                       | Flare Slope LT (%)                        | N/A        | N/A       | Flare Slope RT (%)          | N/A  |  |
|                                            | ALL M                                                                                                           |                              | N/A                       | Flare Traversable LT?                     | N/A        | N/A       | Flare Traversable RT?       | N/A  |  |
| K Z WERONIO                                |                                                                                                                 |                              | N/A                       | Landing Length (in)                       | N/A        | N/A       | DWS Provided?               | N/A  |  |
|                                            | The second se | Surveyor Notes:              | N/A                       | Landing Width (in)                        | N/A        | N/A       | DWS Contrast?               | N/A  |  |
| L B                                        |                                                                                                                 | N/A                          | N/A                       | Landing Slope (%)                         | N/A        | N/A       | DWS Length (in)             | N/A  |  |
| PROW/ADA:<br>Not Found, R304.5.1, R304.5.3 |                                                                                                                 |                              | N/A                       | Landing X Slope (%)                       | N/A        | N/A       | DWS Full Width?             | N/A  |  |
|                                            |                                                                                                                 |                              | N/A                       | Landing Curb? (Y/N)                       | N/A        | N/A       | DWS Offset (in)             | N/A  |  |
|                                            |                                                                                                                 |                              | N/A                       | Shared Landing?                           | N/A        |           |                             |      |  |
|                                            |                                                                                                                 |                              | N/A                       | Gutter Ponding?                           | N/A        | N/A       | Gutter Slope (%)            | N/A  |  |
|                                            |                                                                                                                 |                              | N/A                       | Gutter Lip Ht (in)                        | N/A        | N/A       | Gutter X Slope (%)          | N/A  |  |
|                                            |                                                                                                                 |                              | N/A                       | Painted X Walk1?                          | No         | N/A       | Painted X Walk2?            | N/A  |  |
|                                            |                                                                                                                 |                              |                           | X Walk 1 Direction                        | To W       |           | X Walk 2 Direction          | N/A  |  |
|                                            |                                                                                                                 |                              |                           | X Walk 1 Width (in)                       | N/A        |           | X Walk 2 Width (in)         | N/A  |  |
| Street 1 Name                              | TIMBERTOP LN                                                                                                    | -                            |                           | X Walk 1 Slope (%)                        | 1.4        |           | X Walk 2 Slope (%)          | N/A  |  |
| Stop Condition-Street 1                    | StopSign                                                                                                        |                              |                           | X Walk 1 X Slope (%)                      | 1.6        |           | X Walk 2 X Slope (%)        | N/A  |  |
| Street 2 Name                              | N/A                                                                                                             |                              | N/A                       | Ramp inside XWalk1?                       | N/A        | N/A       | Ramp inside XWalk2?         | N/A  |  |
| Stop Condition-Street 2                    | N/A                                                                                                             |                              |                           | Road Slope (%)                            | 1.6        |           | Clear Space?                | N/A  |  |
|                                            |                                                                                                                 |                              |                           | Road X Slope (%)                          | 1.4        | N/A       | Clear Space to XWalk (in)   | N/A  |  |
|                                            |                                                                                                                 |                              | N/A                       | Any Obstructions?                         | Yes        | N/A       | Storm Grate/Utility Hazard? | N/A  |  |
|                                            |                                                                                                                 | Total Cost: \$ 3             | 3200.00                   | Obstruction Type                          |            |           | Storm Grate/Utility Type    |      |  |
|                                            |                                                                                                                 |                              |                           | GAS VAL                                   | VE LIP 1.0 |           |                             | N/A  |  |
| 1                                          |                                                                                                                 |                              |                           |                                           |            | Vaa       | Surface Condition? (C/D)    | Cood |  |