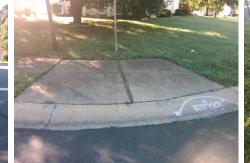

## Access Compliance Report Public Rights-of-Way (Curb Ramps)

| Intersection ID: 11499 Main Str            |                                                                                                                 | eet: TIMBERTOP_LN            | Cross Street: VERONICA_DR |                                           |            | Location: | SE                          |      |  |
|--------------------------------------------|-----------------------------------------------------------------------------------------------------------------|------------------------------|---------------------------|-------------------------------------------|------------|-----------|-----------------------------|------|--|
| ADA ID: C7D1A8C11A30                       | 7D1A8C11A30 Ramp Type: BlendTrans1                                                                              |                              | Initial Pass/F            | nitial Pass/Fail: Fail Overall Compliance |            |           | o Severity Score:           | 10   |  |
| Codes/Mitigation Info/Possible Solution    |                                                                                                                 |                              |                           | Field Measurements/Component Compliance   |            |           |                             |      |  |
|                                            |                                                                                                                 | Possible Solutions:          | Com                       |                                           |            |           | Compliance Description Data |      |  |
|                                            |                                                                                                                 | Remove & Replace Curb Ramp   | With N/A                  | Ramp Length (in)                          | 95.0       | Yes       | BlendTrans Slope (%)        | 3.4  |  |
|                                            |                                                                                                                 | Two New Directional Ramps or | No                        | Ramp Width (in)                           | 47.0       | No        | BlendTrans XSlope (%)       | 2.9  |  |
|                                            |                                                                                                                 | Equivalent.                  | N/A                       | Flare Type LT                             | N/A        | N/A       | Flare Type RT               | N/A  |  |
|                                            | and the second                                                                                                  |                              | N/A                       | Flare Slope LT (%)                        | N/A        | N/A       | Flare Slope RT (%)          | N/A  |  |
|                                            | ALL M                                                                                                           |                              | N/A                       | Flare Traversable LT?                     | N/A        | N/A       | Flare Traversable RT?       | N/A  |  |
| K Z WERONIO                                |                                                                                                                 |                              | N/A                       | Landing Length (in)                       | N/A        | N/A       | DWS Provided?               | N/A  |  |
|                                            | The second se | Surveyor Notes:              | N/A                       | Landing Width (in)                        | N/A        | N/A       | DWS Contrast?               | N/A  |  |
| L B                                        |                                                                                                                 | N/A                          | N/A                       | Landing Slope (%)                         | N/A        | N/A       | DWS Length (in)             | N/A  |  |
| PROW/ADA:<br>Not Found, R304.5.1, R304.5.3 |                                                                                                                 |                              | N/A                       | Landing X Slope (%)                       | N/A        | N/A       | DWS Full Width?             | N/A  |  |
|                                            |                                                                                                                 |                              | N/A                       | Landing Curb? (Y/N)                       | N/A        | N/A       | DWS Offset (in)             | N/A  |  |
|                                            |                                                                                                                 |                              | N/A                       | Shared Landing?                           | N/A        |           |                             |      |  |
|                                            |                                                                                                                 |                              | N/A                       | Gutter Ponding?                           | N/A        | N/A       | Gutter Slope (%)            | N/A  |  |
|                                            |                                                                                                                 |                              | N/A                       | Gutter Lip Ht (in)                        | N/A        | N/A       | Gutter X Slope (%)          | N/A  |  |
|                                            |                                                                                                                 |                              | N/A                       | Painted X Walk1?                          | No         | N/A       | Painted X Walk2?            | N/A  |  |
|                                            |                                                                                                                 |                              |                           | X Walk 1 Direction                        | To W       |           | X Walk 2 Direction          | N/A  |  |
|                                            |                                                                                                                 |                              |                           | X Walk 1 Width (in)                       | N/A        |           | X Walk 2 Width (in)         | N/A  |  |
| Street 1 Name                              | TIMBERTOP LN                                                                                                    | -                            |                           | X Walk 1 Slope (%)                        | 1.4        |           | X Walk 2 Slope (%)          | N/A  |  |
| Stop Condition-Street 1                    | StopSign                                                                                                        |                              |                           | X Walk 1 X Slope (%)                      | 1.6        |           | X Walk 2 X Slope (%)        | N/A  |  |
| Street 2 Name                              | N/A                                                                                                             |                              | N/A                       | Ramp inside XWalk1?                       | N/A        | N/A       | Ramp inside XWalk2?         | N/A  |  |
| Stop Condition-Street 2                    | N/A                                                                                                             |                              |                           | Road Slope (%)                            | 1.6        |           | Clear Space?                | N/A  |  |
|                                            |                                                                                                                 |                              |                           | Road X Slope (%)                          | 1.4        | N/A       | Clear Space to XWalk (in)   | N/A  |  |
|                                            |                                                                                                                 |                              | N/A                       | Any Obstructions?                         | Yes        | N/A       | Storm Grate/Utility Hazard? | N/A  |  |
|                                            |                                                                                                                 | Total Cost: \$ 3             | 3200.00                   | Obstruction Type                          |            |           | Storm Grate/Utility Type    |      |  |
|                                            |                                                                                                                 |                              |                           | GAS VAL                                   | VE LIP 1.0 |           |                             | N/A  |  |
| 1                                          |                                                                                                                 |                              |                           |                                           |            | Vaa       | Surface Condition? (C/D)    | Cood |  |