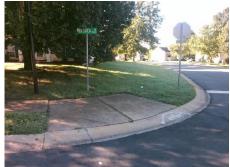

## Access Compliance Report Public Rights-of-Way (Curb Ramps)

| Intersection ID: 11499 Main Str            |                                                                                                                 | eet: TIMBERTOP_LN            | Cross Street: VERONICA_DR |                                           |            | Location: | SE                          |      |  |
|--------------------------------------------|-----------------------------------------------------------------------------------------------------------------|------------------------------|---------------------------|-------------------------------------------|------------|-----------|-----------------------------|------|--|
| ADA ID: C7D1A8C11A30                       | 7D1A8C11A30 Ramp Type: BlendTrans1                                                                              |                              | Initial Pass/F            | nitial Pass/Fail: Fail Overall Compliance |            |           | o Severity Score:           | 10   |  |
| Codes/Mitigation Info/Possible Solution    |                                                                                                                 |                              |                           | Field Measurements/Component Compliance   |            |           |                             |      |  |
|                                            |                                                                                                                 | Possible Solutions:          | Com                       |                                           |            |           | Compliance Description Data |      |  |
|                                            |                                                                                                                 | Remove & Replace Curb Ramp   | With N/A                  | Ramp Length (in)                          | 95.0       | Yes       | BlendTrans Slope (%)        | 3.4  |  |
|                                            |                                                                                                                 | Two New Directional Ramps or | No                        | Ramp Width (in)                           | 47.0       | No        | BlendTrans XSlope (%)       | 2.9  |  |
|                                            |                                                                                                                 | Equivalent.                  | N/A                       | Flare Type LT                             | N/A        | N/A       | Flare Type RT               | N/A  |  |
|                                            | and the second                                                                                                  |                              | N/A                       | Flare Slope LT (%)                        | N/A        | N/A       | Flare Slope RT (%)          | N/A  |  |
|                                            | ALL M                                                                                                           |                              | N/A                       | Flare Traversable LT?                     | N/A        | N/A       | Flare Traversable RT?       | N/A  |  |
| K Z WERONIO                                |                                                                                                                 |                              | N/A                       | Landing Length (in)                       | N/A        | N/A       | DWS Provided?               | N/A  |  |
|                                            | The second se | Surveyor Notes:              | N/A                       | Landing Width (in)                        | N/A        | N/A       | DWS Contrast?               | N/A  |  |
| L B                                        |                                                                                                                 | N/A                          | N/A                       | Landing Slope (%)                         | N/A        | N/A       | DWS Length (in)             | N/A  |  |
| PROW/ADA:<br>Not Found, R304.5.1, R304.5.3 |                                                                                                                 |                              | N/A                       | Landing X Slope (%)                       | N/A        | N/A       | DWS Full Width?             | N/A  |  |
|                                            |                                                                                                                 |                              | N/A                       | Landing Curb? (Y/N)                       | N/A        | N/A       | DWS Offset (in)             | N/A  |  |
|                                            |                                                                                                                 |                              | N/A                       | Shared Landing?                           | N/A        |           |                             |      |  |
|                                            |                                                                                                                 |                              | N/A                       | Gutter Ponding?                           | N/A        | N/A       | Gutter Slope (%)            | N/A  |  |
|                                            |                                                                                                                 |                              | N/A                       | Gutter Lip Ht (in)                        | N/A        | N/A       | Gutter X Slope (%)          | N/A  |  |
|                                            |                                                                                                                 |                              | N/A                       | Painted X Walk1?                          | No         | N/A       | Painted X Walk2?            | N/A  |  |
|                                            |                                                                                                                 |                              |                           | X Walk 1 Direction                        | To W       |           | X Walk 2 Direction          | N/A  |  |
|                                            |                                                                                                                 |                              |                           | X Walk 1 Width (in)                       | N/A        |           | X Walk 2 Width (in)         | N/A  |  |
| Street 1 Name                              | TIMBERTOP LN                                                                                                    | -                            |                           | X Walk 1 Slope (%)                        | 1.4        |           | X Walk 2 Slope (%)          | N/A  |  |
| Stop Condition-Street 1                    | StopSign                                                                                                        |                              |                           | X Walk 1 X Slope (%)                      | 1.6        |           | X Walk 2 X Slope (%)        | N/A  |  |
| Street 2 Name                              | N/A                                                                                                             |                              | N/A                       | Ramp inside XWalk1?                       | N/A        | N/A       | Ramp inside XWalk2?         | N/A  |  |
| Stop Condition-Street 2                    | N/A                                                                                                             |                              |                           | Road Slope (%)                            | 1.6        |           | Clear Space?                | N/A  |  |
|                                            |                                                                                                                 |                              |                           | Road X Slope (%)                          | 1.4        | N/A       | Clear Space to XWalk (in)   | N/A  |  |
|                                            |                                                                                                                 |                              | N/A                       | Any Obstructions?                         | Yes        | N/A       | Storm Grate/Utility Hazard? | N/A  |  |
|                                            |                                                                                                                 | Total Cost: \$ 3             | 3200.00                   | Obstruction Type                          |            |           | Storm Grate/Utility Type    |      |  |
|                                            |                                                                                                                 |                              |                           | GAS VAL                                   | VE LIP 1.0 |           |                             | N/A  |  |
| 1                                          |                                                                                                                 |                              |                           |                                           |            | Vaa       | Surface Condition? (C/D)    | Cood |  |