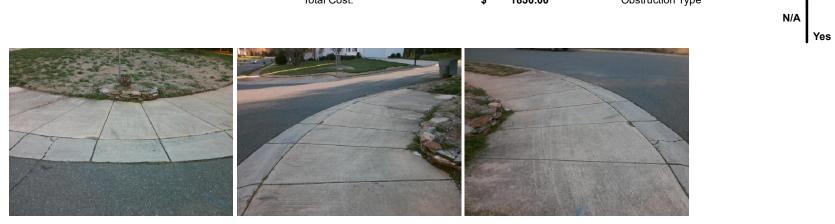

## Access Compliance Report Public Rights-of-Way (Curb Ramps)

| Intersection ID: 29658 Main St                                                                                  | Main Street: PEVERELL_LN      |                                         | Cross Street: TILESTON_CT                     |       |     | Location:                   | S    |
|-----------------------------------------------------------------------------------------------------------------|-------------------------------|-----------------------------------------|-----------------------------------------------|-------|-----|-----------------------------|------|
| ADA ID: C7D442221B78 Ramp T                                                                                     | 2221B78 Ramp Type: Perp       |                                         | Initial Pass/Fail: Fail Overall Compliance: N |       |     | o Severity Score:           | 35   |
| Codes/Mitigation Info/Possible Solution                                                                         |                               | Field Measurements/Component Compliance |                                               |       |     |                             |      |
| Possible Solutions:                                                                                             |                               |                                         |                                               |       |     | liance Description          | Data |
|                                                                                                                 | Remove & Replace Entire Ramp. | N/A                                     | Ramp Length (in)                              | 96.0  | Yes | Ramp Slope (%)              | 6.4  |
|                                                                                                                 |                               | No                                      | Ramp Width (in)                               | 29.0  | Yes | Ramp XSlope (%)             | 1.9  |
|                                                                                                                 | ē.                            | N/A                                     | Flare Type LT                                 | N/A   | N/A | Flare Type RT               | N/A  |
| The second is a second                                                                                          |                               | N/A                                     | Flare Slope LT (%)                            | N/A   | N/A | Flare Slope RT (%)          | N/A  |
|                                                                                                                 | 3                             | N/A                                     | Flare Traversable LT?                         | N/A   | N/A | Flare Traversable RT?       | N/A  |
|                                                                                                                 | 2                             | N/A                                     | Landing Length (in)                           | N/A   | N/A | DWS Provided?               | N/A  |
| ULLESTON_CT                                                                                                     | Surveyor Notes:               | N/A                                     | Landing Width (in)                            | N/A   | N/A | DWS Contrast?               | N/A  |
|                                                                                                                 | N/A                           | N/A                                     | Landing Slope (%)                             | N/A   | N/A | DWS Length (in)             | N/A  |
|                                                                                                                 |                               | N/A                                     | Landing X Slope (%)                           | N/A   | N/A | DWS Full Width?             | N/A  |
|                                                                                                                 |                               | N/A                                     | Landing Curb? (Y/N)                           | N/A   | N/A | DWS Offset (in)             | N/A  |
|                                                                                                                 |                               | N/A                                     | Shared Landing?                               | N/A   |     |                             |      |
|                                                                                                                 | PROW/ADA:                     | N/A                                     | Gutter Ponding?                               | N/A   | N/A | Gutter Slope (%)            | N/A  |
| A CASE A CASE A CASE                                                                                            | Not Found, R304.5.1           | N/A                                     | Gutter Lip Ht (in)                            | N/A   | N/A | Gutter X Slope (%)          | N/A  |
| the second se |                               | N/A                                     | Painted X Walk1?                              | No    | N/A | Painted X Walk2?            | N/A  |
|                                                                                                                 |                               |                                         | X Walk 1 Direction                            | To NE |     | X Walk 2 Direction          | N/A  |
|                                                                                                                 | 14                            | N/A                                     | X Walk 1 Width (in)                           | N/A   | N/A | X Walk 2 Width (in)         | N/A  |
| Street 1 Name TILESTON CT                                                                                       | _                             |                                         | X Walk 1 Slope (%)                            | 1.4   |     | X Walk 2 Slope (%)          | N/A  |
| Stop Condition-Street 2 StopSign                                                                                |                               |                                         | X Walk 1 X Slope (%)                          | 3.3   |     | X Walk 2 X Slope (%)        | N/A  |
| Street 2 Name N/A                                                                                               |                               | N/A                                     | Ramp inside XWalk1?                           | N/A   | N/A | Ramp inside XWalk2?         | N/A  |
| Stop Condition-Street 1 N/A                                                                                     |                               |                                         | Road Slope (%)                                | N/A   | N/A | Clear Space?                | N/A  |
|                                                                                                                 |                               |                                         | Road X Slope (%)                              | N/A   | N/A | Clear Space to XWalk (in)   | N/A  |
|                                                                                                                 |                               | N/A                                     | Any Obstructions?                             | N/A   | N/A | Storm Grate/Utility Hazard? | N/A  |
|                                                                                                                 | Total Cost: \$ 1              | 850.00                                  | Obstruction Type                              |       |     | Storm Grate/Utility Type    |      |
|                                                                                                                 |                               |                                         | •••                                           | N/A   |     |                             | N/A  |