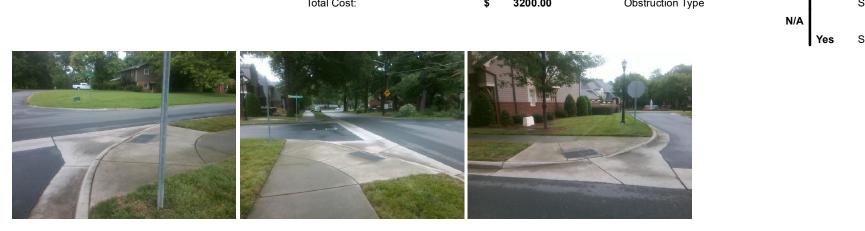

## Access Compliance Report Public Rights-of-Way (Curb Ramps)

| Intersection ID: 20694 Main St          | Main Street: LONG_MEADOW_RD              |          | reet:                                   | STOKES_AV             | Location:                   | NW   |                             |      |  |
|-----------------------------------------|------------------------------------------|----------|-----------------------------------------|-----------------------|-----------------------------|------|-----------------------------|------|--|
| ADA ID: C7D644586731 Ramp T             | Ramp Type: PerpDiag                      |          | ss/Fa                                   | il: Fail Overall C    | o Severity Score:           | 47.5 |                             |      |  |
| Codes/Mitigation Info/Possible Solution |                                          |          | Field Measurements/Component Compliance |                       |                             |      |                             |      |  |
| Possible Solutions:                     |                                          | <u>(</u> | Compliance Description                  |                       | Data Compliance Description |      |                             | Data |  |
| CULVELIOUX_GEREEN_DR                    | Remove & Replace Curb Ramp W             | ′ith ►   | N/A                                     | Ramp Length (in)      | 82.0                        | No   | Ramp Slope (%)              | 8.8  |  |
|                                         | Two New Directional Ramps or Equivalent. |          | No                                      | Ramp Width (in)       | 30.0                        | Yes  | Ramp XSlope (%)             | 0.5  |  |
|                                         |                                          | Ν        | N/A                                     | Flare Type LT         | N/A                         | N/A  | Flare Type RT               | N/A  |  |
|                                         | s                                        | N        | N/A                                     | Flare Slope LT (%)    | N/A                         | N/A  | Flare Slope RT (%)          | N/A  |  |
|                                         |                                          | N        | N/A                                     | Flare Traversable LT? | N/A                         | N/A  | Flare Traversable RT?       | N/A  |  |
|                                         |                                          | N        | N/A                                     | Landing Length (in)   | N/A                         | N/A  | DWS Provided?               | N/A  |  |
|                                         | Surveyor Notes:                          | N        | N/A                                     | Landing Width (in)    | N/A                         | N/A  | DWS Contrast?               | N/A  |  |
|                                         | N/A                                      | N        | N/A                                     | Landing Slope (%)     | N/A                         | N/A  | DWS Length (in)             | N/A  |  |
|                                         |                                          | N        | N/A                                     | Landing X Slope (%)   | N/A                         | N/A  | DWS Full Width?             | N/A  |  |
|                                         |                                          | N        | N/A                                     | Landing Curb? (Y/N)   | N/A                         | N/A  | DWS Offset (in)             | N/A  |  |
|                                         |                                          | N        | N/A                                     | Shared Landing?       | N/A                         |      |                             |      |  |
|                                         | PROW/ADA:                                | N        | N/A                                     | Gutter Ponding?       | N/A                         | N/A  | Gutter Slope (%)            | N/A  |  |
|                                         | Not Found, R304.5.1, R304.2.2            | Ν        | I/A                                     | Gutter Lip Ht (in)    | N/A                         | N/A  | Gutter X Slope (%)          | N/A  |  |
|                                         |                                          | N        | N/A                                     | Painted X Walk1?      | No                          | N/A  | Painted X Walk2?            | No   |  |
|                                         |                                          |          |                                         | X Walk 1 Direction    | To S                        |      | X Walk 2 Direction          | To E |  |
|                                         |                                          | N        | N/A                                     | X Walk 1 Width (in)   | N/A                         | N/A  | X Walk 2 Width (in)         | N/A  |  |
| Street 1 Name STOKES AV                 | -                                        |          |                                         | X Walk 1 Slope (%)    | 4.6                         |      | X Walk 2 Slope (%)          | 1.1  |  |
| Stop Condition-Street 2 None            |                                          |          |                                         | X Walk 1 X Slope (%)  | 0.0                         |      | X Walk 2 X Slope (%)        | 2.0  |  |
| Street 2 Name BRADBURY HALL LN          |                                          | N        | N/A                                     | Ramp inside XWalk1?   | N/A                         | N/A  | Ramp inside XWalk2?         | N/A  |  |
| Stop Condition-Street 1 StopSign        |                                          |          |                                         | Road Slope (%)        | 0.7                         | N/A  | Clear Space?                | N/A  |  |
|                                         |                                          |          |                                         | Road X Slope (%)      | 0.1                         | N/A  | Clear Space to XWalk (in)   | N/A  |  |
|                                         |                                          | 1        | N/A                                     | Any Obstructions?     | N/A                         | N/A  | Storm Grate/Utility Hazard? | N/A  |  |
|                                         | Total Cost: \$ 32                        | 200.00   |                                         | Obstruction Type      |                             |      | Storm Grate/Utility Type    |      |  |
|                                         |                                          |          |                                         | 2.                    | N/A                         |      |                             | N/A  |  |