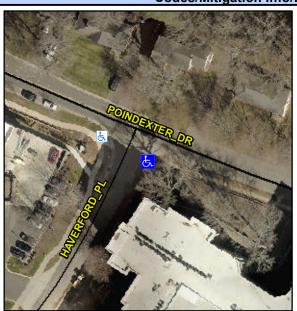

## **Access Compliance Report Public Rights-of-Way** (Curb Ramps)

Intersection ID: 15239 Main Street: HAVERFORD PL **Cross Street: POINDEXTER\_DR** Location: ADA ID: C7DE789A0857 Ramp Type: PerpDiag Initial Pass/Fail: Fail **Overall Compliance: No** Severity Score: 13.75

**Codes/Mitigation Info/Possible Solution** 

Street 1 Name Stop Condition-Street 2 Street 2 Name Stop Condition-Street 1 POINDEXTER DR None **HAVERFORD PL** StopSign

Possible Solutions: Remove & Replace Curb Ramp With Two New Directional Ramps or Equivalent. Surveyor Notes: N/A PROW/ADA: Not Found, R304.2.2, R304.5.3