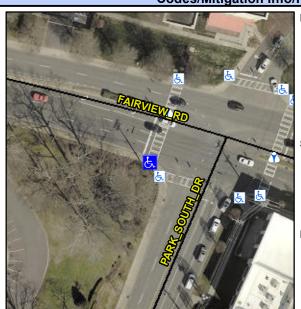

## Access Compliance Report Public Rights-of-Way (Curb Ramps)

Intersection ID: 20146 Main Street: FAIRVIEW\_RD Cross Street: PARK\_SOUTH\_DR Location: SW

ADA ID: C7E30C7288B2 Ramp Type: Para Initial Pass/Fail: Fail Overall Compliance: No Severity Score: 13.75

## Field Measurements/Component Compliance

Street 1 Name FAIRVIEW RD
Stop Condition-Street 1 Signal
Street 2 Name N/A
Stop Condition-Street 2 N/A

Possible Solutions:

Remove & Replace Entire Ramp.

Surveyor Notes: