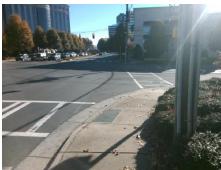

## Field Measurements/Component Compliance

Street 1 Name FAIRVIEW RD
Stop Condition-Street 1 Signal
Street 2 Name N/A
Stop Condition-Street 2 N/A

Possible Solutions:

Remove & Replace Entire Ramp.

Surveyor Notes:

LT RP < 5%

PROW/ADA:

R304.3.2, R304.5.3

Total Cost: \$ 1600.00

| Field Measurements/Component Compliance |                      |       |                        |                             |      |
|-----------------------------------------|----------------------|-------|------------------------|-----------------------------|------|
| Compliance Description                  |                      | Data  | Compliance Description |                             | Data |
| N/A                                     | Ramp Length LT (in)  | 60.0  | N/A                    | Ramp Length RT (in)         | 58.0 |
| Yes                                     | Ramp Width LT (in)   | 70.0  | Yes                    | Ramp Width RT (in)          | 70.0 |
| Yes                                     | Ramp Slope LT (%)    | 1.0   | No                     | Ramp Slope RT (%)           | 10.8 |
| Yes                                     | Ramp XSlope LT (%)   | 1.8   | No                     | Ramp XSlope RT (%)          | 3.4  |
| N/A                                     | Landing Length (in)  | N/A   | N/A                    | DWS Provided?               | N/A  |
| N/A                                     | Landing Width (in)   | N/A   | N/A                    | DWS Contrast?               | N/A  |
| N/A                                     | Landing Slope (%)    | N/A   | N/A                    | DWS Length (in)             | N/A  |
| N/A                                     | Landing X Slope (%)  | N/A   | N/A                    | DWS Full Width?             | N/A  |
| N/A                                     | Landing Curb? (Y/N)  | N/A   | N/A                    | DWS Offset (in)             | N/A  |
| N/A                                     | Shared Landing?      | N/A   |                        |                             |      |
| N/A                                     | Gutter Ponding?      | N/A   | N/A                    | Gutter Slope (%)            | N/A  |
| N/A                                     | Gutter Lip Ht (in)   | N/A   | N/A                    | Gutter X Slope (%)          | N/A  |
| N/A                                     | Painted X Walk1?     | Yes   | N/A                    | Painted X Walk2?            | N/A  |
|                                         | X Walk 1 Direction   | To NE |                        | X Walk 2 Direction          | N/A  |
| N/A                                     | X Walk 1 Width (in)  | 109.0 | N/A                    | X Walk 2 Width (in)         | N/A  |
|                                         | X Walk 1 Slope (%)   | 4.9   |                        | X Walk 2 Slope (%)          | N/A  |
|                                         | X Walk 1 X Slope (%) | 1.0   |                        | X Walk 2 X Slope (%)        | N/A  |
| N/A                                     | Ramp inside XWalk1?  | Yes   | N/A                    | Ramp inside XWalk2?         | N/A  |
|                                         | Road Slope (%)       | N/A   | N/A                    | Clear Space?                | N/A  |
|                                         | Road X Slope (%)     | N/A   | N/A                    | Clear Space to XWalk (in)   | N/A  |
| N/A                                     | Any Obstructions?    | N/A   | N/A                    | Storm Grate/Utility Hazard? | N/A  |
|                                         | Obstruction Type     |       |                        | Storm Grate/Utility Type    |      |
|                                         |                      | N/A   |                        |                             | N/A  |
|                                         |                      |       | Yes                    | Surface Condition? (G/P)    | Good |
|                                         |                      |       | N/A                    | Curb Slope (%)              | 0.5  |