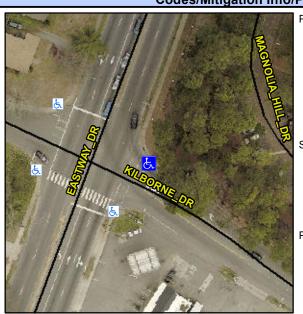

## Access Compliance Report Public Rights-of-Way (Curb Ramps)

Intersection ID: 12293 Main Street: EASTWAY\_DR Cross Street: KILBORNE\_DR Location: E

ADA ID: C7E56141231C Ramp Type: PerpDiag Initial Pass/Fail: Fail Overall Compliance: No Severity Score: 12.5

## **Field Measurements/Component Compliance**

Street 1 Name
Stop Condition-Street 2
Street 2 Name
Stop Condition-Street 1

EASTWAY DR Signal KILBORNE DR Signal Possible Solutions:

Remove & Replace Curb Ramp With Two New Directional Ramps or Equivalent.