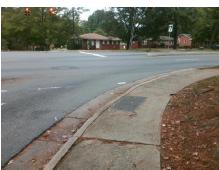

## **Field Measurements/Component Compliance**

Street 1 Name
Stop Condition-Street 2
Street 2 Name
Stop Condition-Street 1

EASTWAY DR Signal KILBORNE DR Signal Possible Solutions:

Remove & Replace Curb Ramp With Two New Directional Ramps or Equivalent.

Surveyor Notes:

N/A

PROW/ADA:

Not Found, R304.2.2

Total Cost: \$ 3200.00

| Fleid Measurements/Component Compliance |                         |       |     |                             |       |
|-----------------------------------------|-------------------------|-------|-----|-----------------------------|-------|
| Compliance Description                  |                         | Data  | Com | pliance Description         | Data  |
| N/                                      | A Ramp Length (in)      | 51.5  | No  | Ramp Slope (%)              | 9.6   |
| Ye                                      | s Ramp Width (in)       | 55.0  | Yes | Ramp XSlope (%)             | 1.2   |
| N/                                      | A Flare Type LT         | N/A   | N/A | Flare Type RT               | N/A   |
| N/                                      | A Flare Slope LT (%)    | N/A   | N/A | Flare Slope RT (%)          | N/A   |
| N/                                      | A Flare Traversable LT? | N/A   | N/A | Flare Traversable RT?       | N/A   |
| N/                                      | A Landing Length (in)   | N/A   | N/A | DWS Provided?               | N/A   |
| N/                                      | A Landing Width (in)    | N/A   | N/A | DWS Contrast?               | N/A   |
| N/                                      | A Landing Slope (%)     | N/A   | N/A | DWS Length (in)             | N/A   |
| N/                                      | A Landing X Slope (%)   | N/A   | N/A | DWS Full Width?             | N/A   |
| N/                                      | A Landing Curb? (Y/N)   | N/A   | N/A | DWS Offset (in)             | N/A   |
| N/                                      | A Shared Landing?       | N/A   |     |                             |       |
| N/                                      | A Gutter Ponding?       | N/A   | N/A | Gutter Slope (%)            | N/A   |
| N/                                      | A Gutter Lip Ht (in)    | 0.5   | N/A | Gutter X Slope (%)          | N/A   |
| N/                                      | A Painted X Walk1?      | No    | N/A | Painted X Walk2?            | Yes   |
|                                         | X Walk 1 Direction      | To NW |     | X Walk 2 Direction          | To SW |
| N/                                      | A X Walk 1 Width (in)   | N/A   | N/A | X Walk 2 Width (in)         | 90.0  |
|                                         | X Walk 1 Slope (%)      | 0.1   |     | X Walk 2 Slope (%)          | 1.7   |
|                                         | X Walk 1 X Slope (%)    | 1.4   |     | X Walk 2 X Slope (%)        | 2.7   |
| N/                                      | A Ramp inside XWalk1?   | N/A   | N/A | Ramp inside XWalk2?         | Yes   |
|                                         | Road Slope (%)          | 2.3   | N/A | Clear Space?                | N/A   |
|                                         | Road X Slope (%)        | 0.0   | N/A | Clear Space to XWalk (in)   | N/A   |
| N/                                      | Any Obstructions?       | N/A   | N/A | Storm Grate/Utility Hazard? | N/A   |