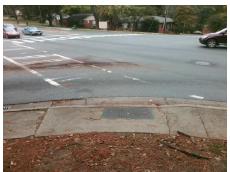

## **Field Measurements/Component Compliance**

Street 1 Name
Stop Condition-Street 2
Street 2 Name
Stop Condition-Street 1

EASTWAY DR Signal KILBORNE DR Signal Possible Solutions:

Remove & Replace Curb Ramp With Two New Directional Ramps or Equivalent.

Surveyor Notes:

N/A

PROW/ADA:

Not Found, R304.2.2

Total Cost: \$ 3200.00

| Fleid Measurements/Component Compliance |                         |       |     |                             |       |
|-----------------------------------------|-------------------------|-------|-----|-----------------------------|-------|
| Compliance Description                  |                         | Data  | Com | pliance Description         | Data  |
| N/                                      | A Ramp Length (in)      | 51.5  | No  | Ramp Slope (%)              | 9.6   |
| Ye                                      | s Ramp Width (in)       | 55.0  | Yes | Ramp XSlope (%)             | 1.2   |
| N/                                      | A Flare Type LT         | N/A   | N/A | Flare Type RT               | N/A   |
| N/                                      | A Flare Slope LT (%)    | N/A   | N/A | Flare Slope RT (%)          | N/A   |
| N/                                      | A Flare Traversable LT? | N/A   | N/A | Flare Traversable RT?       | N/A   |
| N/                                      | A Landing Length (in)   | N/A   | N/A | DWS Provided?               | N/A   |
| N/                                      | A Landing Width (in)    | N/A   | N/A | DWS Contrast?               | N/A   |
| N/                                      | A Landing Slope (%)     | N/A   | N/A | DWS Length (in)             | N/A   |
| N/                                      | A Landing X Slope (%)   | N/A   | N/A | DWS Full Width?             | N/A   |
| N/                                      | A Landing Curb? (Y/N)   | N/A   | N/A | DWS Offset (in)             | N/A   |
| N/                                      | A Shared Landing?       | N/A   |     |                             |       |
| N/                                      | A Gutter Ponding?       | N/A   | N/A | Gutter Slope (%)            | N/A   |
| N/                                      | A Gutter Lip Ht (in)    | 0.5   | N/A | Gutter X Slope (%)          | N/A   |
| N/                                      | A Painted X Walk1?      | No    | N/A | Painted X Walk2?            | Yes   |
|                                         | X Walk 1 Direction      | To NW |     | X Walk 2 Direction          | To SW |
| N/                                      | A X Walk 1 Width (in)   | N/A   | N/A | X Walk 2 Width (in)         | 90.0  |
|                                         | X Walk 1 Slope (%)      | 0.1   |     | X Walk 2 Slope (%)          | 1.7   |
|                                         | X Walk 1 X Slope (%)    | 1.4   |     | X Walk 2 X Slope (%)        | 2.7   |
| N/                                      | A Ramp inside XWalk1?   | N/A   | N/A | Ramp inside XWalk2?         | Yes   |
|                                         | Road Slope (%)          | 2.3   | N/A | Clear Space?                | N/A   |
|                                         | Road X Slope (%)        | 0.0   | N/A | Clear Space to XWalk (in)   | N/A   |
| N/                                      | Any Obstructions?       | N/A   | N/A | Storm Grate/Utility Hazard? | N/A   |