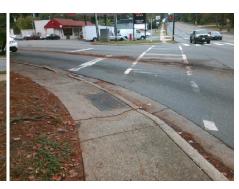

## **Field Measurements/Component Compliance**

Street 1 Name
Stop Condition-Street 2
Street 2 Name
Stop Condition-Street 1

EASTWAY DR Signal KILBORNE DR Signal Possible Solutions:

Remove & Replace Curb Ramp With Two New Directional Ramps or Equivalent.

Surveyor Notes:

N/A

PROW/ADA:

Not Found, R304.2.2

Total Cost: \$ 3200.00

| Fleid Measurements/Component Compliance |                         |       |     |                             |       |
|-----------------------------------------|-------------------------|-------|-----|-----------------------------|-------|
| Compliance Description                  |                         | Data  | Com | pliance Description         | Data  |
| N/                                      | A Ramp Length (in)      | 51.5  | No  | Ramp Slope (%)              | 9.6   |
| Ye                                      | s Ramp Width (in)       | 55.0  | Yes | Ramp XSlope (%)             | 1.2   |
| N/                                      | A Flare Type LT         | N/A   | N/A | Flare Type RT               | N/A   |
| N/                                      | A Flare Slope LT (%)    | N/A   | N/A | Flare Slope RT (%)          | N/A   |
| N/                                      | A Flare Traversable LT? | N/A   | N/A | Flare Traversable RT?       | N/A   |
| N/                                      | A Landing Length (in)   | N/A   | N/A | DWS Provided?               | N/A   |
| N/                                      | A Landing Width (in)    | N/A   | N/A | DWS Contrast?               | N/A   |
| N/                                      | A Landing Slope (%)     | N/A   | N/A | DWS Length (in)             | N/A   |
| N/                                      | A Landing X Slope (%)   | N/A   | N/A | DWS Full Width?             | N/A   |
| N/                                      | A Landing Curb? (Y/N)   | N/A   | N/A | DWS Offset (in)             | N/A   |
| N/                                      | A Shared Landing?       | N/A   |     |                             |       |
| N/                                      | A Gutter Ponding?       | N/A   | N/A | Gutter Slope (%)            | N/A   |
| N/                                      | A Gutter Lip Ht (in)    | 0.5   | N/A | Gutter X Slope (%)          | N/A   |
| N/                                      | A Painted X Walk1?      | No    | N/A | Painted X Walk2?            | Yes   |
|                                         | X Walk 1 Direction      | To NW |     | X Walk 2 Direction          | To SW |
| N/                                      | A X Walk 1 Width (in)   | N/A   | N/A | X Walk 2 Width (in)         | 90.0  |
|                                         | X Walk 1 Slope (%)      | 0.1   |     | X Walk 2 Slope (%)          | 1.7   |
|                                         | X Walk 1 X Slope (%)    | 1.4   |     | X Walk 2 X Slope (%)        | 2.7   |
| N/                                      | A Ramp inside XWalk1?   | N/A   | N/A | Ramp inside XWalk2?         | Yes   |
|                                         | Road Slope (%)          | 2.3   | N/A | Clear Space?                | N/A   |
|                                         | Road X Slope (%)        | 0.0   | N/A | Clear Space to XWalk (in)   | N/A   |
| N/                                      | Any Obstructions?       | N/A   | N/A | Storm Grate/Utility Hazard? | N/A   |