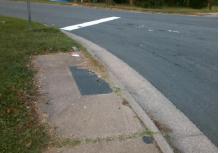

## Access Compliance Report Public Rights-of-Way (Curb Ramps)

|                                          |                           |                              |         |                                               |                       |           |                             |                             | /    |  |
|------------------------------------------|---------------------------|------------------------------|---------|-----------------------------------------------|-----------------------|-----------|-----------------------------|-----------------------------|------|--|
| Intersection ID: 14929                   | Main Street: ALBEMARLE_RD |                              |         | Street:                                       | DOOLEY_DR             | Location: | SE                          |                             |      |  |
| ADA ID: C7E69B0797F7                     | Ramp Type: Perp           |                              |         | Initial Pass/Fail: Fail Overall Compliance: N |                       |           | nce: N                      | o Severity Score:           | 8.75 |  |
| Codes/Mitigation Info/Possible Solution  |                           |                              |         | Field Measurements/Component Compliance       |                       |           |                             |                             |      |  |
|                                          |                           | Possible Solutions:          |         |                                               |                       |           | Data Compliance Description |                             | Data |  |
| A CONTRACTOR OF CONTRACTOR               | 11/4                      | Remove & Replace Entire Ramp | ).      | N/A                                           | Ramp Length (in)      | 57.0      | Yes                         | Ramp Slope (%)              | 8.0  |  |
| 1 and the second of the                  |                           |                              | -       | No                                            | Ramp Width (in)       | 47.0      | Yes                         | Ramp XSlope (%)             | 1.4  |  |
| D                                        | 1 1 110                   |                              |         | N/A                                           | Flare Type LT         | N/A       | N/A                         | Flare Type RT               | N/A  |  |
| A FUEL                                   |                           |                              |         | N/A                                           | Flare Slope LT (%)    | N/A       | N/A                         | Flare Slope RT (%)          | N/A  |  |
| ALEBOLS.                                 | 10th and                  |                              |         | N/A                                           | Flare Traversable LT? | N/A       | N/A                         | Flare Traversable RT?       | N/A  |  |
|                                          |                           |                              |         | N/A                                           | Landing Length (in)   | N/A       | N/A                         | DWS Provided?               | N/A  |  |
|                                          | (1 m                      | Surveyor Notes:              |         | N/A                                           | Landing Width (in)    | N/A       | N/A                         | DWS Contrast?               | N/A  |  |
|                                          | E In                      | N/A                          |         | N/A                                           | Landing Slope (%)     | N/A       | N/A                         | DWS Length (in)             | N/A  |  |
|                                          |                           |                              |         | N/A                                           | Landing X Slope (%)   | N/A       | N/A                         | DWS Full Width?             | N/A  |  |
| 3/ / & &                                 | State of the second       |                              |         | N/A                                           | Landing Curb? (Y/N)   | N/A       | N/A                         | DWS Offset (in)             | N/A  |  |
|                                          |                           |                              |         | N/A                                           | Shared Landing?       | N/A       |                             |                             |      |  |
|                                          |                           | PROW/ADA:                    |         | N/A                                           | Gutter Ponding?       | N/A       | N/A                         | Gutter Slope (%)            | N/A  |  |
| 192                                      | C. C. C. C.               | Not Found, R304.5.1          |         | N/A                                           | Gutter Lip Ht (in)    | N/A       | N/A                         | Gutter X Slope (%)          | N/A  |  |
|                                          | A State State             |                              |         | N/A                                           | Painted X Walk1?      | No        | N/A                         | Painted X Walk2?            | N/A  |  |
|                                          |                           |                              |         |                                               | X Walk 1 Direction    | To W      |                             | X Walk 2 Direction          | N/A  |  |
| 1. 1. 1. 1. 1. 1. 1. 1. 1. 1. 1. 1. 1. 1 | 1000                      |                              |         | N/A                                           | X Walk 1 Width (in)   | N/A       | N/A                         | X Walk 2 Width (in)         | N/A  |  |
| Street 1 Name                            | DOOLEY DR                 | _                            |         |                                               | X Walk 1 Slope (%)    | 0.4       |                             | X Walk 2 Slope (%)          | N/A  |  |
| Stop Condition-Street 2                  | StopSign                  |                              |         |                                               | X Walk 1 X Slope (%)  | 1.2       |                             | X Walk 2 X Slope (%)        | N/A  |  |
| Street 2 Name                            | N/A                       |                              |         | N/A                                           | Ramp inside XWalk1?   | N/A       | N/A                         | Ramp inside XWalk2?         | N/A  |  |
| Stop Condition-Street 1                  | N/A                       |                              |         |                                               | Road Slope (%)        | N/A       | N/A                         | Clear Space?                | N/A  |  |
|                                          |                           |                              |         |                                               | Road X Slope (%)      | N/A       | N/A                         | Clear Space to XWalk (in)   | N/A  |  |
|                                          |                           |                              |         | N/A                                           | Any Obstructions?     | N/A       | N/A                         | Storm Grate/Utility Hazard? | N/A  |  |
|                                          |                           | Total Cost: \$               | 1850.00 |                                               | Obstruction Type      |           |                             | Storm Grate/Utility Type    |      |  |
|                                          |                           |                              |         |                                               |                       | N/A       |                             |                             | N/A  |  |
|                                          |                           |                              |         |                                               |                       |           |                             |                             |      |  |